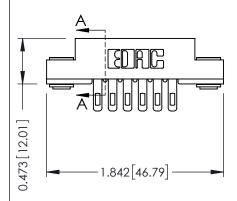

## SECTION A-A

307 ENG MASTER
DATE: AUG. 11/09

SHEET 1 OF 3

J.LEE

307 Assembly

NTS

| 307 / 357 Card Edge Connector<br>Part Number: 357-012-400-203 |                     |                                                                     | AC A |
|---------------------------------------------------------------|---------------------|---------------------------------------------------------------------|------|
|                                                               |                     |                                                                     | DRA  |
|                                                               |                     |                                                                     | СН   |
|                                                               | C INC               | THESE DRAWINGS AND SPECIFICATIONS ARE THE PROPERTY OF EDAC INC.,AND | SCA  |
|                                                               | D, ONTARIO<br>Anada | SHALL NOT BE REPRODUCED,OR COPIED OR USED AS THE BASIS FOR THE      | DRA  |
|                                                               | & SERVICE           | MANUFACTURE OR SALE OF APPARATUS WITHOUT WRITTEN PERMISSION         |      |