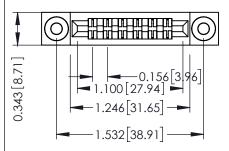

Mounting Option
.116 (2.95) I.D. Floating Eyelets

**Contact Detail** 

Wire Hole .087x.013(2.21x0.33) - Tail LG .282(7.16) .156 [3.96] Contact Spacing x .200 [5.08] Row Spacing THIS IS A C.A.D. GENERATED DRAWING DO NOT MAKE MANUAL REVISIONS TO MAS