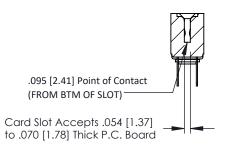

Mounting Option
.116 (2.95) I.D. Floating Eyelets

**Contact Detail** 

Wire Hole .087x.013(2.21x0.33) - Tail LG .282(7.16) .156 [3.96] Contact Spacing x .200 [5.08] Row Spacing THIS IS A C.A.D. GENERATED DRAWING DO NOT MAKE MANUAL REVISIONS TO MAS