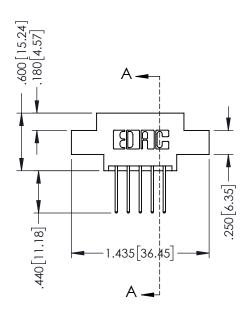

## **Contact Code 555**

## **Contact Code 556**

INSULATOR MATERIAL: THERMOPLASTIC POLYESTER, UL 94V-0 CONTACT MATERIAL; COPPER, NICKEL, TIN ALLOY CA-725 CONTACT PLATING: GOLD ON THE MATING AREA, TIN-LEAD

ON THE CONTACT TAILS, NICKEL UNDERPLATE

## 346/396 SERIES CARD EDGE CONNECTOR CONTACT CODE 555,556,558,559,560 DIMENSIONS

YOUR CONNECTION TO QUALITY & SERVICE

**EDAC INC** TORONTO, ONTARIO CANADA

THESE DRAWINGS AND SPECIFICATIONS ARE THE PROPERTY OF EDAC INC.,AND SHALL NOT BE REPRODUCED, OR COPIED OR USED AS THE BASIS FOR THE MANUFACTURE OR SALE OF APPARATUS WITHOUT WRITTEN PERMISSION.