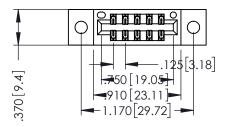

346/396 SERIES CARD EDGE CONNECTOR PART NUMBER: 346-010-522-802

YOUR CONNECTION TO QUALITY & SERVICE

**EDAC INC** TORONTO, ONTARIO CANADA

THESE DRAWINGS AND SPECIFICATIONS ARE THE PROPERTY OF EDAC INC., AND SHALL NOT BE REPRODUCED,OR COPIED OR USED AS THE BASIS FOR THE MANUFACTURE OR SALE OF APPARATUS WITHOUT WRITTEN PERMISSION.

THIS IS A C.A.D. GENERATED DRAWING DO NOT MAKE MANUAL REVISIONS TO MASTER.

ISSUE NUMBER

ORIGINAL

1

INSULATOR MATERIAL: THERMOPLASTIC POLYESTER, UL 94V-0 CONTACT MATERIAL; COPPER, NICKEL, TIN ALLOY CA-725 CONTACT PLATING: GOLD ON THE MATING AREA, TIN-LEAD ON THE CONTACT TAILS, NICKEL UNDERPLATE