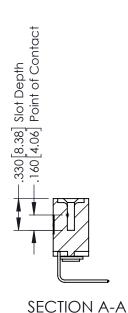

346-ENG-MASTER

**Contact Code 555** 

**Contact Code 556** 

INSULATOR MATERIAL: THERMOPLASTIC POLYESTER, UL 94V-0 CONTACT MATERIAL; COPPER, NICKEL, TIN ALLOY CA-725

CONTACT PLATING: GOLD ON THE MATING AREA, TIN-LEAD ON THE CONTACT TAILS, NICKEL UNDERPLATE