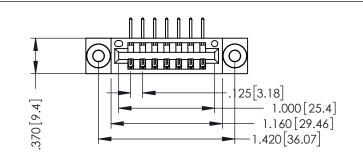

1

INSULATOR MATERIAL: THERMOPLASTIC POLYESTER, UL 94V-0 CONTACT MATERIAL; COPPER, NICKEL, TIN ALLOY CA-725 CONTACT PLATING: GOLD ON THE MATING AREA, TIN-LEAD ON THE CONTACT TAILS, NICKEL UNDERPLATE

346/396 SERIES CARD EDGE CONNECTOR PART NUMBER: 346-007-558-103

346-ENG-MASTER

**Contact Code 555** 

**Contact Code 556** 

INSULATOR MATERIAL: THERMOPLASTIC POLYESTER, UL 94V-0 CONTACT MATERIAL; COPPER, NICKEL, TIN ALLOY CA-725

CONTACT PLATING: GOLD ON THE MATING AREA, TIN-LEAD ON THE CONTACT TAILS, NICKEL UNDERPLATE