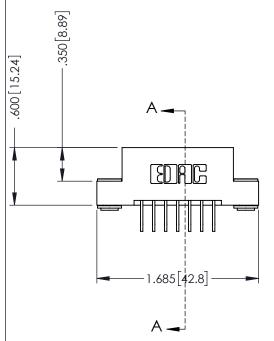

## 346/396 SERIES CARD EDGE CONNECTOR CONTACT CODE 555,556,558,559,560 DIMENSIONS

YOUR CONNECTION TO QUALITY & SERVICE

|   | ACAD REFERENCE NO | . 346-ENG-MASTER |
|---|-------------------|------------------|
|   | DRAWN: J.LEE      | DATE: APR. 22/09 |
|   | CHECKED:          | DATE:            |
|   | SCALE: 1:1        | SHEET 2 OF 2     |
| D | DRAWING NUMBER    | ISSUE            |