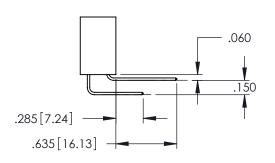

345-ENG-MASTER

**Contact Code 558** 

Contact Code 559

**Contact Code 560** 

- INSULATOR MATERIAL: THERMOPLASTIC POLYESTER, UL 94V-0 DAP MATERIAL AVAILABLE UPON REQUEST

CONTACT MATERIAL; COPPER ALLOY CONTACT PLATING: GOLD ON THE MATING AREA, TIN PLATING ON THE CONTACT TAILS, NICKEL UNDERPLATE