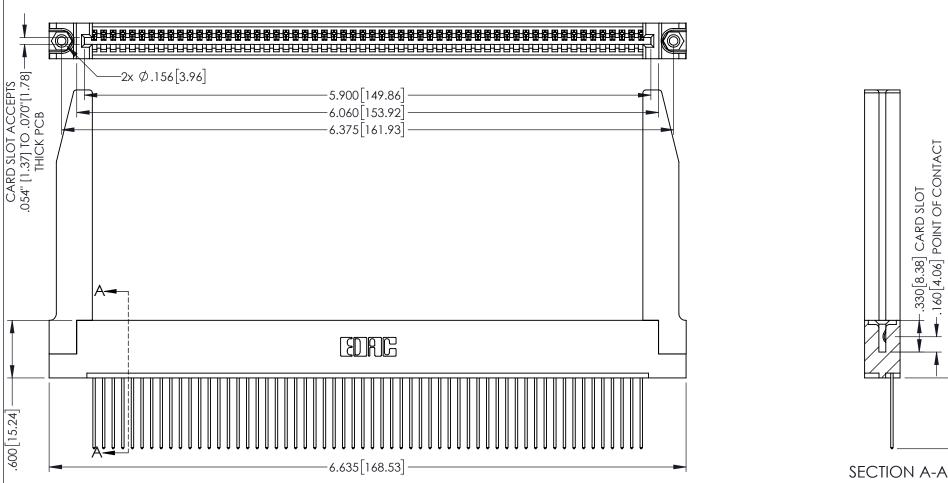

<u>Contact Dimensions:</u>
541-Wire Wrap .025 Sq.(0.64 Sq.) - Tail LG=.750(19.05)
.100 (2.54) Contact Spacing x .200 (5.08) Row Spacing

1

POINT OF CONTACT

160 4.06

.330[8.38] CARD SLOT

345/395 SERIES CARD EDGE CONNECTOR PART NUMBER: 345-058-541-178