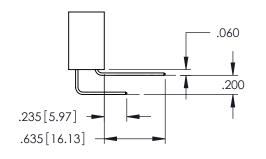

345-ENG-MASTER

**Contact Code 558** 

Contact Code 559

**Contact Code 560** 

- INSULATOR MATERIAL: THERMOPLASTIC POLYESTER, UL 94V-0 DAP MATERIAL AVAILABLE UPON REQUEST

CONTACT MATERIAL; COPPER ALLOY CONTACT PLATING: GOLD ON THE MATING AREA, TIN PLATING ON THE CONTACT TAILS, NICKEL UNDERPLATE