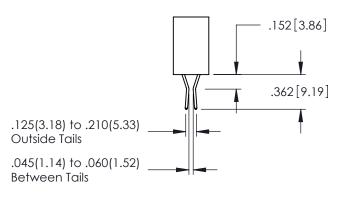

<u>Contact Dimensions:</u>
541-Wire Wrap .025 Sq.(0.64 Sq.) - Tail LG=.750(19.05)
.100 (2.54) Contact Spacing x .200 (5.08) Row Spacing

1

POINT OF CONTACT

160 4.06

.330[8.38] CARD SLOT

345/395 SERIES CARD EDGE CONNECTOR PART NUMBER: 345-058-541-178