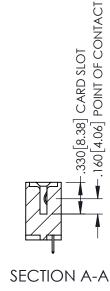

| 345/395 SERIES CARD EDGE CONNECTOR |
|------------------------------------|
| PART NUMBER: 345-049-525-407       |

YOUR CONNECTION TO QUALITY & SERVICE

| ACAD REFERENCE NO. 345-ENG-MASTER |                 |           |  |
|-----------------------------------|-----------------|-----------|--|
| DRAWN: R.STA.MONICA               | DATE: <b>MA</b> | Y.16/2017 |  |
| CHECKED:                          | DATE:           |           |  |
| SCALE: 1:1                        | SHEET 1         | OF 2      |  |
| DRAWING NUMBER                    |                 | ISSUE     |  |
| 345-ENG-MASTER                    |                 | 1         |  |