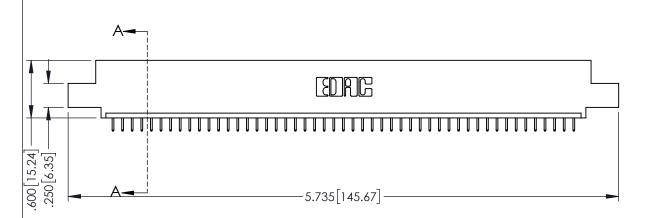

| 345/395 SERIES CARD EDGE CONNECTOR |
|------------------------------------|
| PART NUMBER: 345-049-525-407       |

YOUR CONNECTION TO QUALITY & SERVICE

| ACAD REFERENCE NO. 345-ENG-MASTER |                 |           |  |
|-----------------------------------|-----------------|-----------|--|
| DRAWN: R.STA.MONICA               | DATE: <b>MA</b> | Y.16/2017 |  |
| CHECKED:                          | DATE:           |           |  |
| SCALE: 1:1                        | SHEET 1         | OF 2      |  |
| DRAWING NUMBER                    |                 | ISSUE     |  |
| 345-ENG-MASTER                    |                 | 1         |  |