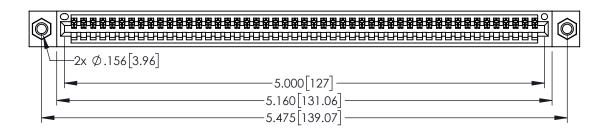

| 345/395 SERIES CARD EDGE CONNECTOR |
|------------------------------------|
| PART NUMBER: 345-049-525-407       |

YOUR CONNECTION TO QUALITY & SERVICE

| ACAD REFERENCE NO. 345-ENG-MASTER |                 |           |  |
|-----------------------------------|-----------------|-----------|--|
| DRAWN: R.STA.MONICA               | DATE: <b>MA</b> | Y.16/2017 |  |
| CHECKED:                          | DATE:           |           |  |
| SCALE: 1:1                        | SHEET 1         | OF 2      |  |
| DRAWING NUMBER                    |                 | ISSUE     |  |
| 345-ENG-MASTER                    |                 | 1         |  |