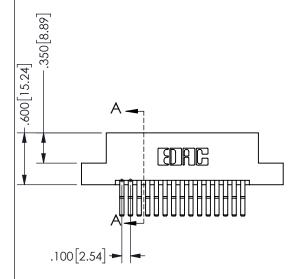

## SECTION A-A

345/395 SERIES CARD EDGE CONNECTOR PART NUMBER: 345-030-560-208

**EDAC INC** TORONTO, ONTARIO CANADA

ARE THE PROPERTY OF EDAC INC.,AND SHALL NOT BE REPRODUCED, OR COPIED OR USED AS THE BASIS FOR THE MANUFACTURE OR SALE OF APPARATUS WITHOUT WRITTEN PERMISSION.

THESE DRAWINGS AND SPECIFICATIONS

| ACAD REFERENCE NO.  | 345-ENG-MASTER   |
|---------------------|------------------|
| DRAWN: R.STA.MONICA | DATE:MAY.16/2017 |
| CHECKED:            | DATE:            |
| SCALE: NTS          | SHEET 1 OF 2     |
| DRAWING NUMBER      | ISSUE            |
| 345-ENG-MASTER      | 1                |
|                     |                  |