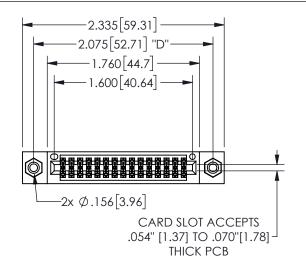

## SECTION A-A

345/395 SERIES CARD EDGE CONNECTOR PART NUMBER: 345-030-560-208

**EDAC INC** TORONTO, ONTARIO CANADA

ARE THE PROPERTY OF EDAC INC.,AND SHALL NOT BE REPRODUCED, OR COPIED OR USED AS THE BASIS FOR THE MANUFACTURE OR SALE OF APPARATUS WITHOUT WRITTEN PERMISSION.

THESE DRAWINGS AND SPECIFICATIONS

| ACAD REFERENCE NO.  | 345-ENG-MASTER   |
|---------------------|------------------|
| DRAWN: R.STA.MONICA | DATE:MAY.16/2017 |
| CHECKED:            | DATE:            |
| SCALE: NTS          | SHEET 1 OF 2     |
| DRAWING NUMBER      | ISSUE            |
| 345-ENG-MASTER      | 1                |
|                     |                  |