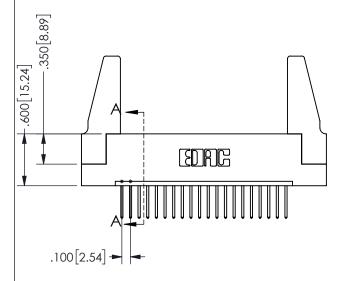

THIS IS A C.A.D. GENERATED DRAWING DO NOT MAKE MANUAL REVISIONS TO MASTER.

ISSUE NUMBER

ORIGINAL

1

THICK PCB

<u>Contact Dimensions:</u>
523-P.C. Tail .025 Sq.(0.64 Sq.) - Tail LG=.390(9.91)
.100 (2.54) Contact Spacing x .200 (5.08) Row Spacing

.160 4.06 .330[8.38] POINT OF CARD SLOT CONTACT .370 9.4

SECTION A A

ORIGINAL 1

ISSUE NUMBER

**Contact Code 558** 

Contact Code 559

**Contact Code 560** 

INSULATOR MATERIAL: THERMOPLASTIC POLYESTER, UL 94V-0 DAP MATERIAL AVAILABLE UPON REQUEST

CONTACT MATERIAL; COPPER ALLOY CONTACT PLATING: GOLD ON THE MATING AREA, TIN PLATING ON THE CONTACT TAILS, NICKEL UNDERPLATE

345/395 SERIES CARD EDGE CONNECTOR CONTACT CODE 555,556,558,559,560 DIMENSIONS

YOUR CONNECTION TO QUALITY & SERVICE

**EDAC INC** TORONTO, ONTARIO CANADA

THESE DRAWINGS AND SPECIFICATIONS ARE THE PROPERTY OF EDAC INC.,AND SHALL NOT BE REPRODUCED, OR COPIED OR USED AS THE BASIS FOR THE MANUFACTURE OR SALE OF APPARATUS WITHOUT WRITTEN PERMISSION.