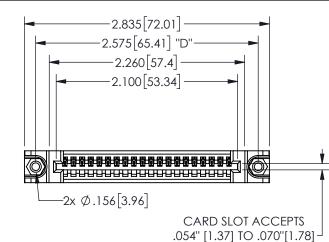

## 345/395 SERIES CARD EDGE CONNECTOR PART NUMBER: 345-020-523-188

YOUR CONNECTION TO QUALITY & SERVICE

**EDAC INC** TORONTO, ONTARIO CANADA

THESE DRAWINGS AND SPECIFICATIONS ARE THE PROPERTY OF EDAC INC.,AND SHALL NOT BE REPRODUCED,OR COPIED OR USED AS THE BASIS FOR THE MANUFACTURE OR SALE OF APPARATUS WITHOUT WRITTEN PERMISSION.

| 3LCTION A-A         |                  |  |  |
|---------------------|------------------|--|--|
| ACAD REFERENCE NO.  | 345-ENG-MASTER   |  |  |
| DRAWN: R.STA.MONICA | DATE:MAY.16/2017 |  |  |
| CHECKED:            | DATE:            |  |  |
| SCALE: NTS          | SHEET 1 OF 2     |  |  |
| DRAWING NUMBER      | ISSUE            |  |  |
| 345-ENG-MASTE       | R 1              |  |  |