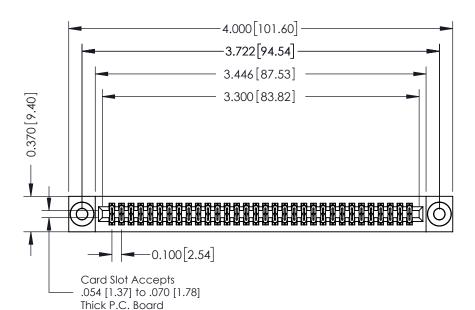

## **See Accompanying Pages for:**

- **Contact Bend Details**
- **Mounting Options**

| 342 / 392 Card Edge Connector |
|-------------------------------|
| Part Number: 342-064-540-203  |

YOUR CONNECTION TO QUALITY & SERVICE

342 ENG MASTER DATE: OCT. 06/09 J.LEE SHEET 1 OF 3 NTS

342 Assembly

THIS IS A C.A.D. GENERATED DRAWING DO NOT MAKE MANUAL REVISIONS TO MASTER. ISSUE NUMBER

ORIGINAL

1

| 342 / 392 Series Card Edge Connector<br>Contact Bend Detail |                                                                                                                                     | ACAD REFERENCE NO. 342 ENG MASTER |             |          |          |
|-------------------------------------------------------------|-------------------------------------------------------------------------------------------------------------------------------------|-----------------------------------|-------------|----------|----------|
|                                                             |                                                                                                                                     | DRAWN:                            | J.LEE       | DATE: OC | T. 06/09 |
|                                                             |                                                                                                                                     | CHECKED                           | ):          | DATE:    |          |
| EDAC INC                                                    | ARE THE PROPERTY OF EDAC INC., AND SHALL NOT BE REPRODUCED, OR COPIED OR USED AS THE BASIS FOR THE MANUFACTURE OR SALE OF APPARATUS | SCALE:                            | NTS         | SHEET :  | 2 OF 3   |
| TORONTO, ONTARIO                                            |                                                                                                                                     | DRAWING                           | NUMBER      |          | ISSUE    |
| YOUR CONNECTION TO QUALITY & SERVICE                        |                                                                                                                                     | 3                                 | 42 Assembly |          | 1        |