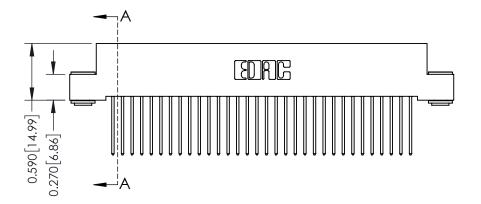

342 ENG MASTER DATE: OCT. 06/09 J.LEE SHEET 1 OF 3 NTS

342 Assembly

THIS IS A C.A.D. GENERATED DRAWING DO NOT MAKE MANUAL REVISIONS TO MASTER. ISSUE NUMBER

ORIGINAL

1

| 342 / 392 Series Card Edge Connector<br>Contact Bend Detail |                                                                                                                                     | ACAD REFERENCE NO. 342 ENG MASTER |             |          |          |
|-------------------------------------------------------------|-------------------------------------------------------------------------------------------------------------------------------------|-----------------------------------|-------------|----------|----------|
|                                                             |                                                                                                                                     | DRAWN:                            | J.LEE       | DATE: OC | T. 06/09 |
|                                                             |                                                                                                                                     | CHECKED                           | ):          | DATE:    |          |
| EDAC INC                                                    | ARE THE PROPERTY OF EDAC INC., AND SHALL NOT BE REPRODUCED, OR COPIED OR USED AS THE BASIS FOR THE MANUFACTURE OR SALE OF APPARATUS | SCALE:                            | NTS         | SHEET :  | 2 OF 3   |
| TORONTO, ONTARIO                                            |                                                                                                                                     | DRAWING                           | NUMBER      |          | ISSUE    |
| YOUR CONNECTION TO QUALITY & SERVICE                        |                                                                                                                                     | 3                                 | 42 Assembly |          | 1        |