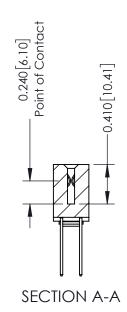

## **Contact Detail**

540-Wire Wrap .025 Sq.(0.64 Sq.) - Tail LG=.570(14.48) .100 [2.54] Contact Spacing x .200 [5.08] Row Spacing