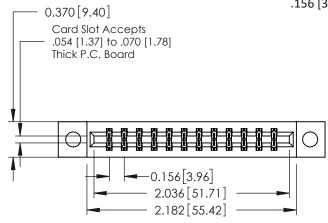

**Mounting Option** 

04-.156 (3.96) Dia. Mounting Holes

**Contact Detail** 

556-Extender Board Bend (Code 520 Contacts) .156 [3.96] Contact Spacing x .200 [5.08] Row Spacing

THIS IS A C.A.D. GENERATED DRAWING DO NOT MAKE MANUAL REVISIONS TO MASTER.

ISSUE NUMBER

ORIGINAL

1

**See Accompanying Pages for:** 

- **Contact Bend Details**
- **Mounting Options**

| 337 / 387 Series Card Edge Connector |  |
|--------------------------------------|--|
| Part Number: 337-024-556-204         |  |