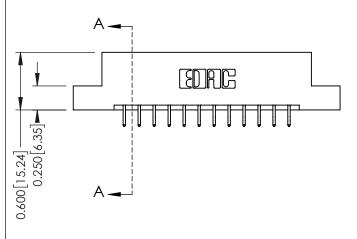

**Mounting Option** 

04-.156 (3.96) Dia. Mounting Holes

**Contact Detail** 

556-Extender Board Bend (Code 520 Contacts) .156 [3.96] Contact Spacing x .200 [5.08] Row Spacing

THIS IS A C.A.D. GENERATED DRAWING DO NOT MAKE MANUAL REVISIONS TO MASTER.

ISSUE NUMBER

ORIGINAL

1

**See Accompanying Pages for:** 

- **Contact Bend Details**
- **Mounting Options**

| 337 / 387 Series Card Edge Connector |  |
|--------------------------------------|--|
| Part Number: 337-024-556-204         |  |