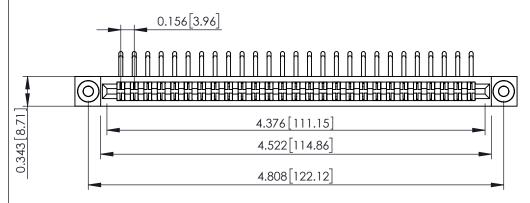

**Mounting Option** .116 (2.95) I.D. Floating Eyelets

**Contact Detail** 

90 Degree Bend (Code 422 and 440 Contacts) .156 [3.96] Contact Spacing x .200 [5.08] Row Spacing

**SECTION A-A** 

.095 [2.41] Point of Contact (FROM BTM OF SLOT) Card Slot Accepts .054 [1.37] to .070 [1.78] Thick P.C. Board

**See Accompanying Pages for:** 

- **Contact Bend Details**
- **Mounting Options**

307 / 357 Card Edge Connector Part Number: 307-054-459-203

| ACAD REFERENCE NO. 307 ENG MASTER |                  |
|-----------------------------------|------------------|
| DRAWN: J.LEE                      | DATE: AUG. 11/09 |
| CHECKED:                          | DATE:            |
| SCALE: NTS                        | SHEET 1 OF 3     |
| DRAWING NUMBER                    | ISSUE            |