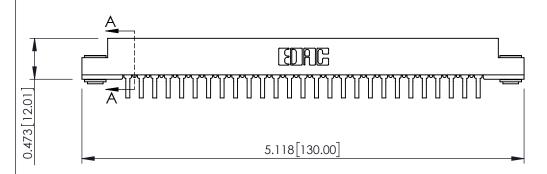

**Mounting Option** .116 (2.95) I.D. Floating Eyelets

**Contact Detail** 

90 Degree Bend (Code 422 and 440 Contacts) .156 [3.96] Contact Spacing x .200 [5.08] Row Spacing

**SECTION A-A** 

.095 [2.41] Point of Contact (FROM BTM OF SLOT) Card Slot Accepts .054 [1.37] to .070 [1.78] Thick P.C. Board

**See Accompanying Pages for:** 

- **Contact Bend Details**
- **Mounting Options**

307 / 357 Card Edge Connector Part Number: 307-054-459-203

| ACAD REFERENCE NO. 307 ENG MASTER |                  |
|-----------------------------------|------------------|
| DRAWN: J.LEE                      | DATE: AUG. 11/09 |
| CHECKED:                          | DATE:            |
| SCALE: NTS                        | SHEET 1 OF 3     |
| DRAWING NUMBER                    | ISSUE            |