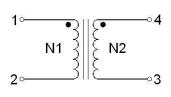

## **Common Mode Choke**

| Order Code                | ТСК-075                                 |
|---------------------------|-----------------------------------------|
| Inductance (each winding) | <b>33.3 μH ±20%</b> (at 10 kHz / 50 mV) |
| Impedance (DCR)           | 9 mΩ max.                               |
| Rated Current             | 4 A max.                                |
| Rated Voltage             | 500 VDC max. (between windings)         |
| Operating Temperature     | -40°C to +105°C                         |
| RoHS Exemptions           | No Exemptions                           |

**TCK-075** 