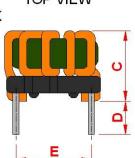

### **Outline Dimensions**

www.tracopower.com

All specifications valid at +25°C, unless otherwise stated.

© Copyright 2022 Traco Electronic AG

**TRACO POWER** 

# Dimensions [mm] A 9.5 ±0.1 B 9.5 ±0.1 C 7.0 max. D 2.5 min. E 7.62 ±0.2 F 7.62 ±0.2 G Ø 0.6 ±0.1

Specifications can be changed without notice. Rev. November 30, 2022 Page 1 / 1