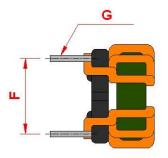

### **Outline Dimensions**

www.tracopower.com

All specifications valid at +25°C, unless otherwise stated.

© Copyright 2022 Traco Electronic AG

**TRACO POWER** 

# Dimensions [mm] A 9.5 ±0.1 B 9.5 ±0.1 C 7.0 max. D 2.5 min. E 7.62 ±0.2 F 7.62 ±0.2 G Ø 0.6 ±0.1

Specifications can be changed without notice. Rev. November 30, 2022 Page 1 / 1