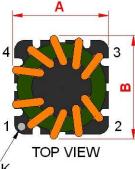

### **Outline Dimensions**

www.tracopower.com

All specifications valid at +25°C, unless otherwise stated.

© Copyright 2022 Traco Electronic AG

**TRACO POWER** 

# Dimensions [mm] A 9.5 ±0.1 B 9.5 ±0.1 C 7.0 max. D 2.5 min. E 7.62 ±0.2 F 7.62 ±0.2 G Ø 0.6 ±0.1

Specifications can be changed without notice. Rev. November 30, 2022 Page 1 / 1