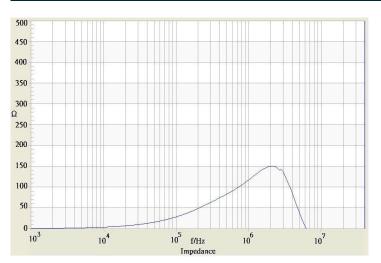

# **TRACO POWER**

## **Common Mode Choke**

| Order Code                | ТСК-075                                 |
|---------------------------|-----------------------------------------|
| Inductance (each winding) | <b>33.3 μH ±20%</b> (at 10 kHz / 50 mV) |
| Impedance (DCR)           | 9 mΩ max.                               |
| Rated Current             | 4 A max.                                |
| Rated Voltage             | 500 VDC max. (between windings)         |
| Operating Temperature     | -40°C to +105°C                         |
| RoHS Exemptions           | No Exemptions                           |

**TCK-075** 

### Impedance Curve



### **Outline Dimensions**











www.tracopower.com

All specifications valid at +25°C, unless otherwise stated.

© Copyright 2022 Traco Electronic AG

**TRACO POWER** 

# Dimensions [mm] A 9.5 ±0.1 B 9.5 ±0.1 C 7.0 max. D 2.5 min. E 7.62 ±0.2 F 7.62 ±0.2 G Ø 0.6 ±0.1

Specifications can be changed without notice. Rev. November 30, 2022 Page 1 / 1