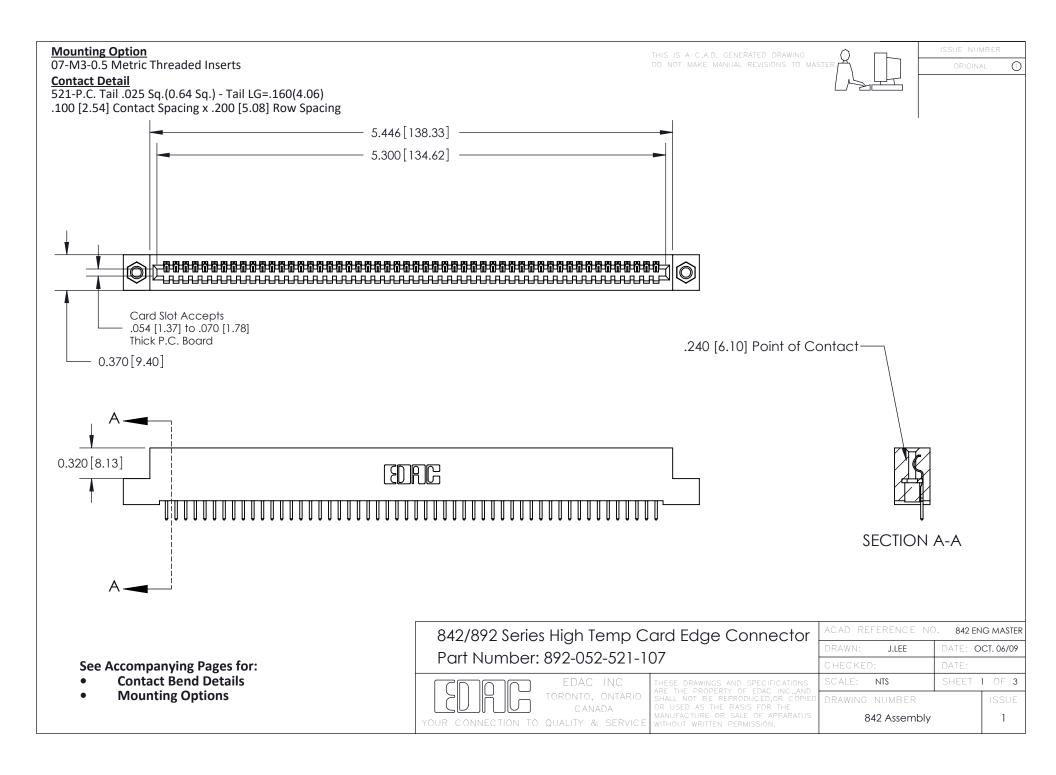

THIS IS A C.A.D. GENERATED DRAWING DO NOT MAKE MANUAL REVISIONS TO MASTER

ISSUE NUMBE

ORIGINAL

1

| 842/892 Series High Temp Card Edge Connector<br>Contact Bend Detail |                                                                                                                                                                                                 | ACAD REFERENCE NO. 842 ENG MASTER |          |                         |        |  |
|---------------------------------------------------------------------|-------------------------------------------------------------------------------------------------------------------------------------------------------------------------------------------------|-----------------------------------|----------|-------------------------|--------|--|
|                                                                     |                                                                                                                                                                                                 | DRAWN: .                          | J.LEE    | DATE: <b>OCT. 06/09</b> |        |  |
|                                                                     |                                                                                                                                                                                                 | CHECKED:                          |          | DATE:                   |        |  |
| CANADA CANADA                                                       | THESE DRAWINGS AND SPECIFICATIONS ARE THE PROPERTY OF EDAC INC.,AND SHALL NOT BE REPRODUCED,OR COPIED OR USED AS THE BASIS FOR THE MANUFACTURE OR SALE OF APPARATUS WITHOUT WRITTEN PERMISSION. | SCALE: NTS                        |          | SHEET 2                 | 2 OF 3 |  |
|                                                                     |                                                                                                                                                                                                 | DRAWING NUI                       | MBER     |                         | ISSUE  |  |
|                                                                     |                                                                                                                                                                                                 | 842 A                             | Assembly |                         | 1      |  |