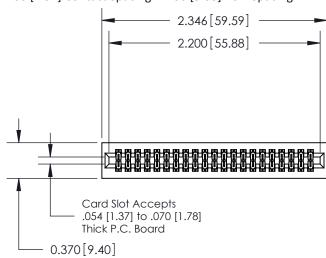

## **See Accompanying Pages for:**

- **Contact Bend Details**
- **Mounting Options**

.240 [6.10] Point of Contact-

842/892 Series High Temp Card Edge Connector Part Number: 892-042-560-201

CANADA

J.LEE DATE: OCT. 06/09 SHEET 1 OF 3