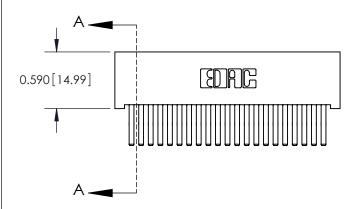

## **Contact Detail**

560-Extender Board Bend (Code 523 Contacts)

.100 [2.54] Contact Spacing x .200 [5.08] Row Spacing