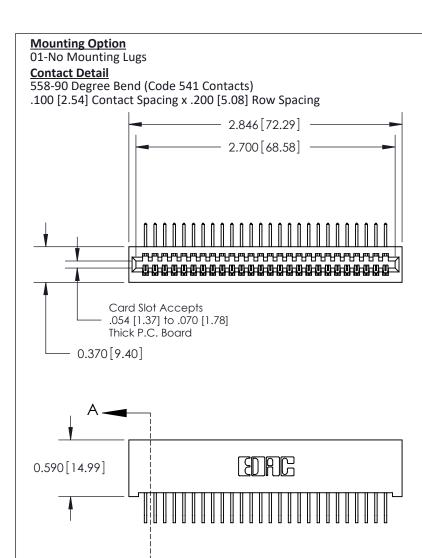

## **See Accompanying Pages for:**

- **Contact Bend Details**
- **Mounting Options**

| 842/892 Series High Temp Card Edge Connector |
|----------------------------------------------|
| Part Number: 892-026-558-101                 |