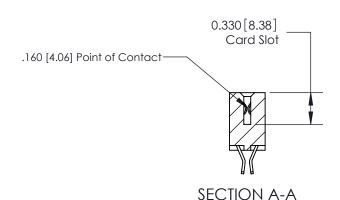

**Mounting Option Contact Detail** 

THIS IS A C.A.D. GENERATED DRAWING DO NOT MAKE MANUAL REVISIONS TO MASTER.

ISSUE NUMBER

ORIGINAL

04-.156 (3.96) Dia. Mounting Holes

555-Extender Board Bend (Code 500 Contacts)

.156 [3.96] Contact Spacing x .200 [5.08] Row Spacing

**See Accompanying Pages for: Contact Bend Details** 

837/887 Series High Temp Card Edge Connector Part Number: 887-050-555-204

**EDAC INC** TORONTO, ONTARIO CANADA