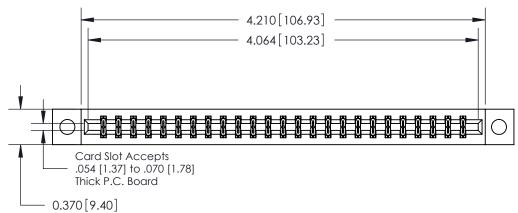

.156 [3.96] Contact Spacing x .200 [5.08] Row Spacing

**See Accompanying Pages for: Contact Bend Details** 

837/887 Series High Temp Card Edge Connector Part Number: 887-050-555-204

**EDAC INC** TORONTO, ONTARIO CANADA