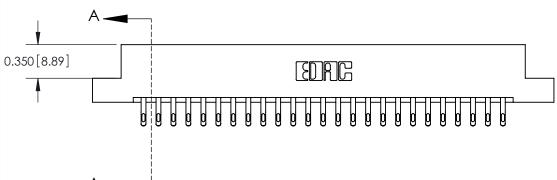

.156 [3.96] Contact Spacing x .200 [5.08] Row Spacing

**See Accompanying Pages for: Contact Bend Details** 

837/887 Series High Temp Card Edge Connector Part Number: 887-050-555-204

**EDAC INC** TORONTO, ONTARIO CANADA