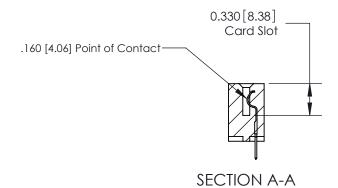

ISSUE NUMBER ORIGINAL

**See Accompanying Pages for:** 

**Contact Bend Details** 

| 837/887 Series High Temp Card Edge Connector |
|----------------------------------------------|
| Part Number: 887-012-520-612                 |

ISSUE NUMBER

ORIGINAL

1

| 837/887 Series High Temp Card Edge Connector<br>Contact Bend Detail |                                                                                                                                                                                                                                                                          | ACAD REFERENCE                   | NO. 837 EN | 837 ENG MASTER   |   |
|---------------------------------------------------------------------|--------------------------------------------------------------------------------------------------------------------------------------------------------------------------------------------------------------------------------------------------------------------------|----------------------------------|------------|------------------|---|
|                                                                     |                                                                                                                                                                                                                                                                          | DRAWN: J.LEE                     | DATE: OC   | DATE: OCT. 06/09 |   |
|                                                                     | Confact Bend Defail                                                                                                                                                                                                                                                      |                                  | CHECKED:   | DATE:            |   |
|                                                                     | EDAC INC TORONTO, ONTARIO CANADA YOUR CONNECTION TO QUALITY & SERVICE  THESE DRAWINGS AND SPECIFICATIONS ARE THE PROPERTY OF EDAC INC., AND SHALL NOT BE REPRODUCED, OR COPIED OR USED AS THE BASIS FOR THE MANUFACTURE OR SALE OF APPARATUS WITHOUT WRITTEN PERMISSION. | SCALE: NTS                       | SHEET      | 2 <b>OF</b> 2    |   |
|                                                                     |                                                                                                                                                                                                                                                                          | DRAWING NUMBER                   |            | ISSUE            |   |
|                                                                     |                                                                                                                                                                                                                                                                          | MANUFACTURE OR SALE OF APPARATUS | 837 Asser  | nbly             | 1 |