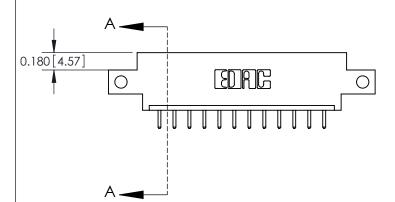

**Mounting Option** 

12-.128 (3.25) Dia. Side Mounting Holes

ISSUE NUMBER ORIGINAL

**See Accompanying Pages for:** 

**Contact Bend Details** 

| 837/887 Series High Temp Card Edge Connector |
|----------------------------------------------|
| Part Number: 887-012-520-612                 |