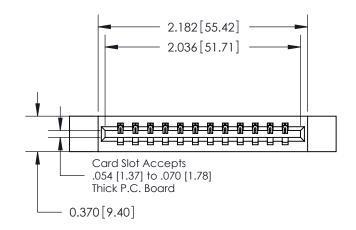

## **Contact Detail**

520-P.C. Tail .030x.018(0.76x0.46) - Tail LG=.175(4.45) .156 [3.96] Contact Spacing x .200 [5.08] Row Spacing

THIS IS A C.A.D. GENERATED DRAWING DO NOT MAKE MANUAL REVISIONS TO MASTER.

ISSUE NUMBER ORIGINAL

**See Accompanying Pages for:** 

**Contact Bend Details** 

| 837/887 Series High Temp Card Edge Connector |
|----------------------------------------------|
| Part Number: 887-012-520-612                 |