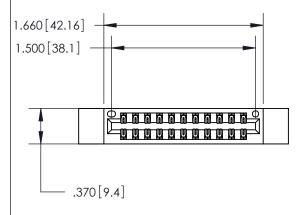

<u>Contact Dimensions:</u> 555-Extender Board Bend (Code 500 Contacts) See Sheet 2 for Contact Code 555, 556, 558, 559, 560 Dimensions

THIS IS A C.A.D. GENERATED DRAWING DO NOT MAKE MANUAL REVISIONS TO MASTER.

ISSUE NUMBER

ORIGINAL

Card Slot Accepts .054 [1.37] to .070 [1.78] Thick P.C. Board .330 [8.38] Card Slot .160 [4.07] Point of Contact -

INSULATOR MATERIAL: THERMOPLASTIC POLYESTER, UL 94V-0 CONTACT MATERIAL; COPPER, NICKEL, TIN ALLOY CA-725 CONTACT PLATING: GOLD ON THE MATING AREA, TIN-LEAD

ON THE CONTACT TAILS, NICKEL UNDERPLATE

846/896 SERIES HIGH TEMP CARD EDGE CONNECTOR PART NUMBER: 846-022-555-812

YOUR CONNECTION TO QUALITY & SERVICE

**EDAC INC** TORONTO, ONTARIO CANADA

THESE DRAWINGS AND SPECIFICATIONS ARE THE PROPERTY OF EDAC INC.,AND SHALL NOT BE REPRODUCED, OR COPIED OR USED AS THE BASIS FOR THE MANUFACTURE OR SALE OF APPARATUS WITHOUT WRITTEN PERMISSION.