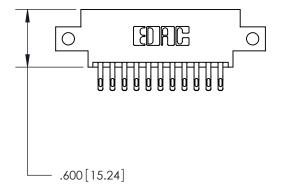

<u>Contact Dimensions:</u> 555-Extender Board Bend (Code 500 Contacts) See Sheet 2 for Contact Code 555, 556, 558, 559, 560 Dimensions

THIS IS A C.A.D. GENERATED DRAWING DO NOT MAKE MANUAL REVISIONS TO MASTER.

ISSUE NUMBER

ORIGINAL

Card Slot Accepts .054 [1.37] to .070 [1.78] Thick P.C. Board .330 [8.38] Card Slot .160 [4.07] Point of Contact -

INSULATOR MATERIAL: THERMOPLASTIC POLYESTER, UL 94V-0 CONTACT MATERIAL; COPPER, NICKEL, TIN ALLOY CA-725 CONTACT PLATING: GOLD ON THE MATING AREA, TIN-LEAD

ON THE CONTACT TAILS, NICKEL UNDERPLATE

846/896 SERIES HIGH TEMP CARD EDGE CONNECTOR PART NUMBER: 846-022-555-812

YOUR CONNECTION TO QUALITY & SERVICE

**EDAC INC** TORONTO, ONTARIO CANADA

THESE DRAWINGS AND SPECIFICATIONS ARE THE PROPERTY OF EDAC INC.,AND SHALL NOT BE REPRODUCED, OR COPIED OR USED AS THE BASIS FOR THE MANUFACTURE OR SALE OF APPARATUS WITHOUT WRITTEN PERMISSION.