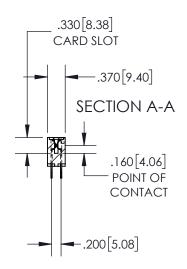

**Contact Dimensions:** 

500-Wire Hole .050x.025(1.27x0.64) - Tail LG=.260(6.60) .100 (2.54) Contact Spacing x .200 (5.08) Row Spacing

THIS IS A C.A.D. GENERATED DRAWING
DO NOT MAKE MANUAL REVISIONS TO MAS