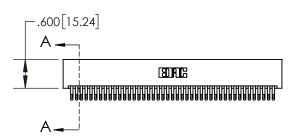

ISSUE NUMBE

ORIGINAL

1

ER

- 845/895 SERIES HIGH TEMP CARD EDGE CONNECTOR PART NUMBER: 845-086-500-201
- CONTACT MATERIAL; COPPER TIN ALLOY CONTACT PLATING: GOLD ON THE MATING AREA, TIN PLATING ON THE CONTACT TAILS, NICKEL UNDERPLATE