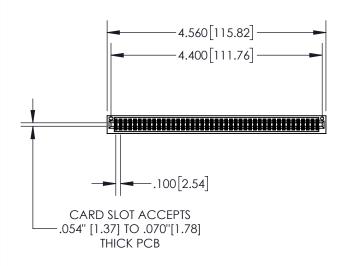

**Contact Dimensions:** 

500-Wire Hole .050x.025(1.27x0.64) - Tail LG=.260(6.60) .100 (2.54) Contact Spacing x .200 (5.08) Row Spacing

THIS IS A C.A.D. GENERATED DRAWING
DO NOT MAKE MANUAL REVISIONS TO MAS

ACAD REFERENCE NO. 845-ENG-MASTER

INSULATOR MATERIAL: THERMOPLASTIC POLYESTER, UL 94V-0 DAP MATERIAL AVAILABLE UPON REQUEST

**Contact Code 558** 

CONTACT MATERIAL; COPPER ALLOY CONTACT PLATING: GOLD ON THE MATING AREA, TIN PLATING ON THE CONTACT TAILS, NICKEL UNDERPLATE