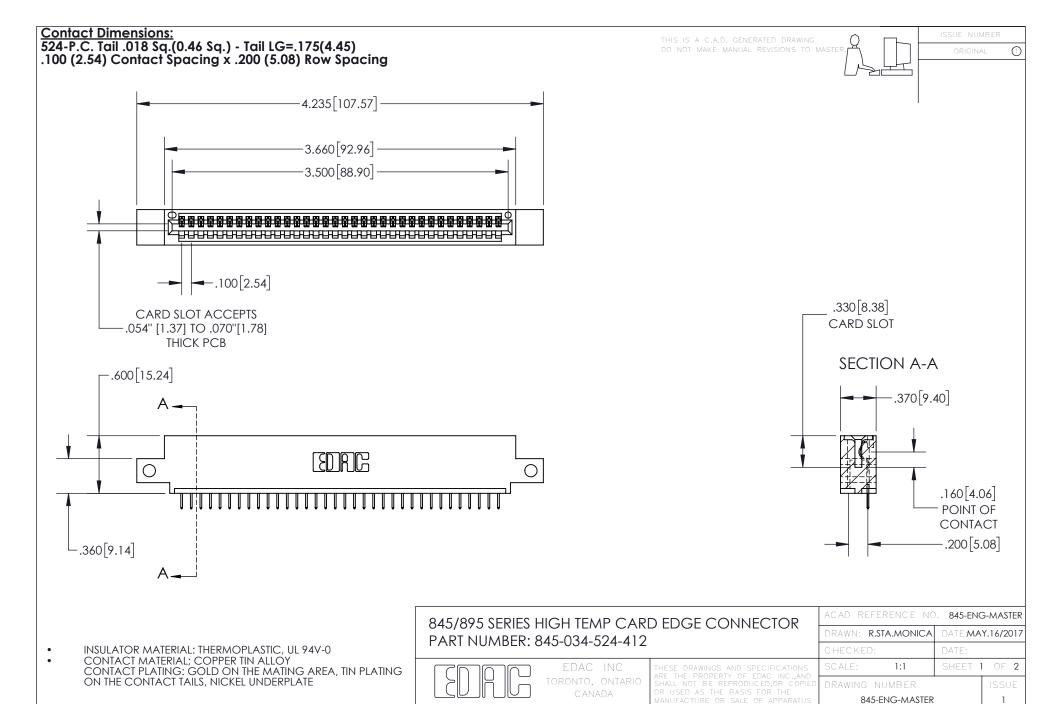

YOUR CONNECTION TO QUALITY & SERVICE







INSULATOR MATERIAL: THERMOPLASTIC POLYESTER, UL 94V-0 DAP MATERIAL AVAILABLE UPON REQUEST

**Contact Code 558** 

CONTACT MATERIAL; COPPER ALLOY CONTACT PLATING: GOLD ON THE MATING AREA, TIN PLATING ON THE CONTACT TAILS, NICKEL UNDERPLATE

## 845/895 SERIES HIGH TEMP CARD EDGE CONNECTOR CONTACT CODE 555,556,558,559,560 DIMENSIONS

YOUR CONNECTION TO QUALITY & SERVICE

Contact Code 559

|   | ACAD REFERENCE NO. 845-ENG-MASTER |                  |  |
|---|-----------------------------------|------------------|--|
|   | DRAWN: R.STA.MONICA               | DATE:MAY.16/2017 |  |
|   | CHECKED:                          | DATE:            |  |
|   | SCALE: 1:1                        | SHEET 2 OF 2     |  |
| D | DRAWING NUMBER                    | ISS