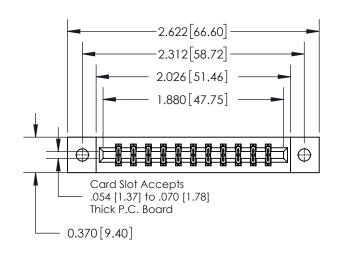

**Mounting Option** 

02-.128 (3.25) Dia. Mounting Holes

## **Contact Detail**

555-Extender Board Bend (Code 500 Contacts)

.156 [3.96] Contact Spacing x .200 [5.08] Row Spacing





837/887 Series High Temp Card Edge Connector Part Number: 837-022-555-202

YOUR CONNECTION TO QUALITY & SERVICE

**EDAC INC** TORONTO, ONTARIO CANADA

THESE DRAWINGS AND SPECIFICATIONS ARE THE PROPERTY OF EDAC INC.,AND SHALL NOT BE REPRODUCED, OR COPIED OR USED AS THE BASIS FOR THE MANUFACTURE OR SALE OF APPARATUS WITHOUT WRITTEN PERMISSION.

| ACAD REFERENCE NO. | 837 ENG MASTER   |  |  |
|--------------------|------------------|--|--|
| DRAWN: J.LEE       | DATE: OCT. 06/09 |  |  |
| CHECKED:           | DATE:            |  |  |
| SCALE: NTS         | SHEET 1 OF 2     |  |  |
| DRAWING NUMBER     | ISSUE            |  |  |
| 837 Assembly       | 1                |  |  |

**SECTION A-A** 

ISSUE NUMBER

ORIGINAL

THIS IS A C.A.D. GENERATED DRAWING DO NOT MAKE MANUAL REVISIONS TO MASTE