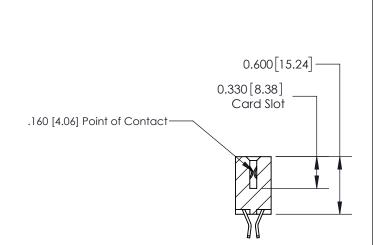

## **Contact Detail**

555-Extender Board Bend (Code 500 Contacts)

.156 [3.96] Contact Spacing x .200 [5.08] Row Spacing

837/887 Series High Temp Card Edge Connector Part Number: 837-022-555-202

YOUR CONNECTION TO QUALITY & SERVICE

Contact Bend Details

ISSUE NUMBER

ORIGINAL

1

| 837/887 Series High Temp Card Edge Connector<br>Contact Bend Detail   |                                                                                                                                                                                                 | ACAD REFERENCE NO. | 837 ENG MASTER   |               |
|-----------------------------------------------------------------------|-------------------------------------------------------------------------------------------------------------------------------------------------------------------------------------------------|--------------------|------------------|---------------|
|                                                                       |                                                                                                                                                                                                 | DRAWN: J.LEE       | DATE: OCT. 06/09 |               |
|                                                                       |                                                                                                                                                                                                 | CHECKED:           | DATE:            |               |
| EDAC INC TORONTO, ONTARIO CANADA YOUR CONNECTION TO QUALITY & SERVICE | THESE DRAWINGS AND SPECIFICATIONS ARE THE PROPERTY OF EDAC INC.,AND SHALL NOT BE REPRODUCED,OR COPIED OR USED AS THE BASIS FOR THE MANUFACTURE OR SALE OF APPARATUS WITHOUT WRITTEN PERMISSION. | SCALE: NTS         | SHEET            | 2 <b>OF</b> 2 |
|                                                                       |                                                                                                                                                                                                 | DRAWING NUMBER     | •                | ISSUE         |
|                                                                       |                                                                                                                                                                                                 | 837 Assembly       |                  | 1             |