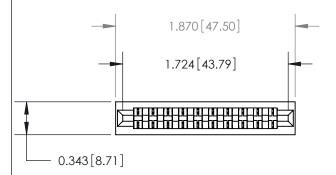

## **Contact Detail**

PC Tail .046x.014(1.17x0.36) - Tail LG=.213(5.41) .156 [3.96] Contact Spacing x .200 [5.08] Row Spacing

**See Accompanying Page for:** 

**Contact Bend Details** 

.175 [4.45] Point of Contact (Measured from bottom of Card Slot) Card Slot Accepts .054 [1.37] to .070 [1.78] Thick P.C. Board