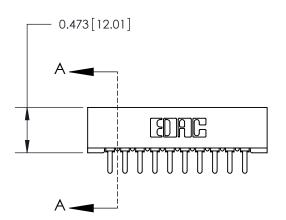

## **Contact Detail**

PC Tail .046x.014(1.17x0.36) - Tail LG=.213(5.41) .156 [3.96] Contact Spacing x .200 [5.08] Row Spacing

**See Accompanying Page for:** 

**Contact Bend Details** 

.175 [4.45] Point of Contact (Measured from bottom of Card Slot) Card Slot Accepts .054 [1.37] to .070 [1.78] Thick P.C. Board