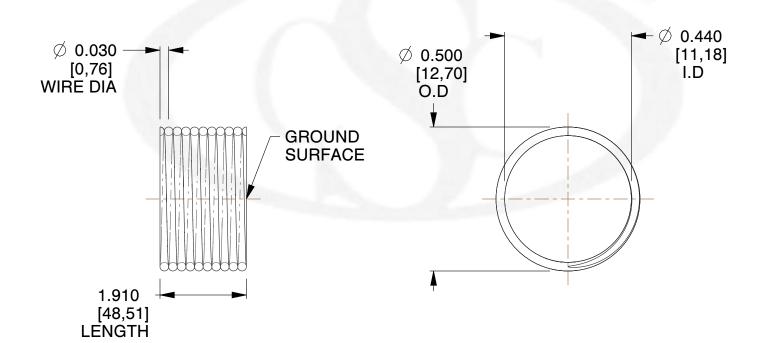

## **NOTES:**

1. Material : Music Wire 2. Finish : Glod Irridite

3. Ends: Closed and Ground

4. Total Coils: 10.000

5. Sugg. Max. Deflection: 0.060 (in) 6. Sugg. Max. Load: 2.300 (lbs)

7. All Drawing Dimensions are in Inches [mm]

SCALE

3.000

| COMPONENT                 | SPRINGS |     |
|---------------------------|---------|-----|
| 11772 COMPRESSION SPRINGS |         | ι   |
|                           |         | INC |
|                           |         | s   |
|                           |         |     |