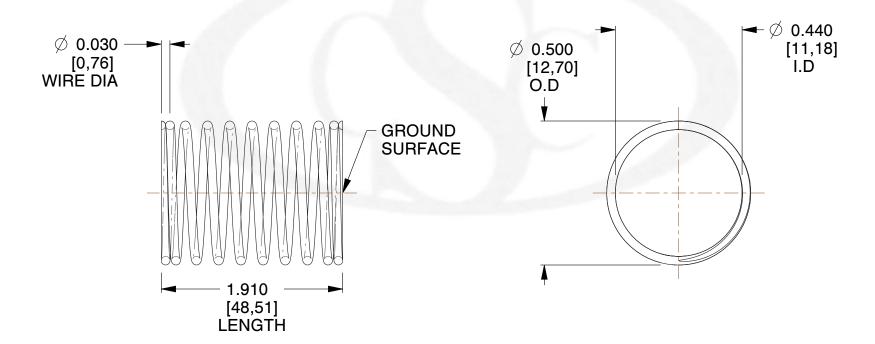

## **NOTES:**

1. Material : Music Wire 2. Finish : Glod Irridite

3. Ends: Closed and Ground

4. Total Coils: 10.000

5. Sugg. Max. Deflection : 0.230 (in)6. Sugg. Max. Load : 2.300 (lbs)

7. All Drawing Dimensions are in Inches [mm]

SCALE

3.000

COMPONENT SPRINGS

11772

COMPRESSION SPRINGS

UNIT
INCH [mm]
SHEET

1 of 1