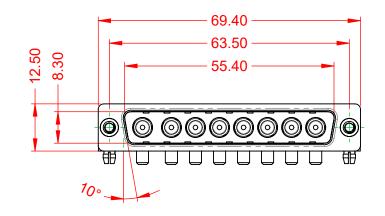

.XX ±0.13 .XXX ±0.05

WITHSTANDING VOLTAGE:

1000V AC rms

|             |                                      |                                                                                                                                       | SW REFERENCE NO.: 629 COMBO ASSEMBLY |                  |       |
|-------------|--------------------------------------|---------------------------------------------------------------------------------------------------------------------------------------|--------------------------------------|------------------|-------|
|             |                                      |                                                                                                                                       | DRAWN: C.B                           | DATE: JAN. 01/20 | 19    |
|             |                                      |                                                                                                                                       |                                      | DATE:            |       |
| то          | EDAC INC                             | THESE DRAWINGS AND SPECIFICATIONS<br>ARE THE PROPERTY OF EDAC INC.,AND                                                                | SCALE: (IN C.A.D. 1:1)               | SHEET 1 OF       | 2     |
| VES<br>NCY. | YOUR CONNECTION TO QUALITY & SERVICE | SHALL NOT BE REPRODUCED, OR COPIED<br>OR USED AS THE BASIS FOR THE<br>MANUFACTURE OR SALE OF APPARATUS<br>WITHOUT WRITTEN PERMISSION. | DRAWING NUMBER: 629-8W8-650-3N3      |                  | ISSUE |
|             |                                      |                                                                                                                                       | PART NUMBER: 629-8W8-                | -650-3N3         | 1     |