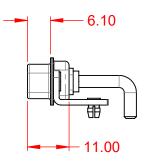

.XX ±0.13 .XXX ±0.05

WITHSTANDING VOLTAGE:

1000V AC rms

|             |                                      |                                                                                                                                       | SW REFERENCE NO.: 629 COMBO ASSEMBLY |                  |       |
|-------------|--------------------------------------|---------------------------------------------------------------------------------------------------------------------------------------|--------------------------------------|------------------|-------|
|             |                                      |                                                                                                                                       | DRAWN: C.B                           | DATE: JAN. 01/20 | 19    |
|             |                                      |                                                                                                                                       |                                      | DATE:            |       |
| то          | EDAC INC                             | THESE DRAWINGS AND SPECIFICATIONS<br>ARE THE PROPERTY OF EDAC INC.,AND                                                                | SCALE: (IN C.A.D. 1:1)               | SHEET 1 OF       | 2     |
| VES<br>NCY. | YOUR CONNECTION TO QUALITY & SERVICE | SHALL NOT BE REPRODUCED, OR COPIED<br>OR USED AS THE BASIS FOR THE<br>MANUFACTURE OR SALE OF APPARATUS<br>WITHOUT WRITTEN PERMISSION. | DRAWING NUMBER: 629-8W8-650-3N3      |                  | ISSUE |
|             |                                      |                                                                                                                                       | PART NUMBER: 629-8W8-                | -650-3N3         | 1     |