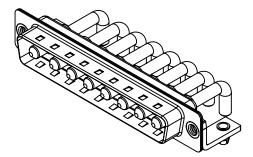

NOTES:

MATERIAL: HOUSING: SHELL: CONTACT:

THERMOPLASTIC POLYESTER, UL94V-0 STEEL, NICKEL PLATED COPPER ALLOY, 30µ" GOLD PLATED

| OPERATING TEMPERATURE:                                       | -55°C ~ 125°C               |
|--------------------------------------------------------------|-----------------------------|
| POWER/CO-AX CONTACT RATING:<br>(IF PRESENT)                  | 30A (CURRENT)               |
| SIGNAL CONTACT CURRENT RATING:<br>SIGNAL CONTACT RESISTANCE: | 5A PER CONTACT<br>10mΩ MAX. |
| INSULATOR RESISTANCE:<br>DIFLECTRIC                          | $5000M\Omega$ min.          |

.XX ±0.13 .XXX ±0.05

WITHSTANDING VOLTAGE:

1000V AC rms

|             |                                      |                                                                                                                                       | SW REFERENCE NO.: 629 COMBO ASSEMBLY |                  |       |
|-------------|--------------------------------------|---------------------------------------------------------------------------------------------------------------------------------------|--------------------------------------|------------------|-------|
|             |                                      |                                                                                                                                       | DRAWN: C.B                           | DATE: JAN. 01/20 | 19    |
|             |                                      |                                                                                                                                       |                                      | DATE:            |       |
| то          | EDAC INC                             | THESE DRAWINGS AND SPECIFICATIONS<br>ARE THE PROPERTY OF EDAC INC.,AND                                                                | SCALE: (IN C.A.D. 1:1)               | SHEET 1 OF       | 2     |
| VES<br>NCY. | YOUR CONNECTION TO QUALITY & SERVICE | SHALL NOT BE REPRODUCED, OR COPIED<br>OR USED AS THE BASIS FOR THE<br>MANUFACTURE OR SALE OF APPARATUS<br>WITHOUT WRITTEN PERMISSION. | DRAWING NUMBER: 629-8W8-650-3N3      |                  | ISSUE |
|             |                                      |                                                                                                                                       | PART NUMBER: 629-8W8-                | -650-3N3         | 1     |