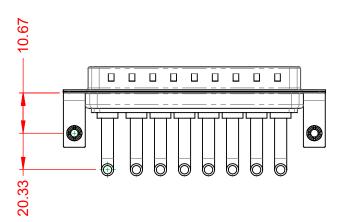

.XX ±0.13 .XXX ±0.05

WITHSTANDING VOLTAGE:

1000V AC rms

|             |                                      |                                                                                                                                       | SW REFERENCE NO.: 629 COMBO ASSEMBLY |                  |       |
|-------------|--------------------------------------|---------------------------------------------------------------------------------------------------------------------------------------|--------------------------------------|------------------|-------|
|             |                                      |                                                                                                                                       | DRAWN: C.B                           | DATE: JAN. 01/20 | 19    |
|             |                                      |                                                                                                                                       |                                      | DATE:            |       |
| то          | EDAC INC                             | THESE DRAWINGS AND SPECIFICATIONS<br>ARE THE PROPERTY OF EDAC INC.,AND                                                                | SCALE: (IN C.A.D. 1:1)               | SHEET 1 OF       | 2     |
| VES<br>NCY. | YOUR CONNECTION TO QUALITY & SERVICE | SHALL NOT BE REPRODUCED, OR COPIED<br>OR USED AS THE BASIS FOR THE<br>MANUFACTURE OR SALE OF APPARATUS<br>WITHOUT WRITTEN PERMISSION. | DRAWING NUMBER: 629-8W8-650-3N3      |                  | ISSUE |
|             |                                      |                                                                                                                                       | PART NUMBER: 629-8W8-                | -650-3N3         | 1     |