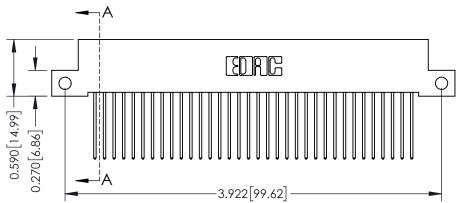

## **See Accompanying Pages for:**

- **Contact Bend Details**
- **Mounting Options**

342 / 392 Card Edge Connector Part Number: 392-068-542-212

| ACAD REFERENCE NO. 342 ENG MASTER |                  |  |  |  |
|-----------------------------------|------------------|--|--|--|
| DRAWN: J.LEE                      | DATE: OCT. 06/09 |  |  |  |
| CHECKED:                          | DATE:            |  |  |  |
| SCALE: NTS                        | SHEET 1 OF 3     |  |  |  |
| DRAWING NUMBER                    | ISSUE            |  |  |  |

342 Assembly

THIS IS A C.A.D. GENERATED DRAWING DO NOT MAKE MANUAL REVISIONS TO MASTER. ISSUE NUMBER

ORIGINAL

1

| 342 / 392 Series Card Edge Connector<br>Contact Bend Detail |                                                                                                                                   | ACAD REFERENCE NO. 342 ENG MASTER |             |                  |        |
|-------------------------------------------------------------|-----------------------------------------------------------------------------------------------------------------------------------|-----------------------------------|-------------|------------------|--------|
|                                                             |                                                                                                                                   | DRAWN:                            | J.LEE       | DATE: OCT. 06/09 |        |
|                                                             |                                                                                                                                   | CHECKED:                          |             | DATE:            |        |
| EDAC INC                                                    | ARE THE PROPERTY OF EDAC INC.,AND SHALL NOT BE REPRODUCED,OR COPIED OR USED AS THE BASIS FOR THE MANUFACTURE OR SALE OF APPARATUS | SCALE:                            | NTS         | SHEET :          | 2 OF 3 |
| TORONTO, ONTARIO                                            |                                                                                                                                   | DRAWING                           | NUMBER      |                  | ISSUE  |
| YOUR CONNECTION TO QUALITY & SERVICE                        |                                                                                                                                   | 3                                 | 42 Assembly |                  | 1      |