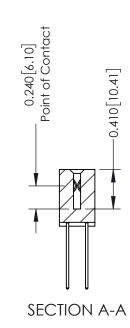

342 Assembly

THIS IS A C.A.D. GENERATED DRAWING DO NOT MAKE MANUAL REVISIONS TO MASTER. ISSUE NUMBER

ORIGINAL

1

| 342 / 392 Series Card Edge Connector<br>Contact Bend Detail |                                                                                                                                   | ACAD REFERENCE NO. 342 ENG MASTER |             |                  |        |
|-------------------------------------------------------------|-----------------------------------------------------------------------------------------------------------------------------------|-----------------------------------|-------------|------------------|--------|
|                                                             |                                                                                                                                   | DRAWN:                            | J.LEE       | DATE: OCT. 06/09 |        |
|                                                             |                                                                                                                                   | CHECKED:                          |             | DATE:            |        |
| EDAC INC                                                    | ARE THE PROPERTY OF EDAC INC.,AND SHALL NOT BE REPRODUCED,OR COPIED OR USED AS THE BASIS FOR THE MANUFACTURE OR SALE OF APPARATUS | SCALE:                            | NTS         | SHEET :          | 2 OF 3 |
| TORONTO, ONTARIO                                            |                                                                                                                                   | DRAWING                           | NUMBER      |                  | ISSUE  |
| YOUR CONNECTION TO QUALITY & SERVICE                        |                                                                                                                                   | 3                                 | 42 Assembly |                  | 1      |