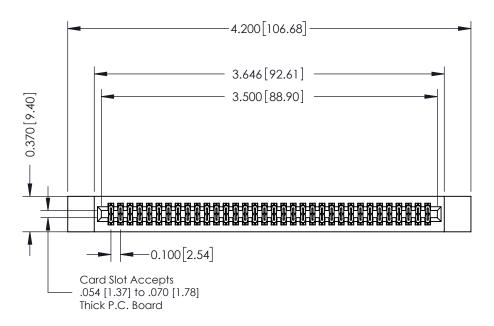

## **See Accompanying Pages for:**

- **Contact Bend Details**
- **Mounting Options**

342 / 392 Card Edge Connector Part Number: 392-068-542-212

| ACAD REFERENCE NO. 342 ENG MASTER |                  |  |  |  |
|-----------------------------------|------------------|--|--|--|
| DRAWN: J.LEE                      | DATE: OCT. 06/09 |  |  |  |
| CHECKED:                          | DATE:            |  |  |  |
| SCALE: NTS                        | SHEET 1 OF 3     |  |  |  |
| DRAWING NUMBER                    | ISSUE            |  |  |  |

342 Assembly

THIS IS A C.A.D. GENERATED DRAWING DO NOT MAKE MANUAL REVISIONS TO MASTER. ISSUE NUMBER

ORIGINAL

1

| 342 / 392 Series Card Edge Connector<br>Contact Bend Detail |                                                                                                                                   | ACAD REFERENCE NO. 342 ENG MASTER |             |                  |        |
|-------------------------------------------------------------|-----------------------------------------------------------------------------------------------------------------------------------|-----------------------------------|-------------|------------------|--------|
|                                                             |                                                                                                                                   | DRAWN:                            | J.LEE       | DATE: OCT. 06/09 |        |
|                                                             |                                                                                                                                   | CHECKED:                          |             | DATE:            |        |
| EDAC INC                                                    | ARE THE PROPERTY OF EDAC INC.,AND SHALL NOT BE REPRODUCED,OR COPIED OR USED AS THE BASIS FOR THE MANUFACTURE OR SALE OF APPARATUS | SCALE:                            | NTS         | SHEET :          | 2 OF 3 |
| TORONTO, ONTARIO                                            |                                                                                                                                   | DRAWING                           | NUMBER      |                  | ISSUE  |
| YOUR CONNECTION TO QUALITY & SERVICE                        |                                                                                                                                   | 3                                 | 42 Assembly |                  | 1      |