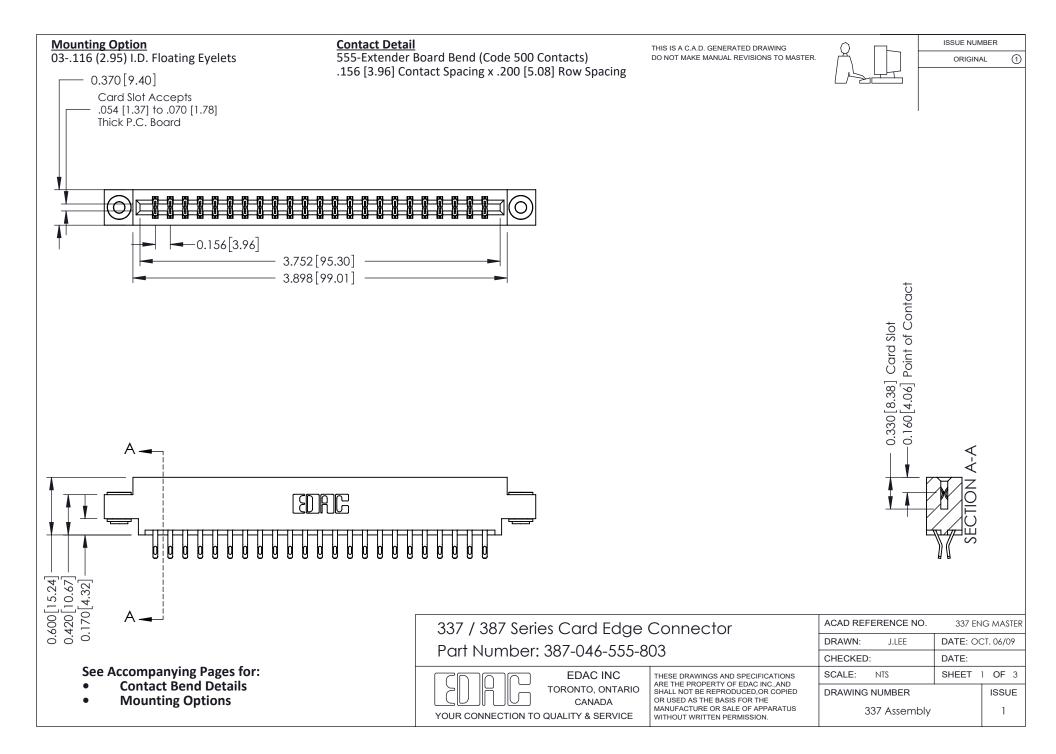

ISSUE NUMBER

ORIGINAL

1



| 337 / 387 Series Card Edge Connector<br>Contact Bend Detail           |                                                                                                                                                                                                  | ACAD REFERENCE NO. 337 E |                  | G MASTER      |
|-----------------------------------------------------------------------|--------------------------------------------------------------------------------------------------------------------------------------------------------------------------------------------------|--------------------------|------------------|---------------|
|                                                                       |