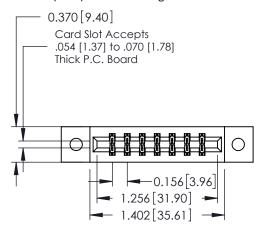

ISSUE NUMBER

ORIGINAL

1

**See Accompanying Pages for:** 

- **Contact Bend Details**
- **Mounting Options**

| 337 / 387 Series Card Edge Connector |
|--------------------------------------|
| Part Number: 387-014-542-202         |