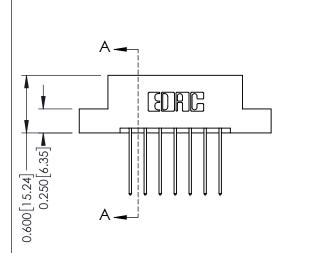

## **Mounting Option**

02-.128 (3.25) Dia. Mounting Holes



## **Contact Detail**

542-Wire Wrap .025 Sq.(0.64 Sq.) - Tail LG=.645(16.38) .156 [3.96] Contact Spacing x .200 [5.08] Row Spacing

THIS IS A C.A.D. GENERATED DRAWING DO NOT MAKE MANUAL REVISIONS TO MASTER.



ISSUE NUMBER

ORIGINAL

1



**See Accompanying Pages for:** 

- **Contact Bend Details**
- **Mounting Options**

| 337 / 387 Series Card Edge Connector |
|--------------------------------------|
| Part Number: 387-014-542-202         |



**EDAC INC** TORONTO, ONTARIO CANADA

THESE DRAWINGS AND SPECIFICATIONS ARE THE PROPERTY OF EDAC INC.,AND SHALL NOT BE REPRODUCED, OR COPIED OR USED AS THE BASIS FOR THE MANUFACTURE OR SALE OF APPARATUS WITHOUT WRITTEN PERMISSION.

| ACAD REFERENCE NO. 337 ENG MA |                  |  |  |
|-------------------------------|------------------|--|--|
| DRAWN: J.LEE                  | DATE: OCT. 06/09 |  |  |
| CHECKED:                      | DATE:            |  |  |
| SCALE: NTS                    | SHEET 1 OF 3     |  |  |
| DRAWING NUMBER                | ISSUE            |  |  |
|