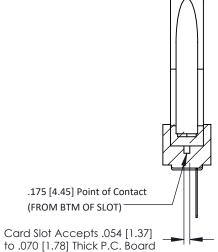

THIS IS A C.A.D. GENERATED DRAWING DO NOT MAKE MANUAL REVISIONS TO MASTER.

ORIGINAL

**SECTION A-A** 

**See Accompanying Pages for:** 

- **Contact Bend Details**
- **Mounting Options**

307 / 357 Card Edge Connector Part Number: 357-033-441-178