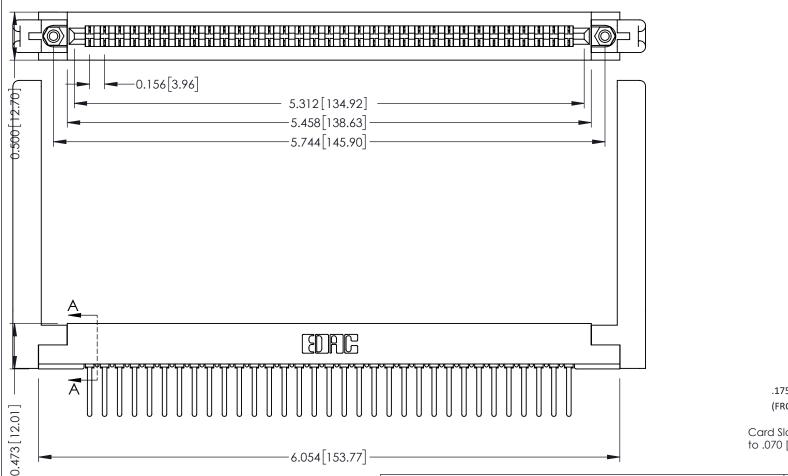

THIS IS A C.A.D. GENERATED DRAWING DO NOT MAKE MANUAL REVISIONS TO MASTER.

ORIGINAL

**SECTION A-A** 

**See Accompanying Pages for:** 

- **Contact Bend Details**
- **Mounting Options**

307 / 357 Card Edge Connector Part Number: 357-033-441-178