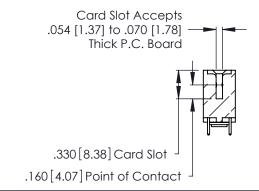

THIS IS A C.A.D. GENERATED DRAWING DO NOT MAKE MANUAL REVISIONS TO MASTER.

ISSUE NUMBER

ORIGINAL

1

**Contact Code 555** 

Contact Code 556

**Contact Code 558** 

**Contact Code 559** 

**Contact Code 560** 

INSULATOR MATERIAL: THERMOPLASTIC POLYESTER, UL 94V-0 CONTACT MATERIAL; COPPER, NICKEL, TIN ALLOY CA-725 CONTACT PLATING: GOLD ON THE MATING AREA, TIN-LEAD

ON THE CONTACT TAILS, NICKEL UNDERPLATE