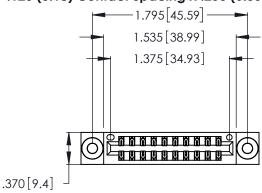

Contact Dimensions: 521-P.C. Tail .025 Sq. (0.64 Sq.) - Tail LG. =.150 (3.81) .125 (3.18) Contact Spacing x .250 (6.35) Row Spacing

- INSULATOR MATERIAL: THERMOPLASTIC POLYESTER, UL 94V-0 CONTACT MATERIAL; COPPER, NICKEL, TIN ALLOY CA-725
- CONTACT PLATING: GOLD ON THE MATING AREA, TIN-LEAD ON THE CONTACT TAILS, NICKEL UNDERPLATE

THIS IS A C.A.D. GENERATED DRAWING DO NOT MAKE MANUAL REVISIONS TO MASTER.

1

| 346/396 SERIES CARD EDGE CONNECTOR |
|------------------------------------|
| PART NUMBER: 346-020-521-203       |

**EDAC INC** TORONTO, ONTARIO CANADA