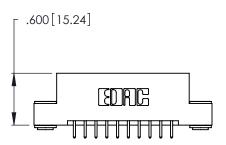

THIS IS A C.A.D. GENERATED DRAWING DO NOT MAKE MANUAL REVISIONS TO MASTER.

1

| 346/396 SERIES CARD EDGE CONNECTOR |
|------------------------------------|
| PART NUMBER: 346-020-521-203       |

**EDAC INC** TORONTO, ONTARIO CANADA