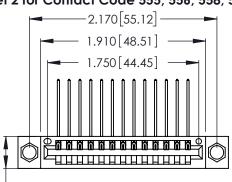

Contact Dimensions:
559-90 Degree Bend (Code 541 Contacts)
See Sheet 2 for Contact Code 555, 556, 558, 559, 560 Dimensions

.370 [9.4]

- INSULATOR MATERIAL: THERMOPLASTIC POLYESTER, UL 94V-0 CONTACT MATERIAL; COPPER, NICKEL, TIN ALLOY CA-725
- CONTACT PLATING: GOLD ON THE MATING AREA, TIN-LEAD ON THE CONTACT TAILS, NICKEL UNDERPLATE

THIS IS A C.A.D. GENERATED DRAWING DO NOT MAKE MANUAL REVISIONS TO MASTER.

ISSUE NUMBER

ORIGINAL

1

**Contact Code 555** 

Contact Code 556

**Contact Code 558** 

**Contact Code 559** 