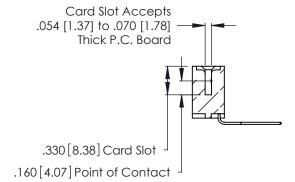

Contact Dimensions:
559-90 Degree Bend (Code 541 Contacts)
See Sheet 2 for Contact Code 555, 556, 558, 559, 560 Dimensions

.370 [9.4]

- INSULATOR MATERIAL: THERMOPLASTIC POLYESTER, UL 94V-0 CONTACT MATERIAL; COPPER, NICKEL, TIN ALLOY CA-725
- CONTACT PLATING: GOLD ON THE MATING AREA, TIN-LEAD ON THE CONTACT TAILS, NICKEL UNDERPLATE

Contact Code 560

INSULATOR MATERIAL: THERMOPLASTIC POLYESTER, UL 94V-0 CONTACT MATERIAL; COPPER, NICKEL, TIN ALLOY CA-725 CONTACT PLATING: GOLD ON THE MATING AREA, TIN-LEAD

ON THE CONTACT TAILS, NICKEL UNDERPLATE