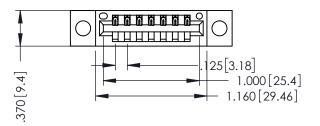

346/396 SERIES CARD EDGE CONNECTOR PART NUMBER: 346-007-520-604

YOUR CONNECTION TO QUALITY & SERVICE

**EDAC INC** TORONTO, ONTARIO CANADA

THESE DRAWINGS AND SPECIFICATIONS ARE THE PROPERTY OF EDAC INC.,AND SHALL NOT BE REPRODUCED, OR COPIED OR USED AS THE BASIS FOR THE MANUFACTURE OR SALE OF APPARATUS WITHOUT WRITTEN PERMISSION.

THIS IS A C.A.D. GENERATED DRAWING DO NOT MAKE MANUAL REVISIONS TO MASTER.

ISSUE NUMBER

ORIGINAL

1

INSULATOR MATERIAL: THERMOPLASTIC POLYESTER, UL 94V-0 CONTACT MATERIAL; COPPER, NICKEL, TIN ALLOY CA-725 CONTACT PLATING: GOLD ON THE MATING AREA, TIN-LEAD ON THE CONTACT TAILS, NICKEL UNDERPLATE