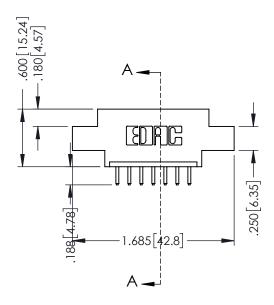

## 346/396 SERIES CARD EDGE CONNECTOR CONTACT CODE 555,556,558,559,560 DIMENSIONS

YOUR CONNECTION TO QUALITY & SERVICE

**EDAC INC** TORONTO, ONTARIO CANADA

THESE DRAWINGS AND SPECIFICATIONS ARE THE PROPERTY OF EDAC INC.,AND SHALL NOT BE REPRODUCED, OR COPIED OR USED AS THE BASIS FOR THE MANUFACTURE OR SALE OF APPARATUS WITHOUT WRITTEN PERMISSION.

## **Contact Code 556**

INSULATOR MATERIAL: THERMOPLASTIC POLYESTER, UL 94V-0 CONTACT MATERIAL; COPPER, NICKEL, TIN ALLOY CA-725 CONTACT PLATING: GOLD ON THE MATING AREA, TIN-LEAD

ON THE CONTACT TAILS, NICKEL UNDERPLATE