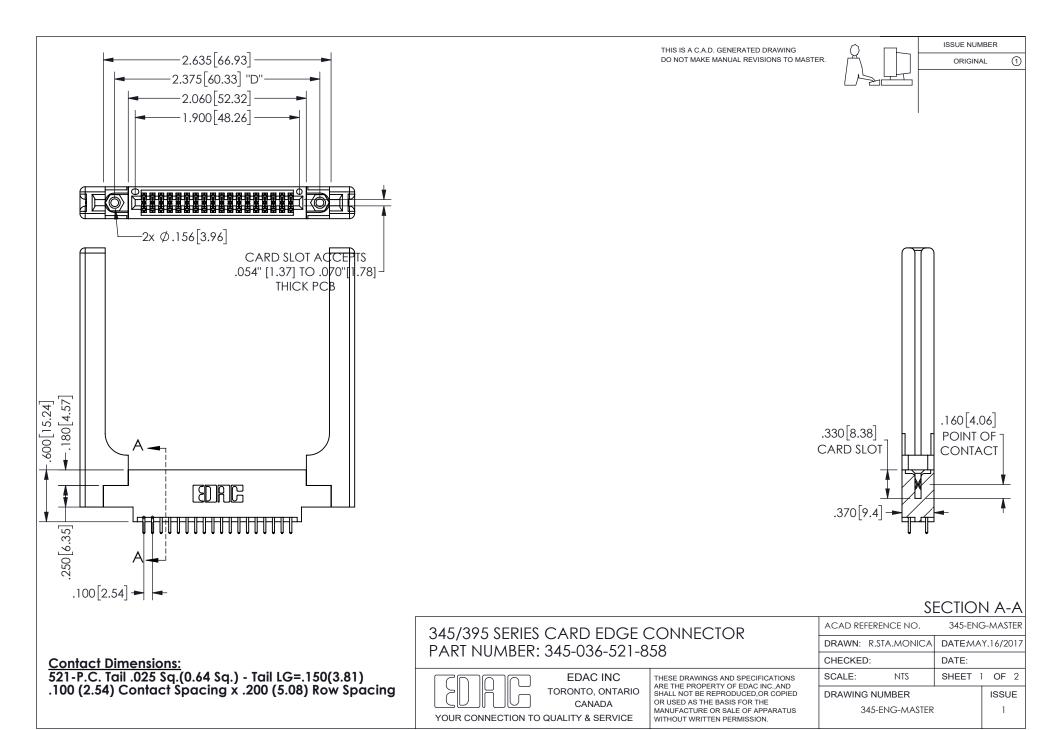

345/395 SERIES CARD EDGE CONNECTOR CONTACT CODE 555,556,558,559,560 DIMENSIONS

YOUR CONNECTION TO QUALITY & SERVICE

**EDAC INC** TORONTO, ONTARIO CANADA

THESE DRAWINGS AND SPECIFICATIONS ARE THE PROPERTY OF EDAC INC.,AND SHALL NOT BE REPRODUCED, OR COPIED OR USED AS THE BASIS FOR THE MANUFACTURE OR SALE OF APPARATUS WITHOUT WRITTEN PERMISSION.

|  | ACAD REFERENCE NO.  | 345-ENG-MASTER   |        |
|--|---------------------|------------------|--------|
|  | DRAWN: R.STA.MONICA | DATE:MAY.16/2017 |        |
|  | CHECKED:            | DATE:            |        |
|  | SCALE: 1:1          | SHEET            | 2 OF 2 |
|  | DRAWING NUMBER      |                  | ISSUE  |
|  | 345-ENG-MASTER      |                  | 1      |