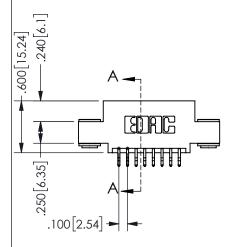

## SECTION A-A

345/395 SERIES CARD EDGE CONNECTOR PART NUMBER: 345-016-556-503

**EDAC INC** TORONTO, ONTARIO CANADA

THESE DRAWINGS AND SPECIFICATIONS ARE THE PROPERTY OF EDAC INC.,AND SHALL NOT BE REPRODUCED, OR COPIED OR USED AS THE BASIS FOR THE MANUFACTURE OR SALE OF APPARATUS WITHOUT WRITTEN PERMISSION.