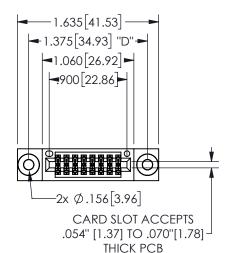

## SECTION A-A

345/395 SERIES CARD EDGE CONNECTOR PART NUMBER: 345-016-556-503

**EDAC INC** TORONTO, ONTARIO CANADA

THESE DRAWINGS AND SPECIFICATIONS ARE THE PROPERTY OF EDAC INC.,AND SHALL NOT BE REPRODUCED, OR COPIED OR USED AS THE BASIS FOR THE MANUFACTURE OR SALE OF APPARATUS WITHOUT WRITTEN PERMISSION.