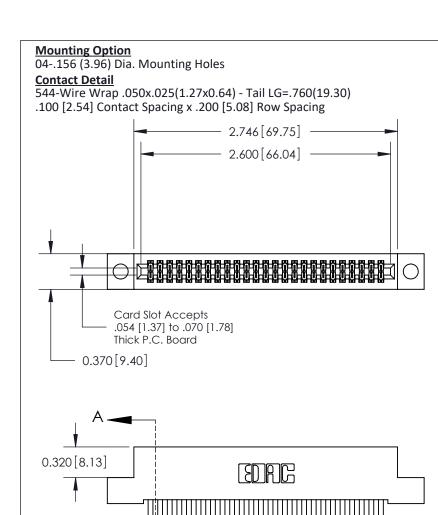

## **See Accompanying Pages for:**

- **Contact Bend Details**
- **Mounting Options**

842/892 Series High Temp Card Edge Connector Part Number: 892-050-544-204

| ACAD REFERENCE NO | . 842 ENG MASTER |  |  |  |
|-------------------|------------------|--|--|--|
| DRAWN: J.LEE      | DATE: OCT. 06/09 |  |  |  |
| CHECKED:          | DATE:            |  |  |  |
| SCALE: NTS        | SHEET 1 OF 3     |  |  |  |
| DRAWING NUMBER    | ISSUE            |  |  |  |