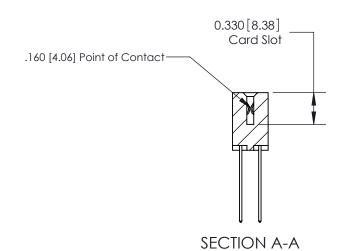

ISSUE NUMBER

ORIGINAL

1

| 837/887 Series High Temp Card Edge Connector<br>Contact Bend Detail |                                                                                                                                                                                                                                                                                                                                       | ACAD REFERENCE                   | NO. 837 EN   | 837 ENG MASTER   |               |  |
|---------------------------------------------------------------------|---------------------------------------------------------------------------------------------------------------------------------------------------------------------------------------------------------------------------------------------------------------------------------------------------------------------------------------|----------------------------------|--------------|------------------|---------------|--|
|                                                                     |                                                                                                                                                                                                                                                                                                                                       | DRAWN: J.LEE                     | DATE: OC     | DATE: OCT. 06/09 |               |  |
|                                                                     | Confact bend Defail                                                                                                                                                                                                                                                                                                                   |                                  | CHECKED:     | DATE:            | DATE:         |  |
|                                                                     | EDAC INC TORONTO, ONTARIO CANADA YOUR CONNECTION TO QUALITY & SERVICE  TORONTO, ONTARIO CANADA YOUR CONNECTION TO QUALITY & SERVICE  THESE DRAWINGS AND SPECIFICATIONS ARE THE PROPERTY OF EDAC INC.,AND SHALL NOT BE REPRODUCED, OR COPIED ON USED AS THE BASIS FOR THE MANUFACTURE OR SALE OF APPARATUS WITHOUT WRITTEN PERMISSION. |                                  | SCALE: NTS   | SHEET            | 2 <b>OF</b> 2 |  |
|                                                                     |                                                                                                                                                                                                                                                                                                                                       | DRAWING NUMBER                   |              | ISSUE            |               |  |
|                                                                     |                                                                                                                                                                                                                                                                                                                                       | MANUFACTURE OR SALE OF APPARATUS | 837 Assembly |                  | 1             |  |