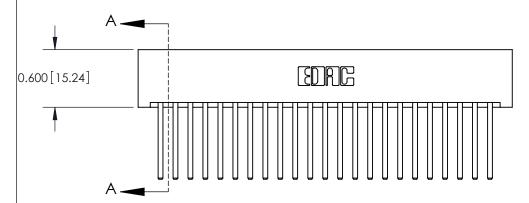

## **Contact Detail**

544-Wire Wrap .050x.025(1.27x0.64) - Tail LG=.750(19.05)

.156 [3.96] Contact Spacing x .200 [5.08] Row Spacing

THIS IS A C.A.D. GENERATED DRAWING DO NOT MAKE MANUAL REVISIONS TO MASTER.