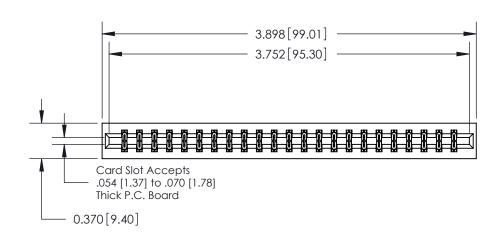

## **Contact Detail**

544-Wire Wrap .050x.025(1.27x0.64) - Tail LG=.750(19.05)

.156 [3.96] Contact Spacing x .200 [5.08] Row Spacing

THIS IS A C.A.D. GENERATED DRAWING DO NOT MAKE MANUAL REVISIONS TO MASTER.