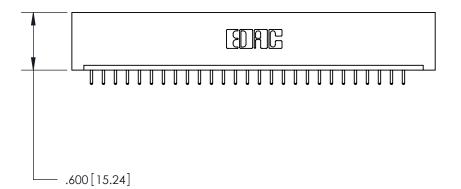

ISSUE NUMBER

ORIGINAL

1

.060 [1.52] .200 [5.08] .210[5.33] -.660 [16.76]

.060 [1.52] .150 [3.81] .260[6.6] -**Outside Tails** .660[16.76]

.165[4.19] .375 [9.54] .125(3.18) to .210(5.33) .125(3.18) to .210(5.33)

**Contact Code 558** 

**Contact Code 559** 

**Contact Code 560** 

INSULATOR MATERIAL: THERMOPLASTIC POLYESTER, UL 94V-0 CONTACT MATERIAL; COPPER, NICKEL, TIN ALLOY CA-725 CONTACT PLATING: GOLD ON THE MATING AREA, TIN-LEAD ON THE CONTACT TAILS, NICKEL UNDERPLATE