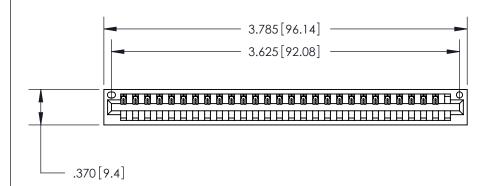

ISSUE NUMBER

ORIGINAL

(1)

Card Slot Accepts .054 [1.37] to .070 [1.78] Thick P.C. Board .330 [8.38] Card Slot .160 [4.07] Point of Contact -

846/896 SERIES HIGH TEMP CARD EDGE CONNECTOR PART NUMBER: 846-028-521-101

<u>Contact Dimensions:</u>
521-P.C. Tail .025 Sq. (0.64 Sq.) - Tail LG. =.150 (3.81)
.125 (3.18) Contact Spacing x .250 (6.35) Row Spacing

THIS IS A C.A.D. GENERATED DRAWING DO NOT MAKE MANUAL REVISIONS TO MASTER.