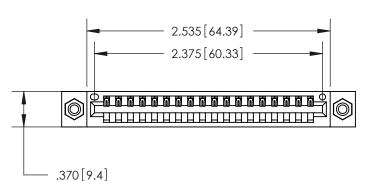

<u>Contact Dimensions:</u> 540-Wire Wrap .025 Sq. (0.64 Sq.) - Tail LG. =.560 (14.22) .125 (3.18) Contact Spacing x .250 (6.35) Row Spacing

INSULATOR MATERIAL: THERMOPLASTIC POLYESTER, UL 94V-0 CONTACT MATERIAL; COPPER, NICKEL, TIN ALLOY CA-725

CONTACT PLATING: GOLD ON THE MATING AREA, TIN-LEAD ON THE CONTACT TAILS, NICKEL UNDERPLATE

**EDAC INC** TORONTO, ONTARIO CANADA YOUR CONNECTION TO QUALITY & SERVICE

PART NUMBER: 846-018-540-108

846/896 SERIES HIGH TEMP CARD EDGE CONNECTOR