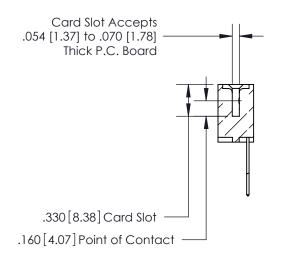

## 846/896 SERIES HIGH TEMP CARD EDGE CONNECTOR CONTACT CODE 555,556,558,559,560 DIMENSIONS

.150 [3.81]

YOUR CONNECTION TO QUALITY & SERVICE

**Contact Code 559** 

**EDAC INC** TORONTO, ONTARIO CANADA

THESE DRAWINGS AND SPECIFICATIONS ARE THE PROPERTY OF EDAC INC.,AND SHALL NOT BE REPRODUCED, OR COPIED OR USED AS THE BASIS FOR THE MANUFACTURE OR SALE OF APPARATUS WITHOUT WRITTEN PERMISSION.