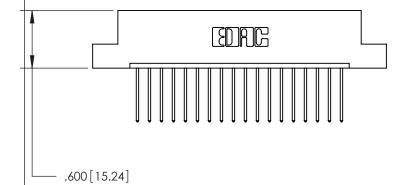

.060 [1.52] .125(3.18) to .210(5.33) **Outside Tails** .125(3.18) to .210(5.33) **Outside Tails** 

**Contact Code 560** 

INSULATOR MATERIAL: THERMOPLASTIC POLYESTER, UL 94V-0 CONTACT MATERIAL; COPPER, NICKEL, TIN ALLOY CA-725 CONTACT PLATING: GOLD ON THE MATING AREA, TIN-LEAD ON THE CONTACT TAILS, NICKEL UNDERPLATE