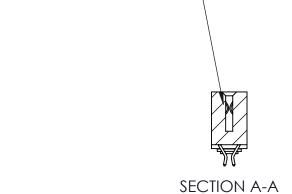

842 Assembly

THIS IS A C.A.D. GENERATED DRAWING DO NOT MAKE MANUAL REVISIONS TO MASTER

ORIGINAL (1)

| 842/892 Series High Temp Card Edge Connector<br>Contact Bend Detail |                                                                   | ACAD REFERENCE NO. 842 ENG MASTER |             |                         |        |
|---------------------------------------------------------------------|-------------------------------------------------------------------|-----------------------------------|-------------|-------------------------|--------|
|                                                                     |                                                                   | DRAWN:                            | J.LEE       | DATE: <b>OCT. 06/09</b> |        |
|                                                                     |                                                                   | CHECKE                            | ):          | DATE:                   |        |
| EDAC INC                                                            | THESE DRAWINGS AND SPECIFICATIONS ARE THE PROPERTY OF EDAC INCAND | SCALE:                            | NTS         | SHEET :                 | 2 OF 3 |
| TORONTO, ONTARIO                                                    | SHALL NOT BE REPRODUCED, OR COPIED OR USED AS THE BASIS FOR THE   | DRAWING                           | NUMBER      |                         | ISSUE  |
| YOUR CONNECTION TO QUALITY & SERVICE                                | MANUFACTURE OR SALE OF APPARATUS WITHOUT WRITTEN PERMISSION.      | 8                                 | 42 Assembly |                         | 1      |