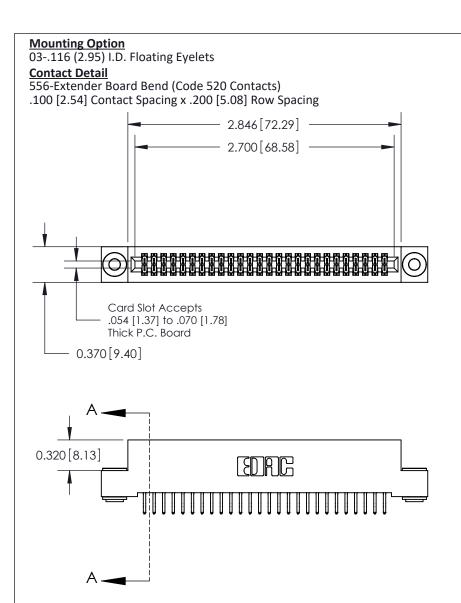

.240 [6.10] Point of Contact-

## **See Accompanying Pages for:**

- **Contact Bend Details**
- **Mounting Options**

842/892 Series High Temp Card Edge Connector Part Number: 842-052-556-203

CANADA

| ACAD INCIDENCE NO. 842 ENG MASIER |                  |  |  |
|-----------------------------------|------------------|--|--|
| DRAWN: J.LEE                      | DATE: OCT. 06/09 |  |  |
| CHECKED:                          | DATE:            |  |  |
| SCALE: NTS                        | SHEET 1 OF 3     |  |  |
| DRAWING NUMBER                    | ISSUE            |  |  |