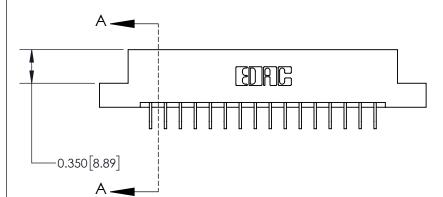

**Mounting Option** 

02-.128 (3.25) Dia. Mounting Holes

## **Contact Detail**

559-90 Degree Bend (Code 541 Contacts)

.156 [3.96] Contact Spacing x .200 [5.08] Row Spacing





THIS IS A C.A.D. GENERATED DRAWING DO NOT MAKE MANUAL REVISIONS TO MASTER.



ISSUE NUMBER ORIGINAL

0.600 [15.24] 0.330[8.38] Card Slot .160 [4.06] Point of Contact-SECTION A-A

837/887 Series High Temp Card Edge Connector Part Number: 837-032-559-202

YOUR CONNECTION TO QUALITY & SERVICE

**EDAC INC** TORONTO, ONTARIO CANADA

THESE DRAWINGS AND SPECIFICATIONS ARE THE PROPERTY OF EDAC INC.,AND SHALL NOT BE REPRODUCED, OR COPIED OR USED AS THE BASIS FOR THE MANUFACTURE OR SALE OF APPARATUS WITHOUT WRITTEN PERMISSION.

| ACAD REFERENCE NO. 837 ENG MAST |                  |  |  |
|---------------------------------|------------------|--|--|
| DRAWN: J.LEE                    | DATE: OCT. 06/09 |  |  |
| CHECKED:                        | DATE:            |  |  |
| SCALE: NTS