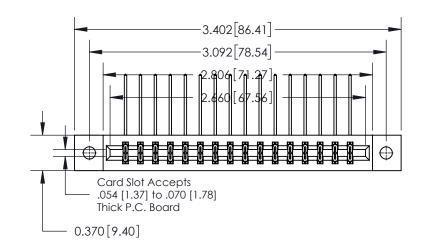

0.600 [15.24] 0.330[8.38] Card Slot .160 [4.06] Point of Contact-SECTION A-A

837/887 Series High Temp Card Edge Connector Part Number: 837-032-559-202

YOUR CONNECTION TO QUALITY & SERVICE

**EDAC INC** TORONTO, ONTARIO CANADA