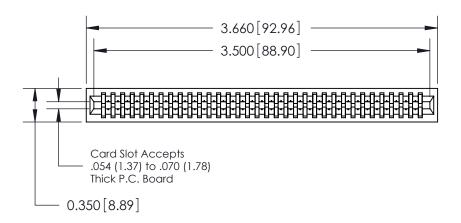

THIS IS A C.A.D. GENERATED DRAWING DO NOT MAKE MANUAL REVISIONS TO MASTER.

ISSUE NUMBER

ORIGINAL

Contact Information
560-Make Before Break (MBB) - Tail LG.=.190(4.83)
.100" (2.54mm) Contact Spacing x .200" (5.08mm) Row Spacing