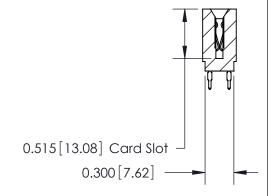

THIS IS A C.A.D. GENERATED DRAWING DO NOT MAKE MANUAL REVISIONS TO MASTER.

ISSUE NUMBER

ORIGINAL

Contact Information
560-Make Before Break (MBB) - Tail LG.=.190(4.83)
.100" (2.54mm) Contact Spacing x .200" (5.08mm) Row Spacing