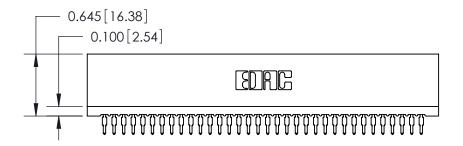

THIS IS A C.A.D. GENERATED DRAWING DO NOT MAKE MANUAL REVISIONS TO MASTER.

ISSUE NUMBER

ORIGINAL

Contact Information
560-Make Before Break (MBB) - Tail LG.=.190(4.83)
.100" (2.54mm) Contact Spacing x .200" (5.08mm) Row Spacing