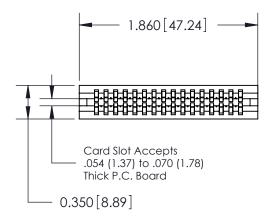

THIS IS A C.A.D. GENERATED DRAWING DO NOT MAKE MANUAL REVISIONS TO MASTER.

ISSUE NUMBER

ORIGINAL

Contact Information
545-Wire Wrap, High Point - Tail LG.=.560(14.22)
.100" (2.54mm) Contact Spacing x .200" (5.08mm) Row Spacing