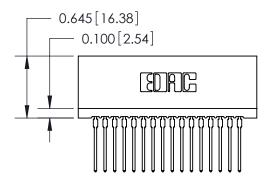

THIS IS A C.A.D. GENERATED DRAWING DO NOT MAKE MANUAL REVISIONS TO MASTER.

ISSUE NUMBER

ORIGINAL

Contact Information
545-Wire Wrap, High Point - Tail LG.=.560(14.22)
.100" (2.54mm) Contact Spacing x .200" (5.08mm) Row Spacing