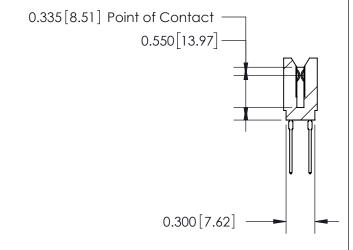

THIS IS A C.A.D. GENERATED DRAWING DO NOT MAKE MANUAL REVISIONS TO MASTER.

ISSUE NUMBER

ORIGINAL

Contact Information
545-Wire Wrap, High Point - Tail LG.=.560(14.22)
.100" (2.54mm) Contact Spacing x .200" (5.08mm) Row Spacing