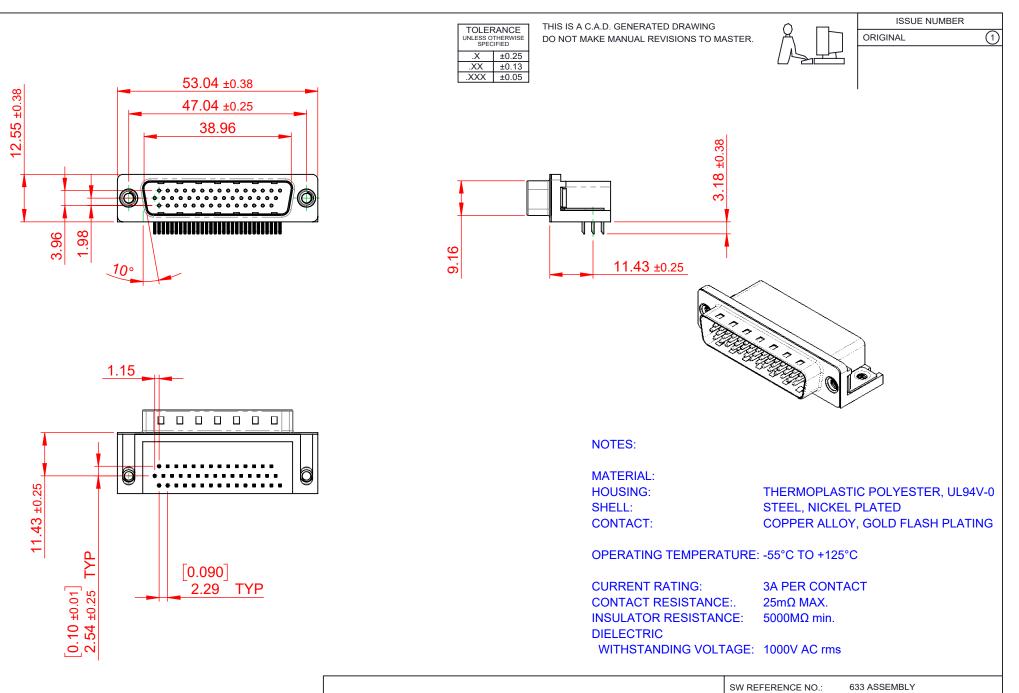

| <b>F#HS</b> |
|-------------|
| COMPLIANT   |

THIS SERIES FULLY CONFORMS TO THE EUROPEAN UNION DIRECTIVES 2011/65/EU FOR RoHS COMPLIANCY.

| 633 SERIES D-SUB (                   | DRAWN: C.B                                                                                                                            | DATE: AUG. 01/2                 | J18        |       |  |
|--------------------------------------|---------------------------------------------------------------------------------------------------------------------------------------|---------------------------------|------------|-------|--|
|                                      |                                                                                                                                       | CHECKED:                        | DATE:      |       |  |
| EDAC INC                             | THESE DRAWINGS AND SPECIFICATIONS<br>ARE THE PROPERTY OF EDAC INCAND                                                                  | SCALE: (IN C.A.D. 1:1)          | SHEET 1 OF | 1     |  |
| CANADA                               | SHALL NOT BE REPRODUCED, OR COPIED<br>OR USED AS THE BASIS FOR THE<br>MANUFACTURE OR SALE OF APPARATUS<br>WITHOUT WRITTEN PERMISSION. | DRAWING NUMBER: 633-044-263-555 |            | ISSUE |  |
| YOUR CONNECTION TO QUALITY & SERVICE |                                                                                                                                       | PART NUMBER: 633-044-           | 263-555    | 1     |  |