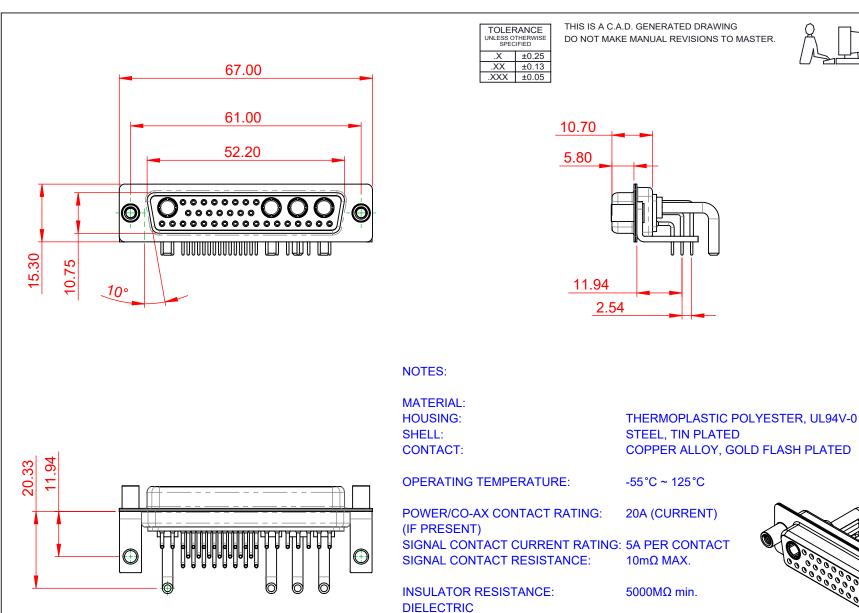

WITHSTANDING VOLTAGE:

1000V AC rms

|                                      | COMBINATION D-SUB                                                                                                                                                                                              |                                 | SW REFERENCE NO.: 630 COMBO ASSEMBLY |       |  |
|--------------------------------------|----------------------------------------------------------------------------------------------------------------------------------------------------------------------------------------------------------------|---------------------------------|--------------------------------------|-------|--|
| COMBINATION                          |                                                                                                                                                                                                                |                                 | AWN: C.B DATE: JAN. 01/2019          |       |  |
|                                      |                                                                                                                                                                                                                |                                 | DATE:                                |       |  |
| EDAC INC                             | THESE DRAWINGS AND SPECIFICATIONS<br>ARE THE PROPERTY OF EDAC INC.,AND<br>SHALL NOT BE REPRODUCED,OR COPIED<br>OR USED AS THE BASIS FOR THE<br>MANUFACTURE OR SALE OF APPARATUS<br>WITHOUT WRITTEN PERMISSION. | SCALE: (IN C.A.D. 1:1)          | SHEET 1 OF                           | 2     |  |
|                                      |                                                                                                                                                                                                                | DRAWING NUMBER: 630-36W4250-2TE |                                      | ISSUE |  |
| YOUR CONNECTION TO QUALITY & SERVICE |                                                                                                                                                                                                                | PART NUMBER: 630-36W4           | 4250-2TE                             | 1     |  |