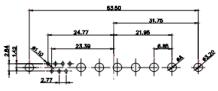

ISSUE

1

|                                                                      |         |                   | 11W              | /1 Male/Female                                                                                                                                                                                                                                                                                                                                                                                                                                                                                                                                                                                                                                                                                                                                                                                                                                                                                                                                                                                                                                                                                                                                                                                                                                                                                                                                                                                                                                                                                                                                                                                                                                                                                                                                                                                                                                                                                                                                                                                                                                                                                                                                                                                                                                                                                                                                                                                                                                                                                                                                                                                                                                                                                                                         | 27W2 Male/Fema                     | le                                     |
|----------------------------------------------------------------------|---------|-------------------|------------------|----------------------------------------------------------------------------------------------------------------------------------------------------------------------------------------------------------------------------------------------------------------------------------------------------------------------------------------------------------------------------------------------------------------------------------------------------------------------------------------------------------------------------------------------------------------------------------------------------------------------------------------------------------------------------------------------------------------------------------------------------------------------------------------------------------------------------------------------------------------------------------------------------------------------------------------------------------------------------------------------------------------------------------------------------------------------------------------------------------------------------------------------------------------------------------------------------------------------------------------------------------------------------------------------------------------------------------------------------------------------------------------------------------------------------------------------------------------------------------------------------------------------------------------------------------------------------------------------------------------------------------------------------------------------------------------------------------------------------------------------------------------------------------------------------------------------------------------------------------------------------------------------------------------------------------------------------------------------------------------------------------------------------------------------------------------------------------------------------------------------------------------------------------------------------------------------------------------------------------------------------------------------------------------------------------------------------------------------------------------------------------------------------------------------------------------------------------------------------------------------------------------------------------------------------------------------------------------------------------------------------------------------------------------------------------------------------------------------------------------|------------------------------------|----------------------------------------|
| 23.83<br>42                                                          | 8W8 Fem | 53.50<br>         |                  | 33.30<br>33.30<br>34<br>37<br>37<br>37<br>37<br>37<br>37<br>37<br>37<br>37<br>37                                                                                                                                                                                                                                                                                                                                                                                                                                                                                                                                                                                                                                                                                                                                                                                                                                                                                                                                                                                                                                                                                                                                                                                                                                                                                                                                                                                                                                                                                                                                                                                                                                                                                                                                                                                                                                                                                                                                                                                                                                                                                                                                                                                                                                                                                                                                                                                                                                                                                                                                                                                                                                                       |                                    | ************************************** |
|                                                                      |         |                   |                  | /2 Male/Female                                                                                                                                                                                                                                                                                                                                                                                                                                                                                                                                                                                                                                                                                                                                                                                                                                                                                                                                                                                                                                                                                                                                                                                                                                                                                                                                                                                                                                                                                                                                                                                                                                                                                                                                                                                                                                                                                                                                                                                                                                                                                                                                                                                                                                                                                                                                                                                                                                                                                                                                                                                                                                                                                                                         | 21W1 Male/Fema                     | le                                     |
| CURRENT RATING /<br>10A / 2.2<br>20A / 3.3<br>30A / 3.7<br>40A / 4.2 | / ΦΑ    |                   | :                | 47.00<br>23.05<br>13.85<br>13.85<br>13.85<br>13.85<br>13.85<br>13.85<br>13.85<br>13.85<br>13.85<br>13.85<br>13.85<br>13.85<br>13.85<br>13.85<br>13.85<br>13.85<br>13.85<br>13.85<br>13.85<br>13.85<br>13.85<br>13.85<br>13.85<br>13.85<br>13.85<br>13.85<br>13.85<br>13.85<br>13.85<br>13.85<br>13.85<br>13.85<br>13.85<br>13.85<br>13.85<br>13.85<br>13.85<br>13.85<br>13.85<br>13.85<br>13.85<br>13.85<br>13.85<br>13.85<br>13.85<br>13.85<br>13.85<br>13.85<br>13.85<br>13.85<br>13.85<br>13.85<br>13.85<br>13.85<br>13.85<br>13.85<br>13.85<br>13.85<br>13.85<br>13.85<br>13.85<br>13.85<br>13.85<br>13.85<br>13.85<br>13.85<br>13.85<br>13.85<br>13.85<br>13.85<br>13.85<br>13.85<br>13.85<br>13.85<br>13.85<br>13.85<br>13.85<br>13.85<br>13.85<br>13.85<br>13.85<br>13.85<br>13.85<br>13.85<br>13.85<br>13.85<br>13.85<br>13.85<br>13.85<br>13.85<br>13.85<br>13.85<br>13.85<br>13.85<br>13.85<br>13.85<br>13.85<br>13.85<br>13.85<br>13.85<br>13.85<br>13.85<br>13.85<br>13.85<br>13.85<br>13.85<br>13.85<br>13.85<br>13.85<br>13.85<br>13.85<br>13.85<br>13.85<br>13.85<br>13.85<br>13.85<br>13.85<br>13.85<br>13.85<br>13.85<br>13.85<br>13.85<br>13.85<br>13.85<br>13.85<br>13.85<br>13.85<br>13.85<br>13.85<br>13.85<br>13.85<br>13.55<br>13.55<br>13.55<br>13.55<br>13.55<br>13.55<br>13.55<br>13.55<br>13.55<br>13.55<br>13.55<br>13.55<br>13.55<br>13.55<br>13.55<br>13.55<br>13.55<br>13.55<br>13.55<br>13.55<br>13.55<br>13.55<br>13.55<br>13.55<br>13.55<br>13.55<br>13.55<br>13.55<br>13.55<br>13.55<br>13.55<br>13.55<br>13.55<br>13.55<br>13.55<br>13.55<br>13.55<br>13.55<br>13.55<br>13.55<br>13.55<br>13.55<br>13.55<br>13.55<br>13.55<br>13.55<br>13.55<br>13.55<br>13.55<br>13.55<br>13.55<br>13.55<br>13.55<br>13.55<br>13.55<br>13.55<br>13.55<br>13.55<br>13.55<br>13.55<br>13.55<br>13.55<br>13.55<br>13.55<br>13.55<br>13.55<br>13.55<br>13.55<br>13.55<br>13.55<br>13.55<br>13.55<br>13.55<br>13.55<br>13.55<br>13.55<br>13.55<br>13.55<br>13.55<br>13.55<br>13.55<br>13.55<br>13.55<br>13.55<br>13.55<br>13.55<br>13.55<br>13.55<br>13.55<br>13.55<br>13.55<br>13.55<br>13.55<br>13.55<br>13.55<br>13.55<br>13.55<br>13.55<br>13.55<br>13.55<br>13.55<br>13.55<br>13.55<br>13.55<br>13.55<br>13.55<br>13.55<br>13.55<br>13.55<br>13.55<br>13.55<br>13.55<br>13.55<br>13.55<br>13.55<br>13.55<br>13.55<br>13.55<br>13.55<br>13.55<br>13.55<br>13.55<br>13.55<br>13.55<br>13.55<br>13.55<br>13.55<br>13.55<br>13.55<br>13.55<br>13.55<br>13.55<br>13.55<br>13.55<br>13.55<br>13.55<br>13.55<br>13.55<br>13.55<br>13.55<br>13.55<br>13.55<br>13.55<br>13.55<br>13.55<br>13.55<br>13.55<br>13.55<br>13.55<br>13.55<br>13.55<br>13.55<br>13.55<br>13.55<br>13.55<br>13.55<br>13.55<br>13.55<br>13.55<br>13 |                                    | T 7                                    |
|                                                                      |         | COMBINATION D-SUB |                  | SW REFERENCE NO.: 628 (<br>DRAWN: C.B                                                                                                                                                                                                                                                                                                                                                                                                                                                                                                                                                                                                                                                                                                                                                                                                                                                                                                                                                                                                                                                                                                                                                                                                                                                                                                                                                                                                                                                                                                                                                                                                                                                                                                                                                                                                                                                                                                                                                                                                                                                                                                                                                                                                                                                                                                                                                                                                                                                                                                                                                                                                                                                                                                  | COMBO ASSEMBLY<br>DATE: JAN. 01/20 |                                        |
|                                                                      |         |                   |                  |                                                                                                                                                                                                                                                                                                                                                                                                                                                                                                                                                                                                                                                                                                                                                                                                                                                                                                                                                                                                                                                                                                                                                                                                                                                                                                                                                                                                                                                                                                                                                                                                                                                                                                                                                                                                                                                                                                                                                                                                                                                                                                                                                                                                                                                                                                                                                                                                                                                                                                                                                                                                                                                                                                                                        | CHECKED:                           | DATE:                                  |
| JLLY CONFORMS TO                                                     |         |                   | EDAC INC         | THESE DRAWINGS AND SPECIFICATIONS<br>ARE THE PROPERTY OF EDAC INC.,AND                                                                                                                                                                                                                                                                                                                                                                                                                                                                                                                                                                                                                                                                                                                                                                                                                                                                                                                                                                                                                                                                                                                                                                                                                                                                                                                                                                                                                                                                                                                                                                                                                                                                                                                                                                                                                                                                                                                                                                                                                                                                                                                                                                                                                                                                                                                                                                                                                                                                                                                                                                                                                                                                 | SCALE: N.T.S                       | SHEET 3 OF                             |
| N UNION DIRECTIVES                                                   |         |                   | TORONTO, ONTARIO | SHALL NOT BE REPRODUCED, OR COPIED                                                                                                                                                                                                                                                                                                                                                                                                                                                                                                                                                                                                                                                                                                                                                                                                                                                                                                                                                                                                                                                                                                                                                                                                                                                                                                                                                                                                                                                                                                                                                                                                                                                                                                                                                                                                                                                                                                                                                                                                                                                                                                                                                                                                                                                                                                                                                                                                                                                                                                                                                                                                                                                                                                     | DRAWING NUMBER: 628-251            | /3222-7N1                              |