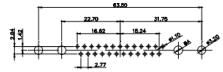

ISSUE

1

|                                                                      |         |                   | 11W              | /1 Male/Female                                                                                                                                                                                                                                                                                                                                                                                                                                                                                                                                                                                                                                                                                                                                                                                                                                                                                                                                                                                                                                                                                                                                                                                                                                                                                                                                                                                                                                                                                                                                                                                                                                                                                                                                                                                                                                                                                                                                                                                                                                                                                                                                                                                                                                                                                                                                                                                                                                                                                                                                                                                                                                                                                                                         | 27W2 Male/Fema                     | le                                     |
|----------------------------------------------------------------------|---------|-------------------|------------------|----------------------------------------------------------------------------------------------------------------------------------------------------------------------------------------------------------------------------------------------------------------------------------------------------------------------------------------------------------------------------------------------------------------------------------------------------------------------------------------------------------------------------------------------------------------------------------------------------------------------------------------------------------------------------------------------------------------------------------------------------------------------------------------------------------------------------------------------------------------------------------------------------------------------------------------------------------------------------------------------------------------------------------------------------------------------------------------------------------------------------------------------------------------------------------------------------------------------------------------------------------------------------------------------------------------------------------------------------------------------------------------------------------------------------------------------------------------------------------------------------------------------------------------------------------------------------------------------------------------------------------------------------------------------------------------------------------------------------------------------------------------------------------------------------------------------------------------------------------------------------------------------------------------------------------------------------------------------------------------------------------------------------------------------------------------------------------------------------------------------------------------------------------------------------------------------------------------------------------------------------------------------------------------------------------------------------------------------------------------------------------------------------------------------------------------------------------------------------------------------------------------------------------------------------------------------------------------------------------------------------------------------------------------------------------------------------------------------------------------|------------------------------------|----------------------------------------|
| 23.83<br>42                                                          | 8W8 Fem | 53.50<br>         |                  | 33.30<br>33.30<br>34<br>37<br>37<br>37<br>37<br>37<br>37<br>37<br>37<br>37<br>37                                                                                                                                                                                                                                                                                                                                                                                                                                                                                                                                                                                                                                                                                                                                                                                                                                                                                                                                                                                                                                                                                                                                                                                                                                                                                                                                                                                                                                                                                                                                                                                                                                                                                                                                                                                                                                                                                                                                                                                                                                                                                                                                                                                                                                                                                                                                                                                                                                                                                                                                                                                                                                                       |                                    | ************************************** |
|                                                                      |         |                   |                  | /2 Male/Female                                                                                                                                                                                                                                                                                                                                                                                                                                                                                                                                                                                                                                                                                                                                                                                                                                                                                                                                                                                                                                                                                                                                                                                                                                                                                                                                                                                                                                                                                                                                                                                                                                                                                                                                                                                                                                                                                                                                                                                                                                                                                                                                                                                                                                                                                                                                                                                                                                                                                                                                                                                                                                                                                                                         | 21W1 Male/Fema                     | le                                     |
| CURRENT RATING /<br>10A / 2.2<br>20A / 3.3<br>30A / 3.7<br>40A / 4.2 | / ΦΑ    |                   | :                | 47.00<br>23.05<br>13.85<br>13.85<br>13.85<br>13.85<br>13.85<br>13.85<br>13.85<br>13.85<br>13.85<br>13.85<br>13.85<br>13.85<br>13.85<br>13.85<br>13.85<br>13.85<br>13.85<br>13.85<br>13.85<br>13.85<br>13.85<br>13.85<br>13.85<br>13.85<br>13.85<br>13.85<br>13.85<br>13.85<br>13.85<br>13.85<br>13.85<br>13.85<br>13.85<br>13.85<br>13.85<br>13.85<br>13.85<br>13.85<br>13.85<br>13.85<br>13.85<br>13.85<br>13.85<br>13.85<br>13.85<br>13.85<br>13.85<br>13.85<br>13.85<br>13.85<br>13.85<br>13.85<br>13.85<br>13.85<br>13.85<br>13.85<br>13.85<br>13.85<br>13.85<br>13.85<br>13.85<br>13.85<br>13.85<br>13.85<br>13.85<br>13.85<br>13.85<br>13.85<br>13.85<br>13.85<br>13.85<br>13.85<br>13.85<br>13.85<br>13.85<br>13.85<br>13.85<br>13.85<br>13.85<br>13.85<br>13.85<br>13.85<br>13.85<br>13.85<br>13.85<br>13.85<br>13.85<br>13.85<br>13.85<br>13.85<br>13.85<br>13.85<br>13.85<br>13.85<br>13.85<br>13.85<br>13.85<br>13.85<br>13.85<br>13.85<br>13.85<br>13.85<br>13.85<br>13.85<br>13.85<br>13.85<br>13.85<br>13.85<br>13.85<br>13.85<br>13.85<br>13.85<br>13.85<br>13.85<br>13.85<br>13.85<br>13.85<br>13.85<br>13.85<br>13.85<br>13.85<br>13.85<br>13.85<br>13.85<br>13.85<br>13.85<br>13.85<br>13.85<br>13.85<br>13.85<br>13.85<br>13.55<br>13.55<br>13.55<br>13.55<br>13.55<br>13.55<br>13.55<br>13.55<br>13.55<br>13.55<br>13.55<br>13.55<br>13.55<br>13.55<br>13.55<br>13.55<br>13.55<br>13.55<br>13.55<br>13.55<br>13.55<br>13.55<br>13.55<br>13.55<br>13.55<br>13.55<br>13.55<br>13.55<br>13.55<br>13.55<br>13.55<br>13.55<br>13.55<br>13.55<br>13.55<br>13.55<br>13.55<br>13.55<br>13.55<br>13.55<br>13.55<br>13.55<br>13.55<br>13.55<br>13.55<br>13.55<br>13.55<br>13.55<br>13.55<br>13.55<br>13.55<br>13.55<br>13.55<br>13.55<br>13.55<br>13.55<br>13.55<br>13.55<br>13.55<br>13.55<br>13.55<br>13.55<br>13.55<br>13.55<br>13.55<br>13.55<br>13.55<br>13.55<br>13.55<br>13.55<br>13.55<br>13.55<br>13.55<br>13.55<br>13.55<br>13.55<br>13.55<br>13.55<br>13.55<br>13.55<br>13.55<br>13.55<br>13.55<br>13.55<br>13.55<br>13.55<br>13.55<br>13.55<br>13.55<br>13.55<br>13.55<br>13.55<br>13.55<br>13.55<br>13.55<br>13.55<br>13.55<br>13.55<br>13.55<br>13.55<br>13.55<br>13.55<br>13.55<br>13.55<br>13.55<br>13.55<br>13.55<br>13.55<br>13.55<br>13.55<br>13.55<br>13.55<br>13.55<br>13.55<br>13.55<br>13.55<br>13.55<br>13.55<br>13.55<br>13.55<br>13.55<br>13.55<br>13.55<br>13.55<br>13.55<br>13.55<br>13.55<br>13.55<br>13.55<br>13.55<br>13.55<br>13.55<br>13.55<br>13.55<br>13.55<br>13.55<br>13.55<br>13.55<br>13.55<br>13.55<br>13.55<br>13.55<br>13.55<br>13.55<br>13.55<br>13.55<br>13.55<br>13.55<br>13.55<br>13.55<br>13.55<br>13.55<br>13.55<br>13.55<br>13.55<br>13.55<br>13.55<br>13.55<br>13.55<br>13 |                                    | T 7                                    |
|                                                                      |         | COMBINATION D-SUB |                  | SW REFERENCE NO.: 628 (<br>DRAWN: C.B                                                                                                                                                                                                                                                                                                                                                                                                                                                                                                                                                                                                                                                                                                                                                                                                                                                                                                                                                                                                                                                                                                                                                                                                                                                                                                                                                                                                                                                                                                                                                                                                                                                                                                                                                                                                                                                                                                                                                                                                                                                                                                                                                                                                                                                                                                                                                                                                                                                                                                                                                                                                                                                                                                  | COMBO ASSEMBLY<br>DATE: JAN. 01/20 |                                        |
|                                                                      |         |                   |                  |                                                                                                                                                                                                                                                                                                                                                                                                                                                                                                                                                                                                                                                                                                                                                                                                                                                                                                                                                                                                                                                                                                                                                                                                                                                                                                                                                                                                                                                                                                                                                                                                                                                                                                                                                                                                                                                                                                                                                                                                                                                                                                                                                                                                                                                                                                                                                                                                                                                                                                                                                                                                                                                                                                                                        | CHECKED:                           | DATE:                                  |
| JLLY CONFORMS TO                                                     |         |                   | EDAC INC         | THESE DRAWINGS AND SPECIFICATIONS<br>ARE THE PROPERTY OF EDAC INC.,AND                                                                                                                                                                                                                                                                                                                                                                                                                                                                                                                                                                                                                                                                                                                                                                                                                                                                                                                                                                                                                                                                                                                                                                                                                                                                                                                                                                                                                                                                                                                                                                                                                                                                                                                                                                                                                                                                                                                                                                                                                                                                                                                                                                                                                                                                                                                                                                                                                                                                                                                                                                                                                                                                 | SCALE: N.T.S                       | SHEET 3 OF                             |
| N UNION DIRECTIVES                                                   |         |                   | TORONTO, ONTARIO | SHALL NOT BE REPRODUCED, OR COPIED                                                                                                                                                                                                                                                                                                                                                                                                                                                                                                                                                                                                                                                                                                                                                                                                                                                                                                                                                                                                                                                                                                                                                                                                                                                                                                                                                                                                                                                                                                                                                                                                                                                                                                                                                                                                                                                                                                                                                                                                                                                                                                                                                                                                                                                                                                                                                                                                                                                                                                                                                                                                                                                                                                     | DRAWING NUMBER: 628-251            | /3222-7N1                              |