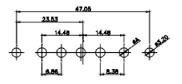

THIS IS A C.A.D. GENERATED DRAWING TOLERANCE UNLESS OTHERWISE SPECIFIED DO NOT MAKE MANUAL REVISIONS TO MASTER. .X ±0.25

9W4 Male

25W3 Male

47.02 23.53 14,51 9.70 1 82 7.79 김 영

36W4 Female

13W3 Male

20.70 30.50 13.72 16.62 김 원 2.77