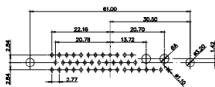

THIS IS A C.A.D. GENERATED DRAWING TOLERANCE UNLESS OTHERWISE SPECIFIED DO NOT MAKE MANUAL REVISIONS TO MASTER. .X ±0.25

9W4 Male

25W3 Male

47.02 23.53 14,51 9.70 1 82 7.79 김 영

36W4 Female

13W3 Male

20.70 30.50 13.72 16.62 김 원 2.77