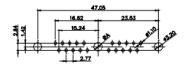

THIS IS A C.A.D. GENERATED DRAWING TOLERANCE UNLESS OTHERWISE SPECIFIED DO NOT MAKE MANUAL REVISIONS TO MASTER. .X ±0.25

9W4 Male

25W3 Male

47.02 23.53 14,51 9.70 1 82 7.79 김 영

36W4 Female

13W3 Male

20.70 30.50 13.72 16.62 김 원 2.77