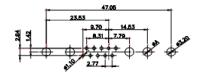

THIS IS A C.A.D. GENERATED DRAWING TOLERANCE UNLESS OTHERWISE SPECIFIED DO NOT MAKE MANUAL REVISIONS TO MASTER. .X ±0.25

9W4 Male

25W3 Male

47.02 23.53 14,51 9.70 1 82 7.79 김 영

36W4 Female

13W3 Male

20.70 30.50 13.72 16.62 김 원 2.77