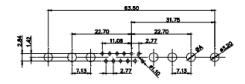

ISSUE

1

|                                                                      |         |                   | 11W              | /1 Male/Female                                                                                                                                                                                                                                                                                                                                                                                                                                                                                                                                                                                                                                                                                                                                                                                                                                                                                                                                                                                                                                                                                                                                                                                                                                                                                                                                                                                                                                                                                                                                                                                                                                                                                                                                                                                                                                                                                                                                                                                                                                                                                                                                                                                                                                                                                                                                                                                                                                                                                                                                                                                                                                                                                                                         | 27W2 Male/Fema                     | le                                     |
|----------------------------------------------------------------------|---------|-------------------|------------------|----------------------------------------------------------------------------------------------------------------------------------------------------------------------------------------------------------------------------------------------------------------------------------------------------------------------------------------------------------------------------------------------------------------------------------------------------------------------------------------------------------------------------------------------------------------------------------------------------------------------------------------------------------------------------------------------------------------------------------------------------------------------------------------------------------------------------------------------------------------------------------------------------------------------------------------------------------------------------------------------------------------------------------------------------------------------------------------------------------------------------------------------------------------------------------------------------------------------------------------------------------------------------------------------------------------------------------------------------------------------------------------------------------------------------------------------------------------------------------------------------------------------------------------------------------------------------------------------------------------------------------------------------------------------------------------------------------------------------------------------------------------------------------------------------------------------------------------------------------------------------------------------------------------------------------------------------------------------------------------------------------------------------------------------------------------------------------------------------------------------------------------------------------------------------------------------------------------------------------------------------------------------------------------------------------------------------------------------------------------------------------------------------------------------------------------------------------------------------------------------------------------------------------------------------------------------------------------------------------------------------------------------------------------------------------------------------------------------------------------|------------------------------------|----------------------------------------|
| 23.83<br>42                                                          | 8W8 Fem | 53.50<br>         |                  | 33.30<br>33.30<br>34<br>37<br>37<br>37<br>37<br>37<br>37<br>37<br>37<br>37<br>37                                                                                                                                                                                                                                                                                                                                                                                                                                                                                                                                                                                                                                                                                                                                                                                                                                                                                                                                                                                                                                                                                                                                                                                                                                                                                                                                                                                                                                                                                                                                                                                                                                                                                                                                                                                                                                                                                                                                                                                                                                                                                                                                                                                                                                                                                                                                                                                                                                                                                                                                                                                                                                                       |                                    | ************************************** |
|                                                                      |         |                   |                  | /2 Male/Female                                                                                                                                                                                                                                                                                                                                                                                                                                                                                                                                                                                                                                                                                                                                                                                                                                                                                                                                                                                                                                                                                                                                                                                                                                                                                                                                                                                                                                                                                                                                                                                                                                                                                                                                                                                                                                                                                                                                                                                                                                                                                                                                                                                                                                                                                                                                                                                                                                                                                                                                                                                                                                                                                                                         | 21W1 Male/Fema                     | le                                     |
| CURRENT RATING /<br>10A / 2.2<br>20A / 3.3<br>30A / 3.7<br>40A / 4.2 | / ΦΑ    |                   | :                | 47.00<br>23.05<br>13.85<br>13.85<br>13.85<br>13.85<br>13.85<br>13.85<br>13.85<br>13.85<br>13.85<br>13.85<br>13.85<br>13.85<br>13.85<br>13.85<br>13.85<br>13.85<br>13.85<br>13.85<br>13.85<br>13.85<br>13.85<br>13.85<br>13.85<br>13.85<br>13.85<br>13.85<br>13.85<br>13.85<br>13.85<br>13.85<br>13.85<br>13.85<br>13.85<br>13.85<br>13.85<br>13.85<br>13.85<br>13.85<br>13.85<br>13.85<br>13.85<br>13.85<br>13.85<br>13.85<br>13.85<br>13.85<br>13.85<br>13.85<br>13.85<br>13.85<br>13.85<br>13.85<br>13.85<br>13.85<br>13.85<br>13.85<br>13.85<br>13.85<br>13.85<br>13.85<br>13.85<br>13.85<br>13.85<br>13.85<br>13.85<br>13.85<br>13.85<br>13.85<br>13.85<br>13.85<br>13.85<br>13.85<br>13.85<br>13.85<br>13.85<br>13.85<br>13.85<br>13.85<br>13.85<br>13.85<br>13.85<br>13.85<br>13.85<br>13.85<br>13.85<br>13.85<br>13.85<br>13.85<br>13.85<br>13.85<br>13.85<br>13.85<br>13.85<br>13.85<br>13.85<br>13.85<br>13.85<br>13.85<br>13.85<br>13.85<br>13.85<br>13.85<br>13.85<br>13.85<br>13.85<br>13.85<br>13.85<br>13.85<br>13.85<br>13.85<br>13.85<br>13.85<br>13.85<br>13.85<br>13.85<br>13.85<br>13.85<br>13.85<br>13.85<br>13.85<br>13.85<br>13.85<br>13.85<br>13.85<br>13.85<br>13.85<br>13.85<br>13.85<br>13.85<br>13.85<br>13.85<br>13.55<br>13.55<br>13.55<br>13.55<br>13.55<br>13.55<br>13.55<br>13.55<br>13.55<br>13.55<br>13.55<br>13.55<br>13.55<br>13.55<br>13.55<br>13.55<br>13.55<br>13.55<br>13.55<br>13.55<br>13.55<br>13.55<br>13.55<br>13.55<br>13.55<br>13.55<br>13.55<br>13.55<br>13.55<br>13.55<br>13.55<br>13.55<br>13.55<br>13.55<br>13.55<br>13.55<br>13.55<br>13.55<br>13.55<br>13.55<br>13.55<br>13.55<br>13.55<br>13.55<br>13.55<br>13.55<br>13.55<br>13.55<br>13.55<br>13.55<br>13.55<br>13.55<br>13.55<br>13.55<br>13.55<br>13.55<br>13.55<br>13.55<br>13.55<br>13.55<br>13.55<br>13.55<br>13.55<br>13.55<br>13.55<br>13.55<br>13.55<br>13.55<br>13.55<br>13.55<br>13.55<br>13.55<br>13.55<br>13.55<br>13.55<br>13.55<br>13.55<br>13.55<br>13.55<br>13.55<br>13.55<br>13.55<br>13.55<br>13.55<br>13.55<br>13.55<br>13.55<br>13.55<br>13.55<br>13.55<br>13.55<br>13.55<br>13.55<br>13.55<br>13.55<br>13.55<br>13.55<br>13.55<br>13.55<br>13.55<br>13.55<br>13.55<br>13.55<br>13.55<br>13.55<br>13.55<br>13.55<br>13.55<br>13.55<br>13.55<br>13.55<br>13.55<br>13.55<br>13.55<br>13.55<br>13.55<br>13.55<br>13.55<br>13.55<br>13.55<br>13.55<br>13.55<br>13.55<br>13.55<br>13.55<br>13.55<br>13.55<br>13.55<br>13.55<br>13.55<br>13.55<br>13.55<br>13.55<br>13.55<br>13.55<br>13.55<br>13.55<br>13.55<br>13.55<br>13.55<br>13.55<br>13.55<br>13.55<br>13.55<br>13.55<br>13.55<br>13.55<br>13.55<br>13.55<br>13.55<br>13.55<br>13.55<br>13.55<br>13.55<br>13.55<br>13.55<br>13.55<br>13.55<br>13.55<br>13 |                                    | T 7                                    |
|                                                                      |         | COMBINATION D-SUB |                  | SW REFERENCE NO.: 628 (<br>DRAWN: C.B                                                                                                                                                                                                                                                                                                                                                                                                                                                                                                                                                                                                                                                                                                                                                                                                                                                                                                                                                                                                                                                                                                                                                                                                                                                                                                                                                                                                                                                                                                                                                                                                                                                                                                                                                                                                                                                                                                                                                                                                                                                                                                                                                                                                                                                                                                                                                                                                                                                                                                                                                                                                                                                                                                  | COMBO ASSEMBLY<br>DATE: JAN. 01/20 |                                        |
|                                                                      |         |                   |                  |                                                                                                                                                                                                                                                                                                                                                                                                                                                                                                                                                                                                                                                                                                                                                                                                                                                                                                                                                                                                                                                                                                                                                                                                                                                                                                                                                                                                                                                                                                                                                                                                                                                                                                                                                                                                                                                                                                                                                                                                                                                                                                                                                                                                                                                                                                                                                                                                                                                                                                                                                                                                                                                                                                                                        | CHECKED:                           | DATE:                                  |
| JLLY CONFORMS TO                                                     |         |                   | EDAC INC         | THESE DRAWINGS AND SPECIFICATIONS<br>ARE THE PROPERTY OF EDAC INC.,AND                                                                                                                                                                                                                                                                                                                                                                                                                                                                                                                                                                                                                                                                                                                                                                                                                                                                                                                                                                                                                                                                                                                                                                                                                                                                                                                                                                                                                                                                                                                                                                                                                                                                                                                                                                                                                                                                                                                                                                                                                                                                                                                                                                                                                                                                                                                                                                                                                                                                                                                                                                                                                                                                 | SCALE: N.T.S                       | SHEET 3 OF                             |
| N UNION DIRECTIVES                                                   |         |                   | TORONTO, ONTARIO | SHALL NOT BE REPRODUCED, OR COPIED                                                                                                                                                                                                                                                                                                                                                                                                                                                                                                                                                                                                                                                                                                                                                                                                                                                                                                                                                                                                                                                                                                                                                                                                                                                                                                                                                                                                                                                                                                                                                                                                                                                                                                                                                                                                                                                                                                                                                                                                                                                                                                                                                                                                                                                                                                                                                                                                                                                                                                                                                                                                                                                                                                     | DRAWING NUMBER: 628-251            | /3222-7N1                              |