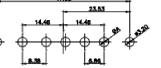

THIS IS A C.A.D. GENERATED DRAWING TOLERANCE UNLESS OTHERWISE SPECIFIED DO NOT MAKE MANUAL REVISIONS TO MASTER. .X ±0.25

9W4 Male

25W3 Male

47.02 23.53 14,51 9.70 1 82 7.79 김 영

36W4 Female

13W3 Male

20.70 30.50 13.72 16.62 김 원 2.77