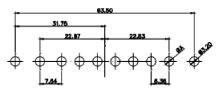

ISSUE

1

|                                                                      |         |                   | 11W              | /1 Male/Female                                                                                                                                                                                                                                                                                                                                                                                                                                                                                                                                                                                                                                                                                                                                                                                                                                                                                                                                                                                                                                                                                                                                                                                                                                                                                                                                                                                                                                                                                                                                                                                                                                                                                                                                                                                                                                                                                                                                                                                                                                                                                                                                                                                                                                                                                                                                                                                                                                                                                                                                                                                                                                                                                                                         | 27W2 Male/Fema                     | le                                     |
|----------------------------------------------------------------------|---------|-------------------|------------------|----------------------------------------------------------------------------------------------------------------------------------------------------------------------------------------------------------------------------------------------------------------------------------------------------------------------------------------------------------------------------------------------------------------------------------------------------------------------------------------------------------------------------------------------------------------------------------------------------------------------------------------------------------------------------------------------------------------------------------------------------------------------------------------------------------------------------------------------------------------------------------------------------------------------------------------------------------------------------------------------------------------------------------------------------------------------------------------------------------------------------------------------------------------------------------------------------------------------------------------------------------------------------------------------------------------------------------------------------------------------------------------------------------------------------------------------------------------------------------------------------------------------------------------------------------------------------------------------------------------------------------------------------------------------------------------------------------------------------------------------------------------------------------------------------------------------------------------------------------------------------------------------------------------------------------------------------------------------------------------------------------------------------------------------------------------------------------------------------------------------------------------------------------------------------------------------------------------------------------------------------------------------------------------------------------------------------------------------------------------------------------------------------------------------------------------------------------------------------------------------------------------------------------------------------------------------------------------------------------------------------------------------------------------------------------------------------------------------------------------|------------------------------------|----------------------------------------|
| 23.83<br>42                                                          | 8W8 Fem | 53.50<br>         |                  | 33.30<br>33.30<br>34<br>37<br>37<br>37<br>37<br>37<br>37<br>37<br>37<br>37<br>37                                                                                                                                                                                                                                                                                                                                                                                                                                                                                                                                                                                                                                                                                                                                                                                                                                                                                                                                                                                                                                                                                                                                                                                                                                                                                                                                                                                                                                                                                                                                                                                                                                                                                                                                                                                                                                                                                                                                                                                                                                                                                                                                                                                                                                                                                                                                                                                                                                                                                                                                                                                                                                                       |                                    | ************************************** |
|                                                                      |         |                   |                  | /2 Male/Female                                                                                                                                                                                                                                                                                                                                                                                                                                                                                                                                                                                                                                                                                                                                                                                                                                                                                                                                                                                                                                                                                                                                                                                                                                                                                                                                                                                                                                                                                                                                                                                                                                                                                                                                                                                                                                                                                                                                                                                                                                                                                                                                                                                                                                                                                                                                                                                                                                                                                                                                                                                                                                                                                                                         | 21W1 Male/Fema                     | le                                     |
| CURRENT RATING /<br>10A / 2.2<br>20A / 3.3<br>30A / 3.7<br>40A / 4.2 | / ΦΑ    |                   | :                | 47.00<br>23.05<br>13.85<br>13.85<br>13.85<br>13.85<br>13.85<br>13.85<br>13.85<br>13.85<br>13.85<br>13.85<br>13.85<br>13.85<br>13.85<br>13.85<br>13.85<br>13.85<br>13.85<br>13.85<br>13.85<br>13.85<br>13.85<br>13.85<br>13.85<br>13.85<br>13.85<br>13.85<br>13.85<br>13.85<br>13.85<br>13.85<br>13.85<br>13.85<br>13.85<br>13.85<br>13.85<br>13.85<br>13.85<br>13.85<br>13.85<br>13.85<br>13.85<br>13.85<br>13.85<br>13.85<br>13.85<br>13.85<br>13.85<br>13.85<br>13.85<br>13.85<br>13.85<br>13.85<br>13.85<br>13.85<br>13.85<br>13.85<br>13.85<br>13.85<br>13.85<br>13.85<br>13.85<br>13.85<br>13.85<br>13.85<br>13.85<br>13.85<br>13.85<br>13.85<br>13.85<br>13.85<br>13.85<br>13.85<br>13.85<br>13.85<br>13.85<br>13.85<br>13.85<br>13.85<br>13.85<br>13.85<br>13.85<br>13.85<br>13.85<br>13.85<br>13.85<br>13.85<br>13.85<br>13.85<br>13.85<br>13.85<br>13.85<br>13.85<br>13.85<br>13.85<br>13.85<br>13.85<br>13.85<br>13.85<br>13.85<br>13.85<br>13.85<br>13.85<br>13.85<br>13.85<br>13.85<br>13.85<br>13.85<br>13.85<br>13.85<br>13.85<br>13.85<br>13.85<br>13.85<br>13.85<br>13.85<br>13.85<br>13.85<br>13.85<br>13.85<br>13.85<br>13.85<br>13.85<br>13.85<br>13.85<br>13.85<br>13.85<br>13.85<br>13.85<br>13.85<br>13.85<br>13.85<br>13.55<br>13.55<br>13.55<br>13.55<br>13.55<br>13.55<br>13.55<br>13.55<br>13.55<br>13.55<br>13.55<br>13.55<br>13.55<br>13.55<br>13.55<br>13.55<br>13.55<br>13.55<br>13.55<br>13.55<br>13.55<br>13.55<br>13.55<br>13.55<br>13.55<br>13.55<br>13.55<br>13.55<br>13.55<br>13.55<br>13.55<br>13.55<br>13.55<br>13.55<br>13.55<br>13.55<br>13.55<br>13.55<br>13.55<br>13.55<br>13.55<br>13.55<br>13.55<br>13.55<br>13.55<br>13.55<br>13.55<br>13.55<br>13.55<br>13.55<br>13.55<br>13.55<br>13.55<br>13.55<br>13.55<br>13.55<br>13.55<br>13.55<br>13.55<br>13.55<br>13.55<br>13.55<br>13.55<br>13.55<br>13.55<br>13.55<br>13.55<br>13.55<br>13.55<br>13.55<br>13.55<br>13.55<br>13.55<br>13.55<br>13.55<br>13.55<br>13.55<br>13.55<br>13.55<br>13.55<br>13.55<br>13.55<br>13.55<br>13.55<br>13.55<br>13.55<br>13.55<br>13.55<br>13.55<br>13.55<br>13.55<br>13.55<br>13.55<br>13.55<br>13.55<br>13.55<br>13.55<br>13.55<br>13.55<br>13.55<br>13.55<br>13.55<br>13.55<br>13.55<br>13.55<br>13.55<br>13.55<br>13.55<br>13.55<br>13.55<br>13.55<br>13.55<br>13.55<br>13.55<br>13.55<br>13.55<br>13.55<br>13.55<br>13.55<br>13.55<br>13.55<br>13.55<br>13.55<br>13.55<br>13.55<br>13.55<br>13.55<br>13.55<br>13.55<br>13.55<br>13.55<br>13.55<br>13.55<br>13.55<br>13.55<br>13.55<br>13.55<br>13.55<br>13.55<br>13.55<br>13.55<br>13.55<br>13.55<br>13.55<br>13.55<br>13.55<br>13.55<br>13.55<br>13.55<br>13.55<br>13.55<br>13.55<br>13.55<br>13.55<br>13.55<br>13.55<br>13.55<br>13.55<br>13.55<br>13 |                                    | T 7                                    |
|                                                                      |         | COMBINATION D-SUB |                  | SW REFERENCE NO.: 628 (<br>DRAWN: C.B                                                                                                                                                                                                                                                                                                                                                                                                                                                                                                                                                                                                                                                                                                                                                                                                                                                                                                                                                                                                                                                                                                                                                                                                                                                                                                                                                                                                                                                                                                                                                                                                                                                                                                                                                                                                                                                                                                                                                                                                                                                                                                                                                                                                                                                                                                                                                                                                                                                                                                                                                                                                                                                                                                  | COMBO ASSEMBLY<br>DATE: JAN. 01/20 |                                        |
|                                                                      |         |                   |                  |                                                                                                                                                                                                                                                                                                                                                                                                                                                                                                                                                                                                                                                                                                                                                                                                                                                                                                                                                                                                                                                                                                                                                                                                                                                                                                                                                                                                                                                                                                                                                                                                                                                                                                                                                                                                                                                                                                                                                                                                                                                                                                                                                                                                                                                                                                                                                                                                                                                                                                                                                                                                                                                                                                                                        | CHECKED:                           | DATE:                                  |
| JLLY CONFORMS TO                                                     |         |                   | EDAC INC         | THESE DRAWINGS AND SPECIFICATIONS<br>ARE THE PROPERTY OF EDAC INC.,AND                                                                                                                                                                                                                                                                                                                                                                                                                                                                                                                                                                                                                                                                                                                                                                                                                                                                                                                                                                                                                                                                                                                                                                                                                                                                                                                                                                                                                                                                                                                                                                                                                                                                                                                                                                                                                                                                                                                                                                                                                                                                                                                                                                                                                                                                                                                                                                                                                                                                                                                                                                                                                                                                 | SCALE: N.T.S                       | SHEET 3 OF                             |
| N UNION DIRECTIVES                                                   |         |                   | TORONTO, ONTARIO | SHALL NOT BE REPRODUCED, OR COPIED                                                                                                                                                                                                                                                                                                                                                                                                                                                                                                                                                                                                                                                                                                                                                                                                                                                                                                                                                                                                                                                                                                                                                                                                                                                                                                                                                                                                                                                                                                                                                                                                                                                                                                                                                                                                                                                                                                                                                                                                                                                                                                                                                                                                                                                                                                                                                                                                                                                                                                                                                                                                                                                                                                     | DRAWING NUMBER: 628-251            | /3222-7N1                              |