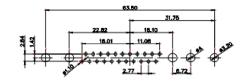

ISSUE

1

|                                                                      |         |                   | 11W              | /1 Male/Female                                                                                                                                                                                                                                                                                                                                                                                                                                                                                                                                                                                                                                                                                                                                                                                                                                                                                                                                                                                                                                                                                                                                                                                                                                                                                                                                                                                                                                                                                                                                                                                                                                                                                                                                                                                                                                                                                                                                                                                                                                                                                                                                                                                                                                                                                                                                                                                                                                                                                                                                                                                                                                                                                                                         | 27W2 Male/Fema                     | le                                     |
|----------------------------------------------------------------------|---------|-------------------|------------------|----------------------------------------------------------------------------------------------------------------------------------------------------------------------------------------------------------------------------------------------------------------------------------------------------------------------------------------------------------------------------------------------------------------------------------------------------------------------------------------------------------------------------------------------------------------------------------------------------------------------------------------------------------------------------------------------------------------------------------------------------------------------------------------------------------------------------------------------------------------------------------------------------------------------------------------------------------------------------------------------------------------------------------------------------------------------------------------------------------------------------------------------------------------------------------------------------------------------------------------------------------------------------------------------------------------------------------------------------------------------------------------------------------------------------------------------------------------------------------------------------------------------------------------------------------------------------------------------------------------------------------------------------------------------------------------------------------------------------------------------------------------------------------------------------------------------------------------------------------------------------------------------------------------------------------------------------------------------------------------------------------------------------------------------------------------------------------------------------------------------------------------------------------------------------------------------------------------------------------------------------------------------------------------------------------------------------------------------------------------------------------------------------------------------------------------------------------------------------------------------------------------------------------------------------------------------------------------------------------------------------------------------------------------------------------------------------------------------------------------|------------------------------------|----------------------------------------|
| 23.83<br>42                                                          | 8W8 Fem | 53.50<br>         |                  | 33.30<br>33.30<br>34<br>37<br>37<br>37<br>37<br>37<br>37<br>37<br>37<br>37<br>37                                                                                                                                                                                                                                                                                                                                                                                                                                                                                                                                                                                                                                                                                                                                                                                                                                                                                                                                                                                                                                                                                                                                                                                                                                                                                                                                                                                                                                                                                                                                                                                                                                                                                                                                                                                                                                                                                                                                                                                                                                                                                                                                                                                                                                                                                                                                                                                                                                                                                                                                                                                                                                                       |                                    | ************************************** |
|                                                                      |         |                   |                  | /2 Male/Female                                                                                                                                                                                                                                                                                                                                                                                                                                                                                                                                                                                                                                                                                                                                                                                                                                                                                                                                                                                                                                                                                                                                                                                                                                                                                                                                                                                                                                                                                                                                                                                                                                                                                                                                                                                                                                                                                                                                                                                                                                                                                                                                                                                                                                                                                                                                                                                                                                                                                                                                                                                                                                                                                                                         | 21W1 Male/Fema                     | le                                     |
| CURRENT RATING /<br>10A / 2.2<br>20A / 3.3<br>30A / 3.7<br>40A / 4.2 | / ΦΑ    |                   | :                | 47.00<br>23.05<br>13.85<br>13.85<br>13.85<br>13.85<br>13.85<br>13.85<br>13.85<br>13.85<br>13.85<br>13.85<br>13.85<br>13.85<br>13.85<br>13.85<br>13.85<br>13.85<br>13.85<br>13.85<br>13.85<br>13.85<br>13.85<br>13.85<br>13.85<br>13.85<br>13.85<br>13.85<br>13.85<br>13.85<br>13.85<br>13.85<br>13.85<br>13.85<br>13.85<br>13.85<br>13.85<br>13.85<br>13.85<br>13.85<br>13.85<br>13.85<br>13.85<br>13.85<br>13.85<br>13.85<br>13.85<br>13.85<br>13.85<br>13.85<br>13.85<br>13.85<br>13.85<br>13.85<br>13.85<br>13.85<br>13.85<br>13.85<br>13.85<br>13.85<br>13.85<br>13.85<br>13.85<br>13.85<br>13.85<br>13.85<br>13.85<br>13.85<br>13.85<br>13.85<br>13.85<br>13.85<br>13.85<br>13.85<br>13.85<br>13.85<br>13.85<br>13.85<br>13.85<br>13.85<br>13.85<br>13.85<br>13.85<br>13.85<br>13.85<br>13.85<br>13.85<br>13.85<br>13.85<br>13.85<br>13.85<br>13.85<br>13.85<br>13.85<br>13.85<br>13.85<br>13.85<br>13.85<br>13.85<br>13.85<br>13.85<br>13.85<br>13.85<br>13.85<br>13.85<br>13.85<br>13.85<br>13.85<br>13.85<br>13.85<br>13.85<br>13.85<br>13.85<br>13.85<br>13.85<br>13.85<br>13.85<br>13.85<br>13.85<br>13.85<br>13.85<br>13.85<br>13.85<br>13.85<br>13.85<br>13.85<br>13.85<br>13.85<br>13.85<br>13.85<br>13.85<br>13.85<br>13.85<br>13.55<br>13.55<br>13.55<br>13.55<br>13.55<br>13.55<br>13.55<br>13.55<br>13.55<br>13.55<br>13.55<br>13.55<br>13.55<br>13.55<br>13.55<br>13.55<br>13.55<br>13.55<br>13.55<br>13.55<br>13.55<br>13.55<br>13.55<br>13.55<br>13.55<br>13.55<br>13.55<br>13.55<br>13.55<br>13.55<br>13.55<br>13.55<br>13.55<br>13.55<br>13.55<br>13.55<br>13.55<br>13.55<br>13.55<br>13.55<br>13.55<br>13.55<br>13.55<br>13.55<br>13.55<br>13.55<br>13.55<br>13.55<br>13.55<br>13.55<br>13.55<br>13.55<br>13.55<br>13.55<br>13.55<br>13.55<br>13.55<br>13.55<br>13.55<br>13.55<br>13.55<br>13.55<br>13.55<br>13.55<br>13.55<br>13.55<br>13.55<br>13.55<br>13.55<br>13.55<br>13.55<br>13.55<br>13.55<br>13.55<br>13.55<br>13.55<br>13.55<br>13.55<br>13.55<br>13.55<br>13.55<br>13.55<br>13.55<br>13.55<br>13.55<br>13.55<br>13.55<br>13.55<br>13.55<br>13.55<br>13.55<br>13.55<br>13.55<br>13.55<br>13.55<br>13.55<br>13.55<br>13.55<br>13.55<br>13.55<br>13.55<br>13.55<br>13.55<br>13.55<br>13.55<br>13.55<br>13.55<br>13.55<br>13.55<br>13.55<br>13.55<br>13.55<br>13.55<br>13.55<br>13.55<br>13.55<br>13.55<br>13.55<br>13.55<br>13.55<br>13.55<br>13.55<br>13.55<br>13.55<br>13.55<br>13.55<br>13.55<br>13.55<br>13.55<br>13.55<br>13.55<br>13.55<br>13.55<br>13.55<br>13.55<br>13.55<br>13.55<br>13.55<br>13.55<br>13.55<br>13.55<br>13.55<br>13.55<br>13.55<br>13.55<br>13.55<br>13.55<br>13.55<br>13.55<br>13.55<br>13.55<br>13.55<br>13.55<br>13.55<br>13.55<br>13.55<br>13.55<br>13.55<br>13.55<br>13 |                                    | T 7                                    |
|                                                                      |         | COMBINATION D-SUB |                  | SW REFERENCE NO.: 628 (<br>DRAWN: C.B                                                                                                                                                                                                                                                                                                                                                                                                                                                                                                                                                                                                                                                                                                                                                                                                                                                                                                                                                                                                                                                                                                                                                                                                                                                                                                                                                                                                                                                                                                                                                                                                                                                                                                                                                                                                                                                                                                                                                                                                                                                                                                                                                                                                                                                                                                                                                                                                                                                                                                                                                                                                                                                                                                  | COMBO ASSEMBLY<br>DATE: JAN. 01/20 |                                        |
|                                                                      |         |                   |                  |                                                                                                                                                                                                                                                                                                                                                                                                                                                                                                                                                                                                                                                                                                                                                                                                                                                                                                                                                                                                                                                                                                                                                                                                                                                                                                                                                                                                                                                                                                                                                                                                                                                                                                                                                                                                                                                                                                                                                                                                                                                                                                                                                                                                                                                                                                                                                                                                                                                                                                                                                                                                                                                                                                                                        | CHECKED:                           | DATE:                                  |
| JLLY CONFORMS TO                                                     |         |                   | EDAC INC         | THESE DRAWINGS AND SPECIFICATIONS<br>ARE THE PROPERTY OF EDAC INC.,AND                                                                                                                                                                                                                                                                                                                                                                                                                                                                                                                                                                                                                                                                                                                                                                                                                                                                                                                                                                                                                                                                                                                                                                                                                                                                                                                                                                                                                                                                                                                                                                                                                                                                                                                                                                                                                                                                                                                                                                                                                                                                                                                                                                                                                                                                                                                                                                                                                                                                                                                                                                                                                                                                 | SCALE: N.T.S                       | SHEET 3 OF                             |
| N UNION DIRECTIVES                                                   |         |                   | TORONTO, ONTARIO | SHALL NOT BE REPRODUCED, OR COPIED                                                                                                                                                                                                                                                                                                                                                                                                                                                                                                                                                                                                                                                                                                                                                                                                                                                                                                                                                                                                                                                                                                                                                                                                                                                                                                                                                                                                                                                                                                                                                                                                                                                                                                                                                                                                                                                                                                                                                                                                                                                                                                                                                                                                                                                                                                                                                                                                                                                                                                                                                                                                                                                                                                     | DRAWING NUMBER: 628-251            | /3222-7N1                              |