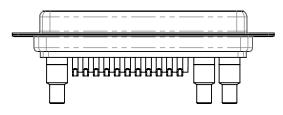

THIS IS A C.A.D. GENERATED DRAWING DO NOT MAKE MANUAL REVISIONS TO MASTER.

ISSUE NUMBER

NOTES:

MATERIAL:

HOUSING: THERMOPLASTIC POLYESTER, UL94V-0 SHELL: STEEL, Sn or Ni PLATED CONTACT: COPPER ALLOY SEE ORDERING GUIDE FOR PLATING

OPERATING TEMPERATURE: -55°C ~ 125°C

SIGNAL CONTACT CURRENT RATING: 5A PER CONTACT SIGNAL CONTACT RESISTANCE: 10mΩ MAX. INSULATOR RESISTANCE: 5000MΩ min. DIELECTRIC WITHSTANDING VOLTAGE: 1000V AC rms

|                                      | SW REFERENCE NO.: 628 COMBO ASSEMBLY                                                                                                  |                                 |            |       |  |
|--------------------------------------|---------------------------------------------------------------------------------------------------------------------------------------|---------------------------------|------------|-------|--|
| COMBINATION                          | DRAWN: C.B                                                                                                                            | DATE: JAN. 01/20                | 19         |       |  |
|                                      |                                                                                                                                       | CHECKED:                        | DATE:      |       |  |
| EDAC INC                             | THESE DRAWINGS AND SPECIFICATIONS<br>ARE THE PROPERTY OF EDAC INC.,AND                                                                | SCALE: (IN C.A.D. 1:1)          | SHEET 1 OF | 4     |  |
| TORONTO, ONTARIO<br>CANADA           | SHALL NOT BE REPRODUCED, OR COPIED<br>OR USED AS THE BASIS FOR THE<br>MANUFACTURE OR SALE OF APPARATUS<br>WITHOUT WRITTEN PERMISSION. | DRAWING NUMBER: 628-25W3222-7N1 |            | ISSUE |  |
| YOUR CONNECTION TO QUALITY & SERVICE |                                                                                                                                       | PART NUMBER: 628-25W            | 3222-7N1   | 1     |  |

THIS SERIES FULLY CONFORMS TO THE EUROPEAN UNION DIRECTIVES 2011/65/EU FOR RoHS COMPLIANCY.

THIS IS A C.A.D. GENERATED DRAWING TOLERANCE UNLESS OTHERWISE SPECIFIED DO NOT MAKE MANUAL REVISIONS TO MASTER. .X ±0.25 .XX ±0.13 .XXX ±0.05