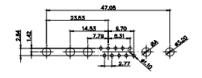

ISSUE

1

|                                                                      |         |                   | 11W              | /1 Male/Female                                                                                                                                                                                                                                                                                                                                                                                                                                                                                                                                                                                                                                                                                                                                                                                                                                                                                                                                                                                                                                                                                                                                                                                                                                                                                                                                                                                                                                                                                                                                                                                                                                                                                                                                                                                                                                                                                                                                                                                                                                                                                                                                                                                                                                                                                                                                                                                                                                                                                                                                                                                                                                                                                                                         | 27W2 Male/Fema                     | le                                     |
|----------------------------------------------------------------------|---------|-------------------|------------------|----------------------------------------------------------------------------------------------------------------------------------------------------------------------------------------------------------------------------------------------------------------------------------------------------------------------------------------------------------------------------------------------------------------------------------------------------------------------------------------------------------------------------------------------------------------------------------------------------------------------------------------------------------------------------------------------------------------------------------------------------------------------------------------------------------------------------------------------------------------------------------------------------------------------------------------------------------------------------------------------------------------------------------------------------------------------------------------------------------------------------------------------------------------------------------------------------------------------------------------------------------------------------------------------------------------------------------------------------------------------------------------------------------------------------------------------------------------------------------------------------------------------------------------------------------------------------------------------------------------------------------------------------------------------------------------------------------------------------------------------------------------------------------------------------------------------------------------------------------------------------------------------------------------------------------------------------------------------------------------------------------------------------------------------------------------------------------------------------------------------------------------------------------------------------------------------------------------------------------------------------------------------------------------------------------------------------------------------------------------------------------------------------------------------------------------------------------------------------------------------------------------------------------------------------------------------------------------------------------------------------------------------------------------------------------------------------------------------------------------|------------------------------------|----------------------------------------|
| 23.83<br>42                                                          | 8W8 Fem | 53.50<br>         |                  | 33.30<br>33.30<br>34<br>37<br>37<br>37<br>37<br>37<br>37<br>37<br>37<br>37<br>37                                                                                                                                                                                                                                                                                                                                                                                                                                                                                                                                                                                                                                                                                                                                                                                                                                                                                                                                                                                                                                                                                                                                                                                                                                                                                                                                                                                                                                                                                                                                                                                                                                                                                                                                                                                                                                                                                                                                                                                                                                                                                                                                                                                                                                                                                                                                                                                                                                                                                                                                                                                                                                                       |                                    | ************************************** |
|                                                                      |         |                   |                  | /2 Male/Female                                                                                                                                                                                                                                                                                                                                                                                                                                                                                                                                                                                                                                                                                                                                                                                                                                                                                                                                                                                                                                                                                                                                                                                                                                                                                                                                                                                                                                                                                                                                                                                                                                                                                                                                                                                                                                                                                                                                                                                                                                                                                                                                                                                                                                                                                                                                                                                                                                                                                                                                                                                                                                                                                                                         | 21W1 Male/Fema                     | le                                     |
| CURRENT RATING /<br>10A / 2.2<br>20A / 3.3<br>30A / 3.7<br>40A / 4.2 | / ΦΑ    |                   | :                | 47.00<br>23.05<br>13.85<br>13.85<br>13.85<br>13.85<br>13.85<br>13.85<br>13.85<br>13.85<br>13.85<br>13.85<br>13.85<br>13.85<br>13.85<br>13.85<br>13.85<br>13.85<br>13.85<br>13.85<br>13.85<br>13.85<br>13.85<br>13.85<br>13.85<br>13.85<br>13.85<br>13.85<br>13.85<br>13.85<br>13.85<br>13.85<br>13.85<br>13.85<br>13.85<br>13.85<br>13.85<br>13.85<br>13.85<br>13.85<br>13.85<br>13.85<br>13.85<br>13.85<br>13.85<br>13.85<br>13.85<br>13.85<br>13.85<br>13.85<br>13.85<br>13.85<br>13.85<br>13.85<br>13.85<br>13.85<br>13.85<br>13.85<br>13.85<br>13.85<br>13.85<br>13.85<br>13.85<br>13.85<br>13.85<br>13.85<br>13.85<br>13.85<br>13.85<br>13.85<br>13.85<br>13.85<br>13.85<br>13.85<br>13.85<br>13.85<br>13.85<br>13.85<br>13.85<br>13.85<br>13.85<br>13.85<br>13.85<br>13.85<br>13.85<br>13.85<br>13.85<br>13.85<br>13.85<br>13.85<br>13.85<br>13.85<br>13.85<br>13.85<br>13.85<br>13.85<br>13.85<br>13.85<br>13.85<br>13.85<br>13.85<br>13.85<br>13.85<br>13.85<br>13.85<br>13.85<br>13.85<br>13.85<br>13.85<br>13.85<br>13.85<br>13.85<br>13.85<br>13.85<br>13.85<br>13.85<br>13.85<br>13.85<br>13.85<br>13.85<br>13.85<br>13.85<br>13.85<br>13.85<br>13.85<br>13.85<br>13.85<br>13.85<br>13.85<br>13.85<br>13.85<br>13.85<br>13.85<br>13.55<br>13.55<br>13.55<br>13.55<br>13.55<br>13.55<br>13.55<br>13.55<br>13.55<br>13.55<br>13.55<br>13.55<br>13.55<br>13.55<br>13.55<br>13.55<br>13.55<br>13.55<br>13.55<br>13.55<br>13.55<br>13.55<br>13.55<br>13.55<br>13.55<br>13.55<br>13.55<br>13.55<br>13.55<br>13.55<br>13.55<br>13.55<br>13.55<br>13.55<br>13.55<br>13.55<br>13.55<br>13.55<br>13.55<br>13.55<br>13.55<br>13.55<br>13.55<br>13.55<br>13.55<br>13.55<br>13.55<br>13.55<br>13.55<br>13.55<br>13.55<br>13.55<br>13.55<br>13.55<br>13.55<br>13.55<br>13.55<br>13.55<br>13.55<br>13.55<br>13.55<br>13.55<br>13.55<br>13.55<br>13.55<br>13.55<br>13.55<br>13.55<br>13.55<br>13.55<br>13.55<br>13.55<br>13.55<br>13.55<br>13.55<br>13.55<br>13.55<br>13.55<br>13.55<br>13.55<br>13.55<br>13.55<br>13.55<br>13.55<br>13.55<br>13.55<br>13.55<br>13.55<br>13.55<br>13.55<br>13.55<br>13.55<br>13.55<br>13.55<br>13.55<br>13.55<br>13.55<br>13.55<br>13.55<br>13.55<br>13.55<br>13.55<br>13.55<br>13.55<br>13.55<br>13.55<br>13.55<br>13.55<br>13.55<br>13.55<br>13.55<br>13.55<br>13.55<br>13.55<br>13.55<br>13.55<br>13.55<br>13.55<br>13.55<br>13.55<br>13.55<br>13.55<br>13.55<br>13.55<br>13.55<br>13.55<br>13.55<br>13.55<br>13.55<br>13.55<br>13.55<br>13.55<br>13.55<br>13.55<br>13.55<br>13.55<br>13.55<br>13.55<br>13.55<br>13.55<br>13.55<br>13.55<br>13.55<br>13.55<br>13.55<br>13.55<br>13.55<br>13.55<br>13.55<br>13.55<br>13.55<br>13.55<br>13.55<br>13.55<br>13.55<br>13.55<br>13.55<br>13.55<br>13.55<br>13 |                                    | T 7                                    |
|                                                                      |         | COMBINATION D-SUB |                  | SW REFERENCE NO.: 628 (<br>DRAWN: C.B                                                                                                                                                                                                                                                                                                                                                                                                                                                                                                                                                                                                                                                                                                                                                                                                                                                                                                                                                                                                                                                                                                                                                                                                                                                                                                                                                                                                                                                                                                                                                                                                                                                                                                                                                                                                                                                                                                                                                                                                                                                                                                                                                                                                                                                                                                                                                                                                                                                                                                                                                                                                                                                                                                  | COMBO ASSEMBLY<br>DATE: JAN. 01/20 |                                        |
|                                                                      |         |                   |                  |                                                                                                                                                                                                                                                                                                                                                                                                                                                                                                                                                                                                                                                                                                                                                                                                                                                                                                                                                                                                                                                                                                                                                                                                                                                                                                                                                                                                                                                                                                                                                                                                                                                                                                                                                                                                                                                                                                                                                                                                                                                                                                                                                                                                                                                                                                                                                                                                                                                                                                                                                                                                                                                                                                                                        | CHECKED:                           | DATE:                                  |
| JLLY CONFORMS TO                                                     |         |                   | EDAC INC         | THESE DRAWINGS AND SPECIFICATIONS<br>ARE THE PROPERTY OF EDAC INC.,AND                                                                                                                                                                                                                                                                                                                                                                                                                                                                                                                                                                                                                                                                                                                                                                                                                                                                                                                                                                                                                                                                                                                                                                                                                                                                                                                                                                                                                                                                                                                                                                                                                                                                                                                                                                                                                                                                                                                                                                                                                                                                                                                                                                                                                                                                                                                                                                                                                                                                                                                                                                                                                                                                 | SCALE: N.T.S                       | SHEET 3 OF                             |
| N UNION DIRECTIVES                                                   |         |                   | TORONTO, ONTARIO | SHALL NOT BE REPRODUCED, OR COPIED                                                                                                                                                                                                                                                                                                                                                                                                                                                                                                                                                                                                                                                                                                                                                                                                                                                                                                                                                                                                                                                                                                                                                                                                                                                                                                                                                                                                                                                                                                                                                                                                                                                                                                                                                                                                                                                                                                                                                                                                                                                                                                                                                                                                                                                                                                                                                                                                                                                                                                                                                                                                                                                                                                     | DRAWING NUMBER: 628-251            | /3222-7N1                              |