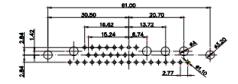

THIS IS A C.A.D. GENERATED DRAWING TOLERANCE UNLESS OTHERWISE SPECIFIED DO NOT MAKE MANUAL REVISIONS TO MASTER. .X ±0.25

9W4 Male

25W3 Male

47.02 23.53 14,51 9.70 1 82 7.79 김 영

36W4 Female

13W3 Male

20.70 30.50 13.72 16.62 김 원 2.77