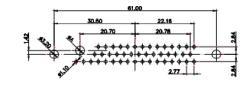

THIS IS A C.A.D. GENERATED DRAWING TOLERANCE UNLESS OTHERWISE SPECIFIED DO NOT MAKE MANUAL REVISIONS TO MASTER. .X ±0.25

9W4 Male

25W3 Male

47.02 23.53 14,51 9.70 1 82 7.79 김 영

36W4 Female

13W3 Male

20.70 30.50 13.72 16.62 김 원 2.77