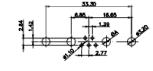

THIS IS A C.A.D. GENERATED DRAWING TOLERANCE UNLESS OTHERWISE SPECIFIED DO NOT MAKE MANUAL REVISIONS TO MASTER. .X ±0.25

9W4 Male

25W3 Male

47.02 23.53 14,51 9.70 1 82 7.79 김 영

36W4 Female

13W3 Male

20.70 30.50 13.72 16.62 김 원 2.77