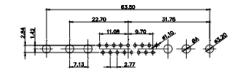

ISSUE

1

|                                                                      |         |                   | 11W              | /1 Male/Female                                                                                                                                                                                                                                                                                                                                                                                                                                                                                                                                                                                                                                                                                                                                                                                                                                                                                                                                                                                                                                                                                                                                                                                                                                                                                                                                                                                                                                                                                                                                                                                                                                                                                                                                                                                                                                                                                                                                                                                                                                                                                                                                                                                                                                                                                                                                                                                                                                                                                                                                                                                                                                                                                                                         | 27W2 Male/Fema                     | le                                     |
|----------------------------------------------------------------------|---------|-------------------|------------------|----------------------------------------------------------------------------------------------------------------------------------------------------------------------------------------------------------------------------------------------------------------------------------------------------------------------------------------------------------------------------------------------------------------------------------------------------------------------------------------------------------------------------------------------------------------------------------------------------------------------------------------------------------------------------------------------------------------------------------------------------------------------------------------------------------------------------------------------------------------------------------------------------------------------------------------------------------------------------------------------------------------------------------------------------------------------------------------------------------------------------------------------------------------------------------------------------------------------------------------------------------------------------------------------------------------------------------------------------------------------------------------------------------------------------------------------------------------------------------------------------------------------------------------------------------------------------------------------------------------------------------------------------------------------------------------------------------------------------------------------------------------------------------------------------------------------------------------------------------------------------------------------------------------------------------------------------------------------------------------------------------------------------------------------------------------------------------------------------------------------------------------------------------------------------------------------------------------------------------------------------------------------------------------------------------------------------------------------------------------------------------------------------------------------------------------------------------------------------------------------------------------------------------------------------------------------------------------------------------------------------------------------------------------------------------------------------------------------------------------|------------------------------------|----------------------------------------|
| 23.83<br>42                                                          | 8W8 Fem | 53.50<br>         |                  | 33.30<br>33.30<br>34<br>37<br>37<br>37<br>37<br>37<br>37<br>37<br>37<br>37<br>37                                                                                                                                                                                                                                                                                                                                                                                                                                                                                                                                                                                                                                                                                                                                                                                                                                                                                                                                                                                                                                                                                                                                                                                                                                                                                                                                                                                                                                                                                                                                                                                                                                                                                                                                                                                                                                                                                                                                                                                                                                                                                                                                                                                                                                                                                                                                                                                                                                                                                                                                                                                                                                                       |                                    | ************************************** |
|                                                                      |         |                   |                  | /2 Male/Female                                                                                                                                                                                                                                                                                                                                                                                                                                                                                                                                                                                                                                                                                                                                                                                                                                                                                                                                                                                                                                                                                                                                                                                                                                                                                                                                                                                                                                                                                                                                                                                                                                                                                                                                                                                                                                                                                                                                                                                                                                                                                                                                                                                                                                                                                                                                                                                                                                                                                                                                                                                                                                                                                                                         | 21W1 Male/Fema                     | le                                     |
| CURRENT RATING /<br>10A / 2.2<br>20A / 3.3<br>30A / 3.7<br>40A / 4.2 | / ΦΑ    |                   | :                | 47.00<br>23.05<br>13.85<br>13.85<br>13.85<br>13.85<br>13.85<br>13.85<br>13.85<br>13.85<br>13.85<br>13.85<br>13.85<br>13.85<br>13.85<br>13.85<br>13.85<br>13.85<br>13.85<br>13.85<br>13.85<br>13.85<br>13.85<br>13.85<br>13.85<br>13.85<br>13.85<br>13.85<br>13.85<br>13.85<br>13.85<br>13.85<br>13.85<br>13.85<br>13.85<br>13.85<br>13.85<br>13.85<br>13.85<br>13.85<br>13.85<br>13.85<br>13.85<br>13.85<br>13.85<br>13.85<br>13.85<br>13.85<br>13.85<br>13.85<br>13.85<br>13.85<br>13.85<br>13.85<br>13.85<br>13.85<br>13.85<br>13.85<br>13.85<br>13.85<br>13.85<br>13.85<br>13.85<br>13.85<br>13.85<br>13.85<br>13.85<br>13.85<br>13.85<br>13.85<br>13.85<br>13.85<br>13.85<br>13.85<br>13.85<br>13.85<br>13.85<br>13.85<br>13.85<br>13.85<br>13.85<br>13.85<br>13.85<br>13.85<br>13.85<br>13.85<br>13.85<br>13.85<br>13.85<br>13.85<br>13.85<br>13.85<br>13.85<br>13.85<br>13.85<br>13.85<br>13.85<br>13.85<br>13.85<br>13.85<br>13.85<br>13.85<br>13.85<br>13.85<br>13.85<br>13.85<br>13.85<br>13.85<br>13.85<br>13.85<br>13.85<br>13.85<br>13.85<br>13.85<br>13.85<br>13.85<br>13.85<br>13.85<br>13.85<br>13.85<br>13.85<br>13.85<br>13.85<br>13.85<br>13.85<br>13.85<br>13.85<br>13.85<br>13.85<br>13.85<br>13.85<br>13.85<br>13.85<br>13.55<br>13.55<br>13.55<br>13.55<br>13.55<br>13.55<br>13.55<br>13.55<br>13.55<br>13.55<br>13.55<br>13.55<br>13.55<br>13.55<br>13.55<br>13.55<br>13.55<br>13.55<br>13.55<br>13.55<br>13.55<br>13.55<br>13.55<br>13.55<br>13.55<br>13.55<br>13.55<br>13.55<br>13.55<br>13.55<br>13.55<br>13.55<br>13.55<br>13.55<br>13.55<br>13.55<br>13.55<br>13.55<br>13.55<br>13.55<br>13.55<br>13.55<br>13.55<br>13.55<br>13.55<br>13.55<br>13.55<br>13.55<br>13.55<br>13.55<br>13.55<br>13.55<br>13.55<br>13.55<br>13.55<br>13.55<br>13.55<br>13.55<br>13.55<br>13.55<br>13.55<br>13.55<br>13.55<br>13.55<br>13.55<br>13.55<br>13.55<br>13.55<br>13.55<br>13.55<br>13.55<br>13.55<br>13.55<br>13.55<br>13.55<br>13.55<br>13.55<br>13.55<br>13.55<br>13.55<br>13.55<br>13.55<br>13.55<br>13.55<br>13.55<br>13.55<br>13.55<br>13.55<br>13.55<br>13.55<br>13.55<br>13.55<br>13.55<br>13.55<br>13.55<br>13.55<br>13.55<br>13.55<br>13.55<br>13.55<br>13.55<br>13.55<br>13.55<br>13.55<br>13.55<br>13.55<br>13.55<br>13.55<br>13.55<br>13.55<br>13.55<br>13.55<br>13.55<br>13.55<br>13.55<br>13.55<br>13.55<br>13.55<br>13.55<br>13.55<br>13.55<br>13.55<br>13.55<br>13.55<br>13.55<br>13.55<br>13.55<br>13.55<br>13.55<br>13.55<br>13.55<br>13.55<br>13.55<br>13.55<br>13.55<br>13.55<br>13.55<br>13.55<br>13.55<br>13.55<br>13.55<br>13.55<br>13.55<br>13.55<br>13.55<br>13.55<br>13.55<br>13.55<br>13.55<br>13.55<br>13.55<br>13.55<br>13.55<br>13.55<br>13.55<br>13.55<br>13.55<br>13.55<br>13.55<br>13 |                                    | T 7                                    |
|                                                                      |         | COMBINATION D-SUB |                  | SW REFERENCE NO.: 628 (<br>DRAWN: C.B                                                                                                                                                                                                                                                                                                                                                                                                                                                                                                                                                                                                                                                                                                                                                                                                                                                                                                                                                                                                                                                                                                                                                                                                                                                                                                                                                                                                                                                                                                                                                                                                                                                                                                                                                                                                                                                                                                                                                                                                                                                                                                                                                                                                                                                                                                                                                                                                                                                                                                                                                                                                                                                                                                  | COMBO ASSEMBLY<br>DATE: JAN. 01/20 |                                        |
|                                                                      |         |                   |                  |                                                                                                                                                                                                                                                                                                                                                                                                                                                                                                                                                                                                                                                                                                                                                                                                                                                                                                                                                                                                                                                                                                                                                                                                                                                                                                                                                                                                                                                                                                                                                                                                                                                                                                                                                                                                                                                                                                                                                                                                                                                                                                                                                                                                                                                                                                                                                                                                                                                                                                                                                                                                                                                                                                                                        | CHECKED:                           | DATE:                                  |
| JLLY CONFORMS TO                                                     |         |                   | EDAC INC         | THESE DRAWINGS AND SPECIFICATIONS<br>ARE THE PROPERTY OF EDAC INC.,AND                                                                                                                                                                                                                                                                                                                                                                                                                                                                                                                                                                                                                                                                                                                                                                                                                                                                                                                                                                                                                                                                                                                                                                                                                                                                                                                                                                                                                                                                                                                                                                                                                                                                                                                                                                                                                                                                                                                                                                                                                                                                                                                                                                                                                                                                                                                                                                                                                                                                                                                                                                                                                                                                 | SCALE: N.T.S                       | SHEET 3 OF                             |
| N UNION DIRECTIVES                                                   |         |                   | TORONTO, ONTARIO | SHALL NOT BE REPRODUCED, OR COPIED                                                                                                                                                                                                                                                                                                                                                                                                                                                                                                                                                                                                                                                                                                                                                                                                                                                                                                                                                                                                                                                                                                                                                                                                                                                                                                                                                                                                                                                                                                                                                                                                                                                                                                                                                                                                                                                                                                                                                                                                                                                                                                                                                                                                                                                                                                                                                                                                                                                                                                                                                                                                                                                                                                     | DRAWING NUMBER: 628-251            | /3222-7N1                              |