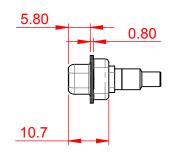

THIS IS A C.A.D. GENERATED DRAWING DO NOT MAKE MANUAL REVISIONS TO MASTER.

ISSUE NUMBER

NOTES:

MATERIAL:

HOUSING: THERMOPLASTIC POLYESTER, UL94V-0 SHELL: STEEL, Sn or Ni PLATED CONTACT: COPPER ALLOY SEE ORDERING GUIDE FOR PLATING

OPERATING TEMPERATURE: -55°C ~ 125°C

SIGNAL CONTACT CURRENT RATING: 5A PER CONTACT SIGNAL CONTACT RESISTANCE: 10mΩ MAX. INSULATOR RESISTANCE: 5000MΩ min. DIELECTRIC WITHSTANDING VOLTAGE: 1000V AC rms

|                                      | SW REFERENCE NO.: 628 COMBO ASSEMBLY                                                                                                  |                                 |            |       |  |
|--------------------------------------|---------------------------------------------------------------------------------------------------------------------------------------|---------------------------------|------------|-------|--|
| COMBINATION                          | DRAWN: C.B                                                                                                                            | DATE: JAN. 01/20                | 19         |       |  |
|                                      |                                                                                                                                       | CHECKED:                        | DATE:      |       |  |
| EDAC INC                             | THESE DRAWINGS AND SPECIFICATIONS<br>ARE THE PROPERTY OF EDAC INC.,AND                                                                | SCALE: (IN C.A.D. 1:1)          | SHEET 1 OF | 4     |  |
| TORONTO, ONTARIO<br>CANADA           | SHALL NOT BE REPRODUCED, OR COPIED<br>OR USED AS THE BASIS FOR THE<br>MANUFACTURE OR SALE OF APPARATUS<br>WITHOUT WRITTEN PERMISSION. | DRAWING NUMBER: 628-25W3222-7N1 |            | ISSUE |  |
| YOUR CONNECTION TO QUALITY & SERVICE |                                                                                                                                       | PART NUMBER: 628-25W            | 3222-7N1   | 1     |  |