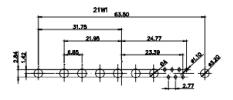

ISSUE

1

|                                                                      |         |                   | 11W              | /1 Male/Female                                                                                                                                                                                                                                                                                                                                                                                                                                                                                                                                                                                                                                                                                                                                                                                                                                                                                                                                                                                                                                                                                                                                                                                                                                                                                                                                                                                                                                                                                                                                                                                                                                                                                                                                                                                                                                                                                                                                                                                                                                                                                                                                                                                                                                                                                                                                                                                                                                                                                                                                                                                                                                                                                                                         | 27W2 Male/Fema                     | le                                     |
|----------------------------------------------------------------------|---------|-------------------|------------------|----------------------------------------------------------------------------------------------------------------------------------------------------------------------------------------------------------------------------------------------------------------------------------------------------------------------------------------------------------------------------------------------------------------------------------------------------------------------------------------------------------------------------------------------------------------------------------------------------------------------------------------------------------------------------------------------------------------------------------------------------------------------------------------------------------------------------------------------------------------------------------------------------------------------------------------------------------------------------------------------------------------------------------------------------------------------------------------------------------------------------------------------------------------------------------------------------------------------------------------------------------------------------------------------------------------------------------------------------------------------------------------------------------------------------------------------------------------------------------------------------------------------------------------------------------------------------------------------------------------------------------------------------------------------------------------------------------------------------------------------------------------------------------------------------------------------------------------------------------------------------------------------------------------------------------------------------------------------------------------------------------------------------------------------------------------------------------------------------------------------------------------------------------------------------------------------------------------------------------------------------------------------------------------------------------------------------------------------------------------------------------------------------------------------------------------------------------------------------------------------------------------------------------------------------------------------------------------------------------------------------------------------------------------------------------------------------------------------------------------|------------------------------------|----------------------------------------|
| 23.83<br>42                                                          | 8W8 Fem | 53.50<br>         |                  | 33.30<br>33.30<br>34<br>37<br>37<br>37<br>37<br>37<br>37<br>37<br>37<br>37<br>37                                                                                                                                                                                                                                                                                                                                                                                                                                                                                                                                                                                                                                                                                                                                                                                                                                                                                                                                                                                                                                                                                                                                                                                                                                                                                                                                                                                                                                                                                                                                                                                                                                                                                                                                                                                                                                                                                                                                                                                                                                                                                                                                                                                                                                                                                                                                                                                                                                                                                                                                                                                                                                                       |                                    | ************************************** |
|                                                                      |         |                   |                  | /2 Male/Female                                                                                                                                                                                                                                                                                                                                                                                                                                                                                                                                                                                                                                                                                                                                                                                                                                                                                                                                                                                                                                                                                                                                                                                                                                                                                                                                                                                                                                                                                                                                                                                                                                                                                                                                                                                                                                                                                                                                                                                                                                                                                                                                                                                                                                                                                                                                                                                                                                                                                                                                                                                                                                                                                                                         | 21W1 Male/Fema                     | le                                     |
| CURRENT RATING /<br>10A / 2.2<br>20A / 3.3<br>30A / 3.7<br>40A / 4.2 | / ΦΑ    |                   | :                | 47.00<br>23.05<br>13.85<br>13.85<br>13.85<br>13.85<br>13.85<br>13.85<br>13.85<br>13.85<br>13.85<br>13.85<br>13.85<br>13.85<br>13.85<br>13.85<br>13.85<br>13.85<br>13.85<br>13.85<br>13.85<br>13.85<br>13.85<br>13.85<br>13.85<br>13.85<br>13.85<br>13.85<br>13.85<br>13.85<br>13.85<br>13.85<br>13.85<br>13.85<br>13.85<br>13.85<br>13.85<br>13.85<br>13.85<br>13.85<br>13.85<br>13.85<br>13.85<br>13.85<br>13.85<br>13.85<br>13.85<br>13.85<br>13.85<br>13.85<br>13.85<br>13.85<br>13.85<br>13.85<br>13.85<br>13.85<br>13.85<br>13.85<br>13.85<br>13.85<br>13.85<br>13.85<br>13.85<br>13.85<br>13.85<br>13.85<br>13.85<br>13.85<br>13.85<br>13.85<br>13.85<br>13.85<br>13.85<br>13.85<br>13.85<br>13.85<br>13.85<br>13.85<br>13.85<br>13.85<br>13.85<br>13.85<br>13.85<br>13.85<br>13.85<br>13.85<br>13.85<br>13.85<br>13.85<br>13.85<br>13.85<br>13.85<br>13.85<br>13.85<br>13.85<br>13.85<br>13.85<br>13.85<br>13.85<br>13.85<br>13.85<br>13.85<br>13.85<br>13.85<br>13.85<br>13.85<br>13.85<br>13.85<br>13.85<br>13.85<br>13.85<br>13.85<br>13.85<br>13.85<br>13.85<br>13.85<br>13.85<br>13.85<br>13.85<br>13.85<br>13.85<br>13.85<br>13.85<br>13.85<br>13.85<br>13.85<br>13.85<br>13.85<br>13.85<br>13.85<br>13.85<br>13.85<br>13.85<br>13.55<br>13.55<br>13.55<br>13.55<br>13.55<br>13.55<br>13.55<br>13.55<br>13.55<br>13.55<br>13.55<br>13.55<br>13.55<br>13.55<br>13.55<br>13.55<br>13.55<br>13.55<br>13.55<br>13.55<br>13.55<br>13.55<br>13.55<br>13.55<br>13.55<br>13.55<br>13.55<br>13.55<br>13.55<br>13.55<br>13.55<br>13.55<br>13.55<br>13.55<br>13.55<br>13.55<br>13.55<br>13.55<br>13.55<br>13.55<br>13.55<br>13.55<br>13.55<br>13.55<br>13.55<br>13.55<br>13.55<br>13.55<br>13.55<br>13.55<br>13.55<br>13.55<br>13.55<br>13.55<br>13.55<br>13.55<br>13.55<br>13.55<br>13.55<br>13.55<br>13.55<br>13.55<br>13.55<br>13.55<br>13.55<br>13.55<br>13.55<br>13.55<br>13.55<br>13.55<br>13.55<br>13.55<br>13.55<br>13.55<br>13.55<br>13.55<br>13.55<br>13.55<br>13.55<br>13.55<br>13.55<br>13.55<br>13.55<br>13.55<br>13.55<br>13.55<br>13.55<br>13.55<br>13.55<br>13.55<br>13.55<br>13.55<br>13.55<br>13.55<br>13.55<br>13.55<br>13.55<br>13.55<br>13.55<br>13.55<br>13.55<br>13.55<br>13.55<br>13.55<br>13.55<br>13.55<br>13.55<br>13.55<br>13.55<br>13.55<br>13.55<br>13.55<br>13.55<br>13.55<br>13.55<br>13.55<br>13.55<br>13.55<br>13.55<br>13.55<br>13.55<br>13.55<br>13.55<br>13.55<br>13.55<br>13.55<br>13.55<br>13.55<br>13.55<br>13.55<br>13.55<br>13.55<br>13.55<br>13.55<br>13.55<br>13.55<br>13.55<br>13.55<br>13.55<br>13.55<br>13.55<br>13.55<br>13.55<br>13.55<br>13.55<br>13.55<br>13.55<br>13.55<br>13.55<br>13.55<br>13.55<br>13.55<br>13.55<br>13.55<br>13.55<br>13.55<br>13.55<br>13.55<br>13.55<br>13 |                                    | T 7                                    |
|                                                                      |         | COMBINATION D-SUB |                  | SW REFERENCE NO.: 628 (<br>DRAWN: C.B                                                                                                                                                                                                                                                                                                                                                                                                                                                                                                                                                                                                                                                                                                                                                                                                                                                                                                                                                                                                                                                                                                                                                                                                                                                                                                                                                                                                                                                                                                                                                                                                                                                                                                                                                                                                                                                                                                                                                                                                                                                                                                                                                                                                                                                                                                                                                                                                                                                                                                                                                                                                                                                                                                  | COMBO ASSEMBLY<br>DATE: JAN. 01/20 |                                        |
|                                                                      |         |                   |                  |                                                                                                                                                                                                                                                                                                                                                                                                                                                                                                                                                                                                                                                                                                                                                                                                                                                                                                                                                                                                                                                                                                                                                                                                                                                                                                                                                                                                                                                                                                                                                                                                                                                                                                                                                                                                                                                                                                                                                                                                                                                                                                                                                                                                                                                                                                                                                                                                                                                                                                                                                                                                                                                                                                                                        | CHECKED:                           | DATE:                                  |
| JLLY CONFORMS TO                                                     |         |                   | EDAC INC         | THESE DRAWINGS AND SPECIFICATIONS<br>ARE THE PROPERTY OF EDAC INC.,AND                                                                                                                                                                                                                                                                                                                                                                                                                                                                                                                                                                                                                                                                                                                                                                                                                                                                                                                                                                                                                                                                                                                                                                                                                                                                                                                                                                                                                                                                                                                                                                                                                                                                                                                                                                                                                                                                                                                                                                                                                                                                                                                                                                                                                                                                                                                                                                                                                                                                                                                                                                                                                                                                 | SCALE: N.T.S                       | SHEET 3 OF                             |
| N UNION DIRECTIVES                                                   |         |                   | TORONTO, ONTARIO | SHALL NOT BE REPRODUCED, OR COPIED                                                                                                                                                                                                                                                                                                                                                                                                                                                                                                                                                                                                                                                                                                                                                                                                                                                                                                                                                                                                                                                                                                                                                                                                                                                                                                                                                                                                                                                                                                                                                                                                                                                                                                                                                                                                                                                                                                                                                                                                                                                                                                                                                                                                                                                                                                                                                                                                                                                                                                                                                                                                                                                                                                     | DRAWING NUMBER: 628-251            | /3222-7N1                              |