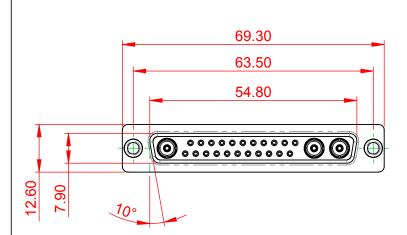

THIS IS A C.A.D. GENERATED DRAWING DO NOT MAKE MANUAL REVISIONS TO MASTER.

ISSUE NUMBER

NOTES:

MATERIAL:

HOUSING: THERMOPLASTIC POLYESTER, UL94V-0 SHELL: STEEL, Sn or Ni PLATED CONTACT: COPPER ALLOY SEE ORDERING GUIDE FOR PLATING

OPERATING TEMPERATURE: -55°C ~ 125°C

SIGNAL CONTACT CURRENT RATING: 5A PER CONTACT SIGNAL CONTACT RESISTANCE: 10mΩ MAX. INSULATOR RESISTANCE: 5000MΩ min. DIELECTRIC WITHSTANDING VOLTAGE: 1000V AC rms

|                                      | SW REFERENCE NO.: 628 COMBO ASSEMBLY                                                                                                  |                                 |            |       |  |
|--------------------------------------|---------------------------------------------------------------------------------------------------------------------------------------|---------------------------------|------------|-------|--|
| COMBINATION                          | DRAWN: C.B                                                                                                                            | DATE: JAN. 01/20                | 19         |       |  |
|                                      |                                                                                                                                       | CHECKED:                        | DATE:      |       |  |
| EDAC INC                             | THESE DRAWINGS AND SPECIFICATIONS<br>ARE THE PROPERTY OF EDAC INC.,AND                                                                | SCALE: (IN C.A.D. 1:1)          | SHEET 1 OF | 4     |  |
| TORONTO, ONTARIO<br>CANADA           | SHALL NOT BE REPRODUCED, OR COPIED<br>OR USED AS THE BASIS FOR THE<br>MANUFACTURE OR SALE OF APPARATUS<br>WITHOUT WRITTEN PERMISSION. | DRAWING NUMBER: 628-25W3222-7N1 |            | ISSUE |  |
| YOUR CONNECTION TO QUALITY & SERVICE |                                                                                                                                       | PART NUMBER: 628-25W            | 3222-7N1   | 1     |  |