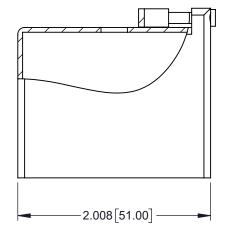

516-230-638 DATE: MAY.27/11

ISSUE

2

YOUR CONNECTION TO QUALITY & SERVICE

| ORDERING CODE:                        | 516-230-638             |
|---------------------------------------|-------------------------|
| Series:                               | $$ $\top$ $\top$ $\top$ |
| Cover Sub-Assembly:                   |                         |
| Entry Style: 6-Metal Cover, Top Entry |                         |
| Cover Size: SIZE 38                   |                         |

THIS SERIES FULLY CONFORMS TO THE EUROPEAN UNION DIRECTIVES 2011/65/EC RoHS COMPLIANCY.

ODDEDING CODE

| 1. MATERIAL:             |
|--------------------------|
| COVER: ZINC DIE CAST     |
| PAINTED WITH GREY ENAMEL |