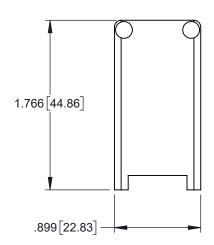

516-230-638 DATE: MAY.27/11

ISSUE

2

YOUR CONNECTION TO QUALITY & SERVICE

| ORDERING CODE:                        | 516-230-638             |
|---------------------------------------|-------------------------|
| Series:                               | $$ $\top$ $\top$ $\top$ |
| Cover Sub-Assembly:                   |                         |
| Entry Style: 6-Metal Cover, Top Entry |                         |
| Cover Size: SIZE 38                   |                         |

THIS SERIES FULLY CONFORMS TO THE EUROPEAN UNION DIRECTIVES 2011/65/EC RoHS COMPLIANCY.

ODDEDING CODE

| 1. MATERIAL:             |
|--------------------------|
| COVER: ZINC DIE CAST     |
| PAINTED WITH GREY ENAMEL |