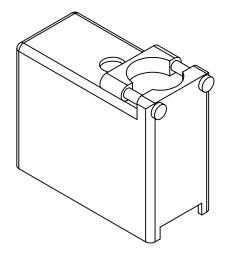

516-230-638 DATE: MAY.27/11

ISSUE

2

YOUR CONNECTION TO QUALITY & SERVICE

| ORDERING CODE:                        | 516-230-638             |
|---------------------------------------|-------------------------|
| Series:                               | $$ $\top$ $\top$ $\top$ |
| Cover Sub-Assembly:                   |                         |
| Entry Style: 6-Metal Cover, Top Entry |                         |
| Cover Size: SIZE 38                   |                         |

THIS SERIES FULLY CONFORMS TO THE EUROPEAN UNION DIRECTIVES 2011/65/EC RoHS COMPLIANCY.

ODDEDING CODE

| 1. MATERIAL:             |
|--------------------------|
| COVER: ZINC DIE CAST     |
| PAINTED WITH GREY ENAMEL |