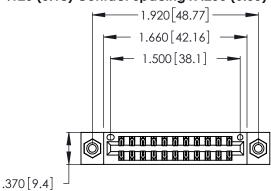

Contact Dimensions: 500-Wire Hole .050x.025 (1.27x0.64) - Tail LG. =.260 (6.60) .125 (3.18) Contact Spacing x .250 (6.35) Row Spacing

- INSULATOR MATERIAL: THERMOPLASTIC POLYESTER, UL 94V-0 CONTACT MATERIAL; COPPER, NICKEL, TIN\_ALLOY CA-725
- CONTACT PLATING: GOLD ON THE MATING AREA, TIN-LEAD ON THE CONTACT TAILS, NICKEL UNDERPLATE

THIS IS A C.A.D. GENERATED DRAWING DO NOT MAKE MANUAL REVISIONS TO MASTER.

1

| 346/396 SERIES CARD EDGE CONNECTOR |
|------------------------------------|
| PART NUMBER: 346-022-500-208       |

**EDAC INC** TORONTO, ONTARIO CANADA