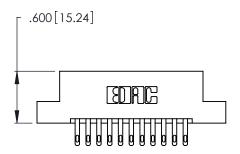

THIS IS A C.A.D. GENERATED DRAWING DO NOT MAKE MANUAL REVISIONS TO MASTER.

1

| 346/396 SERIES CARD EDGE CONNECTOR |
|------------------------------------|
| PART NUMBER: 346-022-500-208       |

**EDAC INC** TORONTO, ONTARIO CANADA