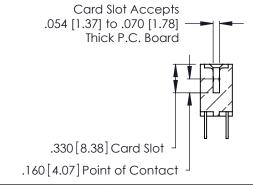

**Contact Code 560** 

INSULATOR MATERIAL: THERMOPLASTIC POLYESTER, UL 94V-0 CONTACT MATERIAL; COPPER, NICKEL, TIN ALLOY CA-725 CONTACT PLATING: GOLD ON THE MATING AREA, TIN-LEAD

ON THE CONTACT TAILS, NICKEL UNDERPLATE

346/396 SERIES CARD EDGE CONNECTOR CONTACT CODE 555,556,558,559,560 DIMENSIONS

YOUR CONNECTION TO QUALITY & SERVICE

**EDAC INC** TORONTO, ONTARIO CANADA

THESE DRAWINGS AND SPECIFICATIONS ARE THE PROPERTY OF EDAC INC.,AND SHALL NOT BE REPRODUCED, OR COPIED OR USED AS THE BASIS FOR THE MANUFACTURE OR SALE OF APPARATUS WITHOUT WRITTEN PERMISSION.