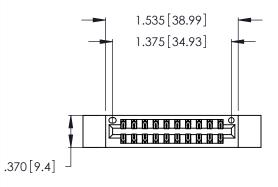

<u>Contact Dimensions:</u>
555-Extender Board Bend (Code 500 Contacts)
See Sheet 2 for Contact Code 555, 556, 558, 559, 560 Dimensions

THIS IS A C.A.D. GENERATED DRAWING DO NOT MAKE MANUAL REVISIONS TO MASTER.

ISSUE NUMBER

ORIGINAL

1

Card Slot Accepts .054 [1.37] to .070 [1.78] Thick P.C. Board .330 [8.38] Card Slot .160 [4.07] Point of Contact

INSULATOR MATERIAL: THERMOPLASTIC POLYESTER, UL 94V-0 CONTACT MATERIAL; COPPER, NICKEL, TIN\_ALLOY CA-725

CONTACT PLATING: GOLD ON THE MATING AREA, TIN-LEAD ON THE CONTACT TAILS, NICKEL UNDERPLATE

346/396 SERIES CARD EDGE CONNECTOR PART NUMBER: 346-020-555-212

YOUR CONNECTION TO QUALITY & SERVICE

**EDAC INC** TORONTO, ONTARIO CANADA