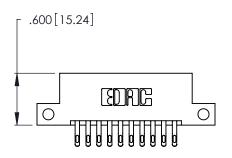

THIS IS A C.A.D. GENERATED DRAWING DO NOT MAKE MANUAL REVISIONS TO MASTER.

ISSUE NUMBER

ORIGINAL

1

**Contact Code 555** 

Contact Code 556

**Contact Code 558** 

**Contact Code 559** 

**Contact Code 560** 

INSULATOR MATERIAL: THERMOPLASTIC POLYESTER, UL 94V-0 CONTACT MATERIAL; COPPER, NICKEL, TIN ALLOY CA-725 CONTACT PLATING: GOLD ON THE MATING AREA, TIN-LEAD

ON THE CONTACT TAILS, NICKEL UNDERPLATE

346/396 SERIES CARD EDGE CONNECTOR CONTACT CODE 555,556,558,559,560 DIMENSIONS

YOUR CONNECTION TO QUALITY & SERVICE

**EDAC INC** TORONTO, ONTARIO CANADA

THESE DRAWINGS AND SPECIFICATIONS ARE THE PROPERTY OF EDAC INC.,AND SHALL NOT BE REPRODUCED, OR COPIED OR USED AS THE BASIS FOR THE MANUFACTURE OR SALE OF APPARATUS WITHOUT WRITTEN PERMISSION.