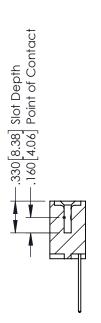

346-ENG-MASTER

**SECTION A-A** 

ORIGINAL 1

ISSUE NUMBER

.120[3.05] .095[2.41] .170 [4.33] .245 [6.22] .125(3.18) to .210(5.33) .125(3.18) to .210(5.33) Outside Tails **Outside Tails** .045(1.14) to .060(1.52) .125(3.18) to .210(5.33) Between Tails Outside Tails