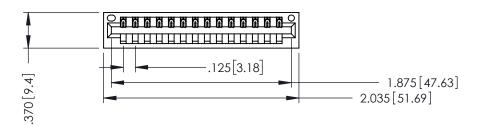

346/396 SERIES CARD EDGE CONNECTOR PART NUMBER: 346-014-540-101

YOUR CONNECTION TO QUALITY & SERVICE

**EDAC INC** TORONTO, ONTARIO CANADA

THESE DRAWINGS AND SPECIFICATIONS ARE THE PROPERTY OF EDAC INC.,AND SHALL NOT BE REPRODUCED, OR COPIED OR USED AS THE BASIS FOR THE MANUFACTURE OR SALE OF APPARATUS WITHOUT WRITTEN PERMISSION.

THIS IS A C.A.D. GENERATED DRAWING DO NOT MAKE MANUAL REVISIONS TO MASTER.

ISSUE NUMBER

ORIGINAL

1

INSULATOR MATERIAL: THERMOPLASTIC POLYESTER, UL 94V-0 CONTACT MATERIAL; COPPER, NICKEL, TIN ALLOY CA-725 CONTACT PLATING: GOLD ON THE MATING AREA, TIN-LEAD ON THE CONTACT TAILS, NICKEL UNDERPLATE