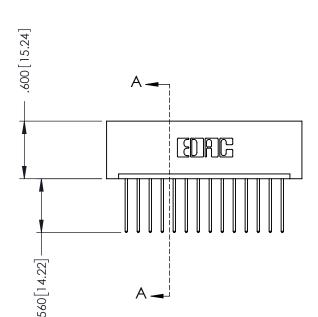

346/396 SERIES CARD EDGE CONNECTOR PART NUMBER: 346-014-540-101

YOUR CONNECTION TO QUALITY & SERVICE

**EDAC INC** TORONTO, ONTARIO CANADA

THESE DRAWINGS AND SPECIFICATIONS ARE THE PROPERTY OF EDAC INC.,AND SHALL NOT BE REPRODUCED, OR COPIED OR USED AS THE BASIS FOR THE MANUFACTURE OR SALE OF APPARATUS WITHOUT WRITTEN PERMISSION.

THIS IS A C.A.D. GENERATED DRAWING DO NOT MAKE MANUAL REVISIONS TO MASTER.

ISSUE NUMBER

ORIGINAL

1

INSULATOR MATERIAL: THERMOPLASTIC POLYESTER, UL 94V-0 CONTACT MATERIAL; COPPER, NICKEL, TIN ALLOY CA-725 CONTACT PLATING: GOLD ON THE MATING AREA, TIN-LEAD ON THE CONTACT TAILS, NICKEL UNDERPLATE