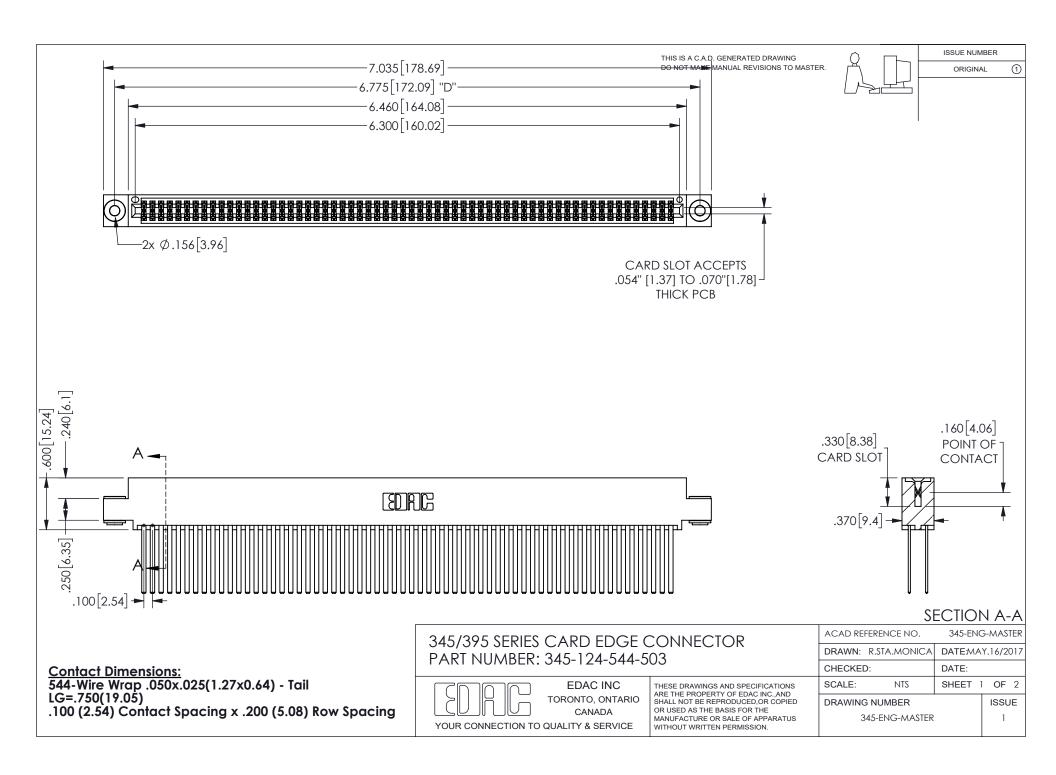

ISSUE NUMBER ORIGINAL

1

**Contact Code 558** 

Contact Code 559

Contact Code 560

INSULATOR MATERIAL: THERMOPLASTIC POLYESTER, UL 94V-0 DAP MATERIAL AVAILABLE UPON REQUEST

CONTACT MATERIAL; COPPER ALLOY

CONTACT PLATING: GOLD ON THE MATING AREA, TIN PLATING ON THE CONTACT TAILS, NICKEL UNDERPLATE

## 345/395 SERIES CARD EDGE CONNECTOR CONTACT CODE 555,556,558,559,560 DIMENSIONS

YOUR CONNECTION TO QUALITY & SERVICE

**EDAC INC** TORONTO, ONTARIO CANADA

THESE DRAWINGS AND SPECIFICATIONS ARE THE PROPERTY OF EDAC INC.,AND SHALL NOT BE REPRODUCED, OR COPIED OR USED AS THE BASIS FOR THE MANUFACTURE OR SALE OF APPARATUS WITHOUT WRITTEN PERMISSION.

| ACAD REFERENCE NO.  | 345-ENG-MASTER   |
|---------------------|------------------|
| DRAWN: R.STA.MONICA | DATE:MAY.16/2017 |
| CHECKED:            | DATE:            |
| SCALE: 1:1          | SHEET 2 OF 2     |
| DRAWING NUMBER      | ISSUE            |
| 345-ENG-MASTER      | 1                |