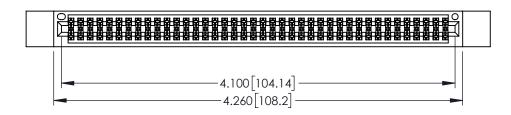

<u>Contact Dimensions:</u>
525-P.C. Tail .018 Sq.(0.46 Sq.) - Tail LG=.150(3.81)
.100 (2.54) Contact Spacing x .200 (5.08) Row Spacing

1

..330[8.38] CARD SLOT .160[4.06] POINT OF CONTACT **SECTION A-A** 

- INSULATOR MATERIAL: THERMOPLASTIC PBT BLACK, UL 94V-0
- CONTACT MATERIAL; COPPER TIN ALLOY CONTACT PLATING: GOLD ON THE MATING AREA, TIN PLATING ON THE CONTACT TAILS, NICKEL UNDERPLATE

| 345/395 SERIES CARD EDGE CONNECTOR |
|------------------------------------|
| PART NUMBER: 345-080-525-812       |

| ACAD REFERENCE NO. 345-ENG-MASTER |                  |  |  |
|-----------------------------------|------------------|--|--|
| DRAWN: R.STA.MONICA               | DATE:MAY.16/2017 |  |  |
| CHECKED:                          | DATE:            |  |  |
| SCALE: 1:1                        | SHEET 1 OF 2     |  |  |
| DRAWING NUMBER                    | ISSUE            |  |  |
| 345-ENG-MASTER                    | 1                |  |  |