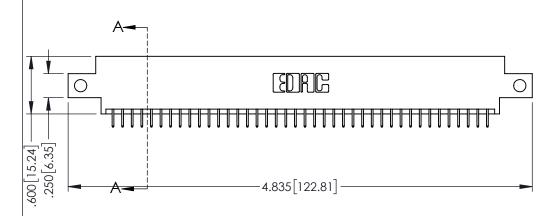

<u>Contact Dimensions:</u>
525-P.C. Tail .018 Sq.(0.46 Sq.) - Tail LG=.150(3.81)
.100 (2.54) Contact Spacing x .200 (5.08) Row Spacing

1

..330[8.38] CARD SLOT .160[4.06] POINT OF CONTACT **SECTION A-A** 

- INSULATOR MATERIAL: THERMOPLASTIC PBT BLACK, UL 94V-0
- CONTACT MATERIAL; COPPER TIN ALLOY CONTACT PLATING: GOLD ON THE MATING AREA, TIN PLATING ON THE CONTACT TAILS, NICKEL UNDERPLATE

| 345/395 SERIES CARD EDGE CONNECTOR |
|------------------------------------|
| PART NUMBER: 345-080-525-812       |

| ACAD REFERENCE NO. 345-ENG-MASTER |                  |  |  |
|-----------------------------------|------------------|--|--|
| DRAWN: R.STA.MONICA               | DATE:MAY.16/2017 |  |  |
| CHECKED:                          | DATE:            |  |  |
| SCALE: 1:1                        | SHEET 1 OF 2     |  |  |
| DRAWING NUMBER                    | ISSUE            |  |  |
| 345-ENG-MASTER                    | 1                |  |  |