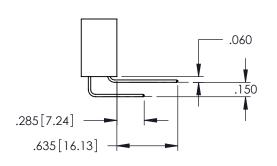

<u>Contact Dimensions:</u>
525-P.C. Tail .018 Sq.(0.46 Sq.) - Tail LG=.150(3.81)
.100 (2.54) Contact Spacing x .200 (5.08) Row Spacing

1

..330[8.38] CARD SLOT .160[4.06] POINT OF CONTACT **SECTION A-A** 

- INSULATOR MATERIAL: THERMOPLASTIC PBT BLACK, UL 94V-0
- CONTACT MATERIAL; COPPER TIN ALLOY CONTACT PLATING: GOLD ON THE MATING AREA, TIN PLATING ON THE CONTACT TAILS, NICKEL UNDERPLATE

| 345/395 SERIES CARD EDGE CONNECTOR |
|------------------------------------|
| PART NUMBER: 345-080-525-812       |